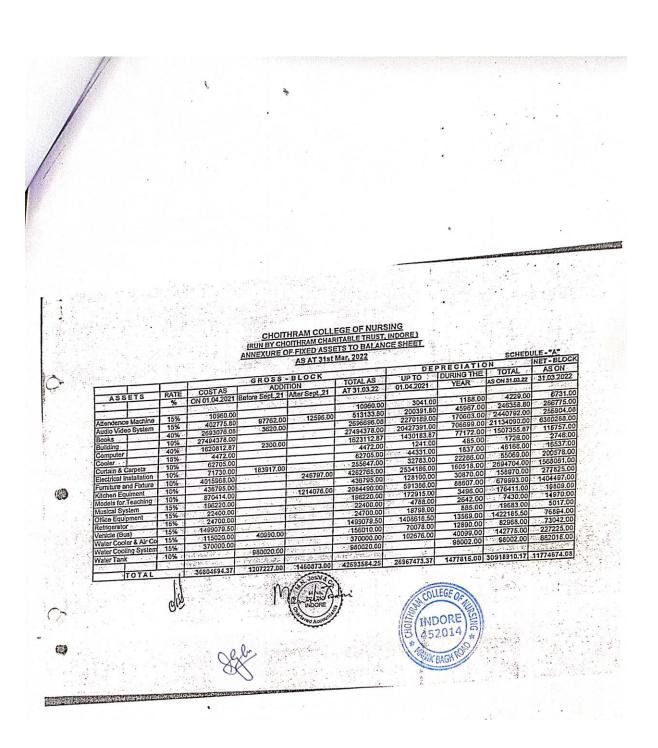

E-mail : cconursing@yahoo.co.in, choithramoffice@gmail.com Webiste : www.choithramnursing.com

|                | TOTAL         | Kitchen Equiment | Water Cooler & Air Co |            | Models for Teaching | Curtain & Carpets |          | Flectrical Installation | Books    |                                                                                                                                                                                                                                                                                                                                                                                                                                                                                                                                                                                                                                                                                                                                                                                                                                                                                                                                                                                                                                                                                                                                                                                                                                                                                                                                                                                                                                                                                                                                                                                                                                                                                                                                                                                                                                                                                                                                                                                                                                                                                                                               | Audio Video System | Venicie (bus) | Variable (Burk) | Musical System | I Children | Definerator | Furniture and Fodure | Solitoria  | Computer   | Building    |             | ASSETS                                       | 140        |           |               |                                           |                              |               |
|----------------|---------------|------------------|-----------------------|------------|---------------------|-------------------|----------|-------------------------|----------|-------------------------------------------------------------------------------------------------------------------------------------------------------------------------------------------------------------------------------------------------------------------------------------------------------------------------------------------------------------------------------------------------------------------------------------------------------------------------------------------------------------------------------------------------------------------------------------------------------------------------------------------------------------------------------------------------------------------------------------------------------------------------------------------------------------------------------------------------------------------------------------------------------------------------------------------------------------------------------------------------------------------------------------------------------------------------------------------------------------------------------------------------------------------------------------------------------------------------------------------------------------------------------------------------------------------------------------------------------------------------------------------------------------------------------------------------------------------------------------------------------------------------------------------------------------------------------------------------------------------------------------------------------------------------------------------------------------------------------------------------------------------------------------------------------------------------------------------------------------------------------------------------------------------------------------------------------------------------------------------------------------------------------------------------------------------------------------------------------------------------------|--------------------|---------------|-----------------|----------------|------------|-------------|----------------------|------------|------------|-------------|-------------|----------------------------------------------|------------|-----------|---------------|-------------------------------------------|------------------------------|---------------|
|                | -             | 10%              | - 6                   | 4          | 10%                 | 10%               | +        | 10%                     | 40%      | +                                                                                                                                                                                                                                                                                                                                                                                                                                                                                                                                                                                                                                                                                                                                                                                                                                                                                                                                                                                                                                                                                                                                                                                                                                                                                                                                                                                                                                                                                                                                                                                                                                                                                                                                                                                                                                                                                                                                                                                                                                                                                                                             | 15%                | 10,0          | 15%             | 15%            | 8          | 15%         | 10%                  |            | 40%        | 10%         |             | 8 5                                          | 377.0      |           |               |                                           |                              |               |
| A A            | 37555021.17   | 6 293114.00      | $\dagger$             | 115020.00  | 870414.00           | 1                 | 62705.00 | 35740.00                | +        | 1809483.00                                                                                                                                                                                                                                                                                                                                                                                                                                                                                                                                                                                                                                                                                                                                                                                                                                                                                                                                                                                                                                                                                                                                                                                                                                                                                                                                                                                                                                                                                                                                                                                                                                                                                                                                                                                                                                                                                                                                                                                                                                                                                                                    | 295151.80          |               | 1499079.50      | 196220.00      |            | 24700.00    | 3/4/033.00           | 00 558 755 | 1117182.87 | 27494378.00 |             | ON 01.04.2018 B                              | COSTAS     |           |               |                                           |                              |               |
| HOITHRU        | П             | 180              |                       | 8          | 0                   |                   | 0        | 0                       |          | 180188.00                                                                                                                                                                                                                                                                                                                                                                                                                                                                                                                                                                                                                                                                                                                                                                                                                                                                                                                                                                                                                                                                                                                                                                                                                                                                                                                                                                                                                                                                                                                                                                                                                                                                                                                                                                                                                                                                                                                                                                                                                                                                                                                     |                    |               |                 |                |            |             |                      |            | 123900.00  |             |             | ON 01.04.2018 Before Sept.,18 After Sept.,18 | ADDITIO    | GROSS - B |               | ANNEXURE C                                | CHOIL BY CHOIL               |               |
| HOTORE OF SANS | 221860.00     |                  |                       |            | ŗ                   |                   |          |                         | 1 1 1 1  |                                                                                                                                                                                                                                                                                                                                                                                                                                                                                                                                                                                                                                                                                                                                                                                                                                                                                                                                                                                                                                                                                                                                                                                                                                                                                                                                                                                                                                                                                                                                                                                                                                                                                                                                                                                                                                                                                                                                                                                                                                                                                                                               |                    |               |                 |                |            |             | •                    | 194700.00  | 27160.00   | 6           | 十           | Н                                            | $\exists$  | BLOCK     | AS AT 31st Ma | ANNEXURE OF FIXED ASSETS TO BALANCE SHEET | GHOITHRAM COLLEGE OF NORSING |               |
|                | 38080969.17   |                  | 293114.00             | 115020.00  | 8/0414.00           | 200               | 62705.00 | 35740.00                | 2000     | 1989671.00                                                                                                                                                                                                                                                                                                                                                                                                                                                                                                                                                                                                                                                                                                                                                                                                                                                                                                                                                                                                                                                                                                                                                                                                                                                                                                                                                                                                                                                                                                                                                                                                                                                                                                                                                                                                                                                                                                                                                                                                                                                                                                                    | 29010100           | 205454 80     | 1499079.50      |                | 196220.00  | 24700.00    |                      | 3936533.00 | 1268242.87 | 10.00       | 27494378.00 | AT 31.03.19                                  | TOTAL AS   |           | ar, 2019.     | S TO BALANCE                              | ABLE TRUST, I                | T OF LINDSING |
|                | 7 24100024.11 | TI               | 29311.00              | 45905.00   | 1                   | 465144 00         | 37501.00 | 24323.00                | 24525 00 | 1074601.00                                                                                                                                                                                                                                                                                                                                                                                                                                                                                                                                                                                                                                                                                                                                                                                                                                                                                                                                                                                                                                                                                                                                                                                                                                                                                                                                                                                                                                                                                                                                                                                                                                                                                                                                                                                                                                                                                                                                                                                                                                                                                                                    |                    | 117875.80     | 1351775.50      |                | 158272.00  | 15091.00    | -                    | 2009171.00 | 1026457.87 |             | 17800294.00 | 01.04.2018                                   | ┖          |           |               | SHEET                                     | NDORE )                      |               |
|                |               |                  | 0 26380.00            | 0 10367.00 | П                   | 60791.00          | 2520.00  |                         | 1122.00  | 549042.00                                                                                                                                                                                                                                                                                                                                                                                                                                                                                                                                                                                                                                                                                                                                                                                                                                                                                                                                                                                                                                                                                                                                                                                                                                                                                                                                                                                                                                                                                                                                                                                                                                                                                                                                                                                                                                                                                                                                                                                                                                                                                                                     |                    | 26591.00      | 00.06027        | 22000          | 5692.00    | 1441.00     | 11100                | 183001.00  | 136923.00  | 1           | 969408.00   | YEAR                                         | 픎          | loh       |               |                                           |                              |               |
|                | ſ             | 0 26151298.17    | 0 55691.00            |            |                     | 525935.00         | 40021.00 |                         | 25647.00 | 1623043.00                                                                                                                                                                                                                                                                                                                                                                                                                                                                                                                                                                                                                                                                                                                                                                                                                                                                                                                                                                                                                                                                                                                                                                                                                                                                                                                                                                                                                                                                                                                                                                                                                                                                                                                                                                                                                                                                                                                                                                                                                                                                                                                    | 00 613653          | 144466.80     | 0.00            | 1373871.50     | 163964.00  |             | 16532.00             | 2192172.00 | 1163380.87 |             | 18769702.00 | $\neg$                                       | 101AL      |           | SCHEDU        |                                           |                              |               |
|                |               | 7 11929671.00    | 0 237423.00           |            | 58748 00            | 344479.00         |          |                         | 10093.00 | OCCUPATION OF THE PROPERTY OF | 366028.00          | 150685.00     |                 | 125208.00      | 32256.00   |             | 8168.00              | 1744361.00 | 104002.00  | 2000        | 8724676.00  |                                              | 31.03.2019 | AS ON     | PI OCK        |                                           |                              |               |