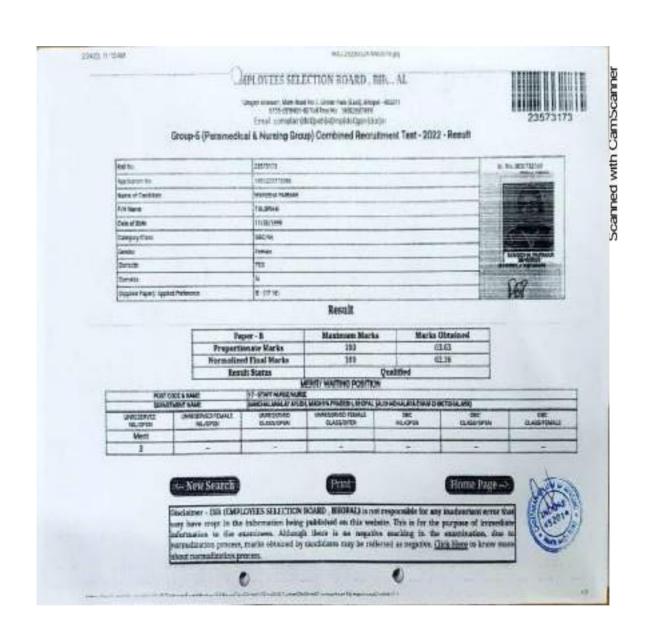

#### List of Students 2018 - 2019

| S.No. | Name         | Remarks |
|-------|--------------|---------|
| 1     | Arya Nair    |         |
| 2     | Imran Pathan |         |

Accredited by NAAC, Affiliated to INC, MPNRC Bhopal, MPMSU Jabalpur Choithram Hospital & Research Centre Manik Bagh Road, Indore 452014 (M.P.)