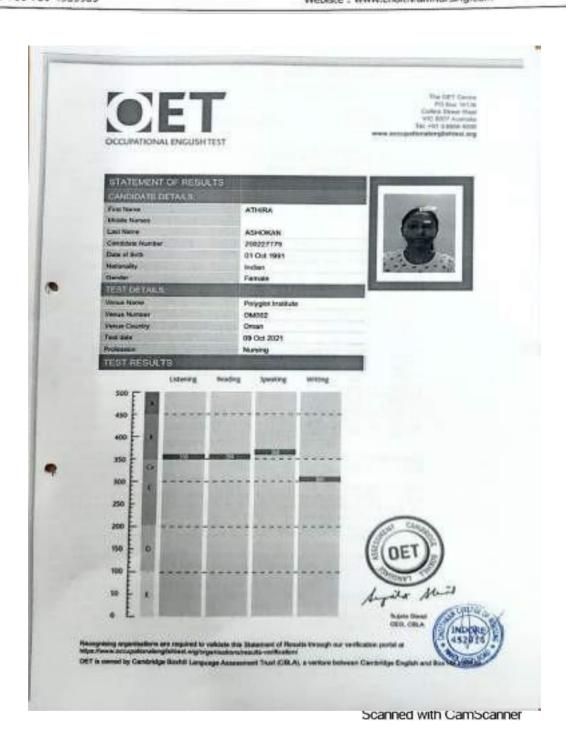

#### List of Students 2018 - 2019

| S.No. | Name         | Remarks |
|-------|--------------|---------|
| 1     | Arya Nair    |         |
| 2     | Imran Pathan |         |

Accredited by NAAC, Affiliated to INC, MPNRC Bhopal, MPMSU Jabalpur Choithram Hospital & Research Centre Manik Bagh Road, Indore 452014 (M.P.)