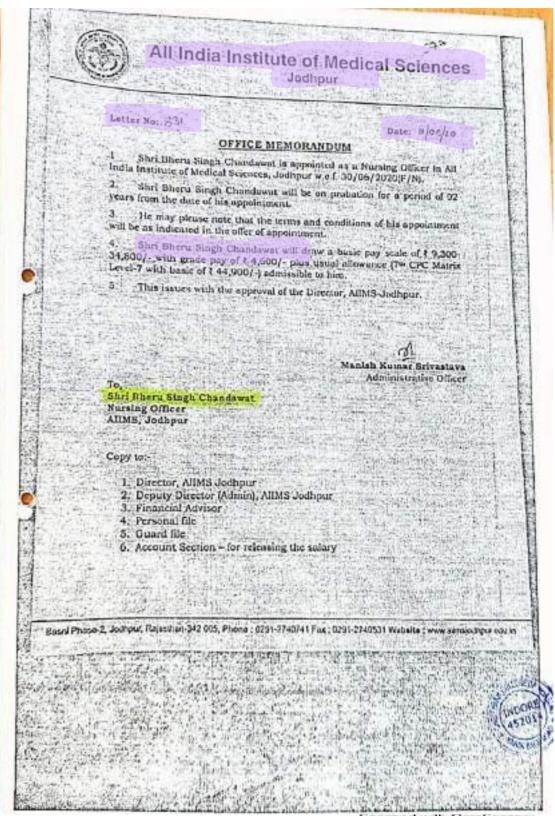

#### List of Students 2018 - 2019

| S.No. | Name         | Remarks |
|-------|--------------|---------|
| 1     | Arya Nair    |         |
| 2     | Imran Pathan |         |

Accredited by NAAC, Affiliated to INC, MPNRC Bhopal, MPMSU Jabalpur Choithram Hospital & Research Centre Manik Bagh Road, Indore 452014 (M.P.)