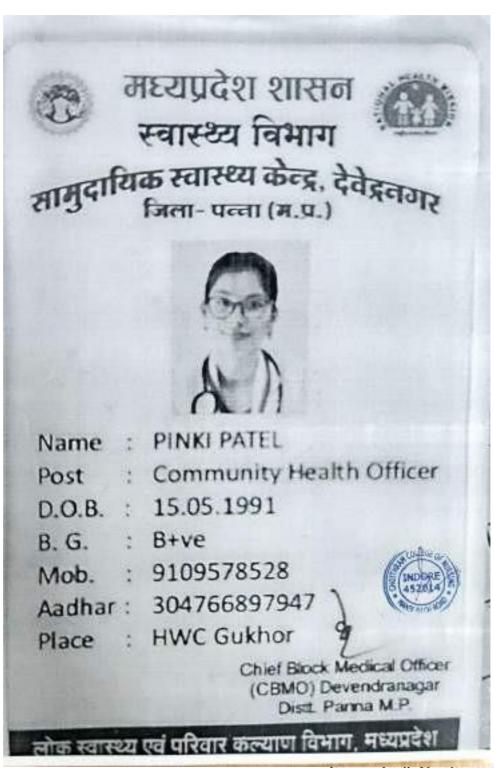

#### List of Students 2018 - 2019

| S.No. | Name         | Remarks |
|-------|--------------|---------|
| 1     | Arya Nair    |         |
| 2     | Imran Pathan |         |

Accredited by NAAC, Affiliated to INC, MPNRC Bhopal, MPMSU Jabalpur Choithram Hospital & Research Centre Manik Bagh Road, Indore 452014 (M.P.)