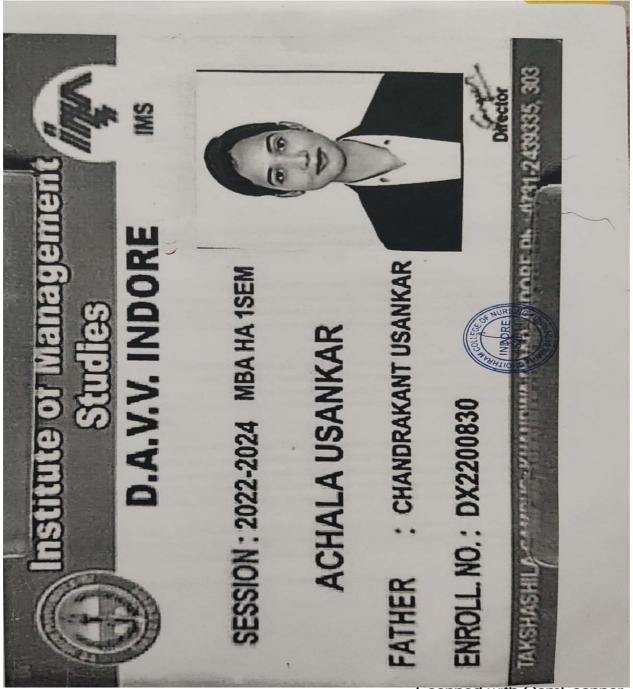

# CHOITHRAM COLLEGE OF NURSING List of Graduated students, who have progressed to higher education 2022-2023

| S.No. | Name                 | Higher Education |  |  |
|-------|----------------------|------------------|--|--|
| 1     | Ms. Achala Usankar   | МНА              |  |  |
| 2     | Ms. Gloria Jehoash   | M.Sc (NURSING)   |  |  |
| 3     | Ms. Akanksha Ninama  | M.Sc (NURSING)   |  |  |
| 4     | Ms. Cynthia Geoffery | M.Sc (NURSING)   |  |  |
| 5     | Ms. Sakshi Sohani    | M.Sc (NURSING)   |  |  |
| 6     | Ms. Rimisha Khan     | M.Sc (NURSING)   |  |  |