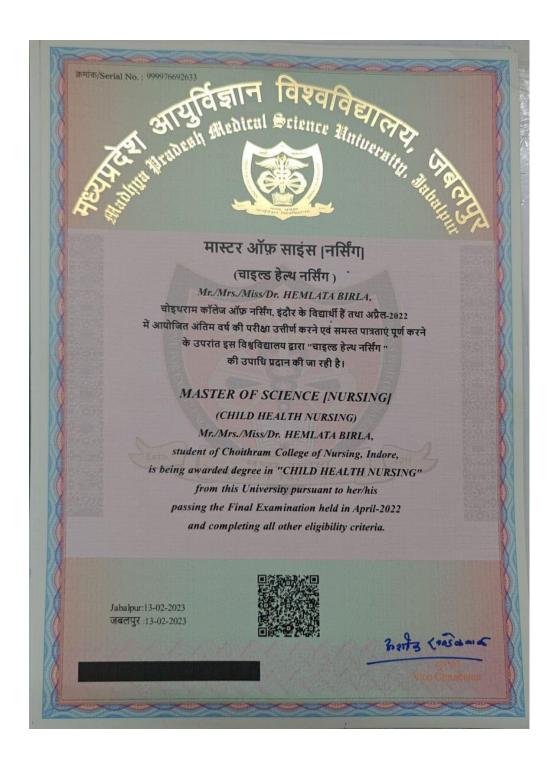

### **LIST OF FULL TIME TEACHERS 2021-2022**

| S. No | Name                     | Year of completion of<br>degree (beyond<br>eligibility) | Additional Degrees, Diplomas such as<br>PG degree, Fellowships, Ph D, Master<br>trainer |
|-------|--------------------------|---------------------------------------------------------|-----------------------------------------------------------------------------------------|
| 1.    | Prof. Ancy Varkey        | 2022                                                    | National Health Mission (Mental Health<br>Elderly and Palliative Care)                  |
| 2.    | Mrs. Sunimol Ajit Kumar  | 2022                                                    | Choithram College of Nursing, Indore                                                    |
| 3.    | Ms. Hemlata Birla        | 2022                                                    | Choithram College of Nursing, Indore                                                    |
| 4.    | Ms. Sanghamitra Paul     | 2022                                                    | Choithram College of Nursing, Indore                                                    |
| 5.    | Ms. Monika Chandore      | 2022                                                    | Choithram College of Nursing, Indore                                                    |
| 6.    | Prof. Shreeja Vijayan    | 2022                                                    | Clinical Nursing Research Society<br>(CNRS), Rajasthan                                  |
| 7.    | Prof. Shreeja Vijayan    | 2022                                                    | Nationwide Quality of Care Network,<br>New Delhi                                        |
| 8.    | Prof. Shweta Pattnaik    | 2022                                                    | National Health Systems Resource<br>Centre                                              |
| 9.    | Ms. Vaishali Tiwari      | 2022                                                    | National Health Mission (Mental Health<br>Elderly and Palliative Care)                  |
| 10.   | Dr. Prof. Prachi Awasthi | 2022                                                    | National Health Mission (Mental Health<br>Elderly and Palliative Care)                  |
| 11.   | Mr. Anmol Joseph         | 2022                                                    | National Health Mission (Mental Healt<br>Elderly and Palliative Care)                   |