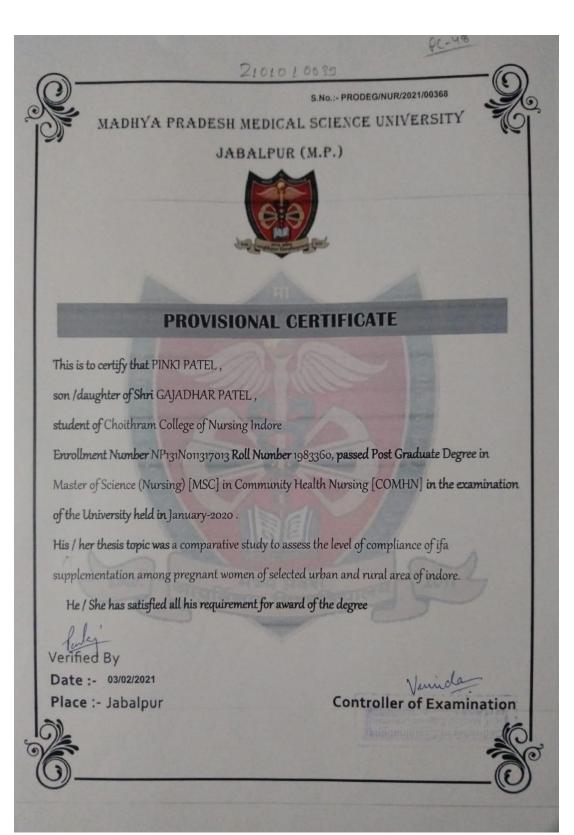

### PROVISIONAL CERTIFICATE

This is to certify that SINSU RACHEL ALEX,

son /daughter of Shri ALEX ABRAHAM,

student of Choithram College of Nursing Indore

Enrollment Number NP131N011317018 Roll Number 1983365, passed Post Graduate Degree in Master of Science (Nursing) [MSC] in Medical Surgical Nursing [MSN] in the examination of the University held in January-2020.

His / her thesis topic was assess the practicability and applicability of the critical care nurse practitioner program to propose suggestions to indian nursing council.

He / She has satisfied all his requirement for award of the degree

Verified By

Date:- 03/01/2022

Place :- Jabalpur

Digitally Signed By BATTSAL BABU SINGH (Personal) Date: 05-Jan-2022 13:37:45 IST

**Controller of Examination** 

Accredited by NAAC, Affiliated to INC, MPNRC Bhopal, MPMSU Jabalpur Choithram Hospital & Research Centre Manik Bagh Road, Indore 452014 (M.P.)