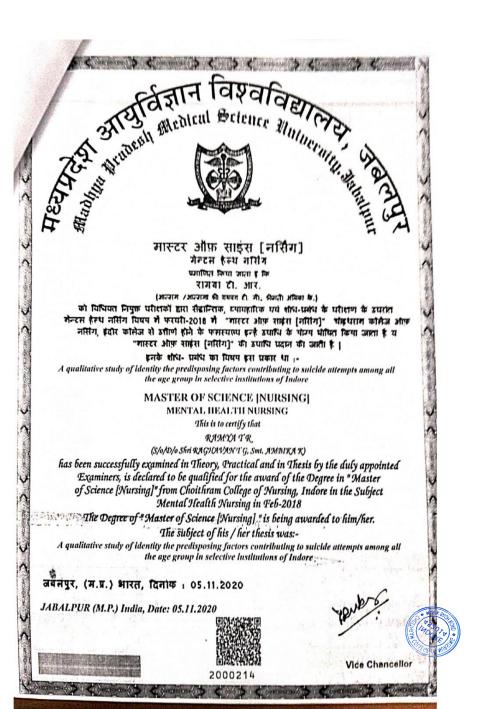

## Fulltime teachers with additional Degrees, Diplomas such as PG degree, Fellowships, Ph D, Master trainer 2018-2019

| S. No | Name                          | Year of completion<br>of degree (beyond<br>eligibility) | Additional Degrees, Diplomas such as<br>PG degree, Fellowships, Ph D. Master<br>trainer |  |
|-------|-------------------------------|---------------------------------------------------------|-----------------------------------------------------------------------------------------|--|
| 1.    | Dr. Usha Ukande               | 2009                                                    | MP Bhoj Open University, Bhopal                                                         |  |
| 2.    | Mrs. Manju Joshi              | 2007                                                    | Choithram College of Nursing, Indore                                                    |  |
| 3.    | Dr. Prof. Aradhana<br>Michael | 2007                                                    | Choithram College of Nursing, Indore                                                    |  |
| 4.    | Dr. Prof. Sheetal Saxena      | 2008                                                    | Choithram College of Nursing, Indore                                                    |  |
| 5.    | Prof. Shreeja Vijayan         | 2009                                                    | Choithram College of Nursing, Indore                                                    |  |
| 6.    | Prof. Rakhi Chandel           | 2011                                                    | Choithram College of Nursing, Indore                                                    |  |
| 7.    | Prof. Shweta Pattnaik         | 2011                                                    | Choithram College of Nursing, Indore                                                    |  |
| 8.    | Dr. Prof. Prachi Awasthi      | 2011                                                    | Choithram College of Nursing, Indore                                                    |  |
| 9.    | Prof. Rakhi Chandel           | 2011                                                    | National Service Scheme                                                                 |  |
| 10.   | Prof. Yasmin Sharma           | 2013                                                    | Choithram College of Nursing NHM,<br>Bhopal                                             |  |
| 11.   | Ms Jini Varghese              | 2014                                                    | Choithram College of Nursing, Indore                                                    |  |
| 12.   | Prof. Ancy Varkey             | 2014                                                    | M.U.H.S SEWAGRAM                                                                        |  |
| 13.   | Ms. Rupal Chouhan             | 2015                                                    | Choithram College of Nursing, Indore                                                    |  |
| 14.   | Ms Saranya S                  | 2016                                                    | Choithram College of Nursing, Indore                                                    |  |
| 15.   | Mrs. Vaishali Tiwari          | 2016                                                    | Choithram College of Nursing, Indore                                                    |  |
| 16.   | Ms. Christy K. Ninan          | 2016                                                    | Choithram College of Nursing, Indore                                                    |  |
| 17.   | Ms Arya G Nair                | 2017                                                    | Choithram College of Nursing, Indore                                                    |  |
| 18.   | Mr. Nishchal Pathak           | 2017                                                    | Choithram College of Nursing, Indore                                                    |  |
| 19.   | Ms Divya Saxena               | 2017                                                    | Chōithram College of Nursing, Indore                                                    |  |
| 20.   | Ms. Ritika William            | 2017                                                    | Choithram College of Nursing, Indore                                                    |  |
| 21.   | Mrs. Marlene Peter            | 2017                                                    | Choithram College of Nursing, Indore                                                    |  |
| 22.   | Ms. Ramya T R                 | 2018                                                    | Choithram College of Nursing, Indore                                                    |  |
| 23.   | Ms. Sushmita Choudhari        | 2018                                                    | Choithram College of Nursing, Indore                                                    |  |
| 24.   | Ms. Priya Pandit              | 2018                                                    | Choithram College of Nursing, Indore                                                    |  |