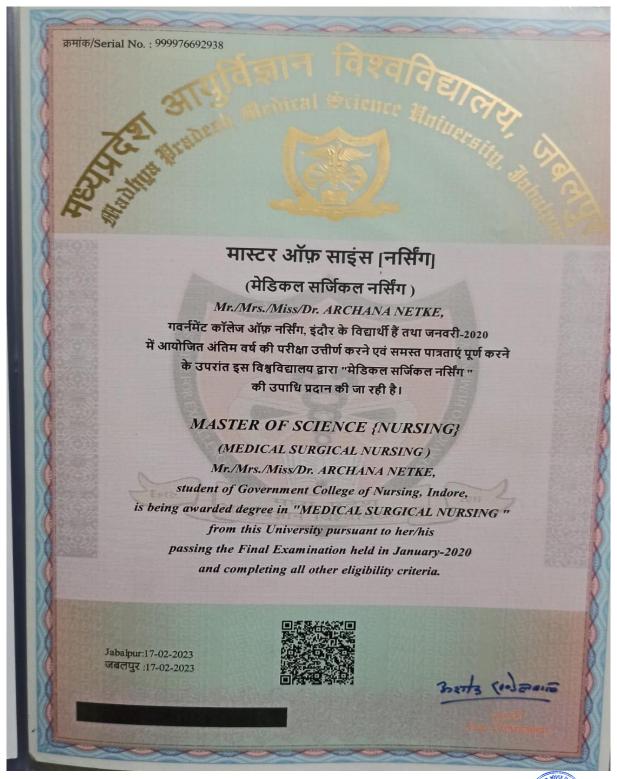

#### मास्टर ऑफ़ साइंस (नर्सिंग) (मेडिकन सर्जिकन नर्सिंग )

Mr./Mrs./Miss NISHA KUSHWAH,

एस.डी.पी.एस. कॉलेज ऑफ़ नर्सिंग, इंदौर, के विद्यार्थी हैं तथा मार्च-2019 में आयोजित अंतिम वर्ष की परीक्षा उत्तीर्ण करने एवं समस्त पात्रताएं पूर्ण करने के उपरांत इस विश्वविद्यालय द्वारा "मेडिकल सर्जिकल नर्सिंग " की उपाधि प्रदान की जा रही है |

Master of Science (Nursing)
(Medical Surgical Nursing)
Mr./Mrs./Miss NISHA KUSHWAH,

student of S.D.P.S. College of Nursing Indore, is being awarded Degree in "Medical Surgical Nursing" from this University pursuant to her/his passing the Final Examination held in March-2019 and completing all other eligibility criteria.

Jabalpur : 29/01/2024

कुलपति VICE CHANCELLOR

Accredited by NAAC, Affiliated to INC, MPNRC Bhopal, MPMSU Jabalpur Choithram Hospital & Research Centre Manik Bagh Road, Indore 452014 (M.P.)

Phone: 0731-2362491 to 99,
 Ext. No.: 407/578
 Principal: +91-731-4939909