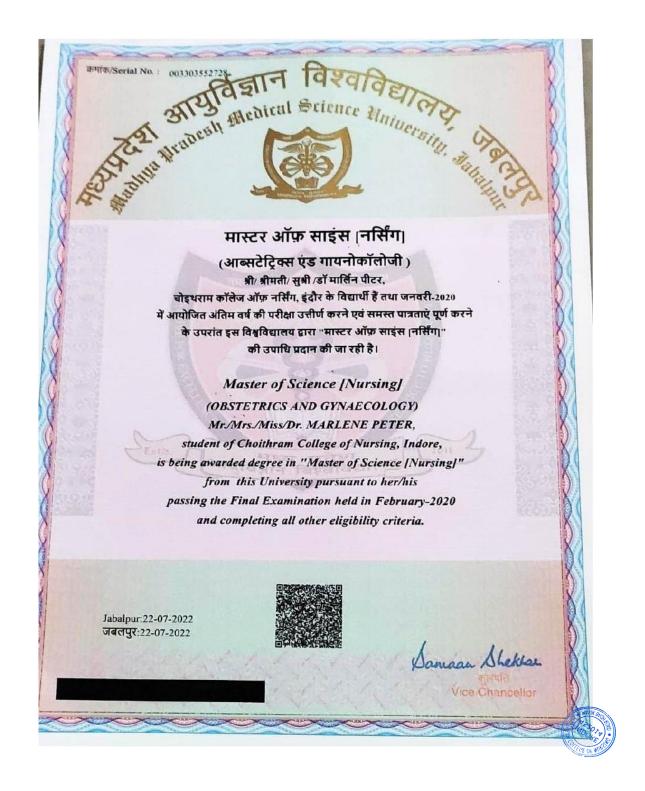

## Fulltime teachers with additional Degrees, Diplomas such as PG degree, Fellowships, Ph D, Master trainer 2018-2019

| S. No | Name                          | Year of completion<br>of degree (beyond<br>eligibility) | Additional Degrees, Diplomas such as<br>PG degree, Fellowships, Ph D. Master<br>trainer |  |
|-------|-------------------------------|---------------------------------------------------------|-----------------------------------------------------------------------------------------|--|
| 1.    | Dr. Usha Ukande               | 2009                                                    | MP Bhoj Open University, Bhopal                                                         |  |
| 2.    | Mrs. Manju Joshi              | 2007                                                    | Choithram College of Nursing, Indore                                                    |  |
| 3.    | Dr. Prof. Aradhana<br>Michael | 2007                                                    | Choithram College of Nursing, Indore                                                    |  |
| 4.    | Dr. Prof. Sheetal Saxena      | 2008                                                    | Choithram College of Nursing, Indore                                                    |  |
| 5.    | Prof. Shreeja Vijayan         | 2009                                                    | Choithram College of Nursing, Indore                                                    |  |
| 6.    | Prof. Rakhi Chandel           | 2011                                                    | Choithram College of Nursing, Indore                                                    |  |
| 7.    | Prof. Shweta Pattnaik         | 2011                                                    | Choithram College of Nursing, Indore                                                    |  |
| 8.    | Dr. Prof. Prachi Awasthi      | 2011                                                    | Choithram College of Nursing, Indore                                                    |  |
| 9.    | Prof. Rakhi Chandel           | 2011                                                    | National Service Scheme                                                                 |  |
| 10.   | Prof. Yasmin Sharma           | 2013                                                    | Choithram College of Nursing NHM,<br>Bhopal                                             |  |
| 11.   | Ms Jini Varghese              | 2014                                                    | Choithram College of Nursing, Indore                                                    |  |
| 12.   | Prof. Ancy Varkey             | 2014                                                    | M.U.H.S SEWAGRAM                                                                        |  |
| 13.   | Ms. Rupal Chouhan             | 2015                                                    | Choithram College of Nursing, Indore                                                    |  |
| 14.   | Ms Saranya S                  | 2016                                                    | Choithram College of Nursing, Indore                                                    |  |
| 15.   | Mrs. Vaishali Tiwari          | 2016                                                    | Choithram College of Nursing, Indore                                                    |  |
| 16.   | Ms. Christy K. Ninan          | 2016                                                    | Choithram College of Nursing, Indore                                                    |  |
| 17.   | Ms Arya G Nair                | 2017                                                    | Choithram College of Nursing, Indore                                                    |  |
| 18.   | Mr. Nishchal Pathak           | 2017                                                    | Choithram College of Nursing, Indore                                                    |  |
| 19.   | Ms Divya Saxena               | 2017                                                    | Chōithram College of Nursing, Indore                                                    |  |
| 20.   | Ms. Ritika William            | 2017                                                    | Choithram College of Nursing, Indore                                                    |  |
| 21.   | Mrs. Marlene Peter            | 2017                                                    | Choithram College of Nursing, Indore                                                    |  |
| 22.   | Ms. Ramya T R                 | 2018                                                    | Choithram College of Nursing, Indore                                                    |  |
| 23.   | Ms. Sushmita Choudhari        | 2018                                                    | Choithram College of Nursing, Indore                                                    |  |
| 24.   | Ms. Priya Pandit              | 2018                                                    | Choithram College of Nursing, Indore                                                    |  |