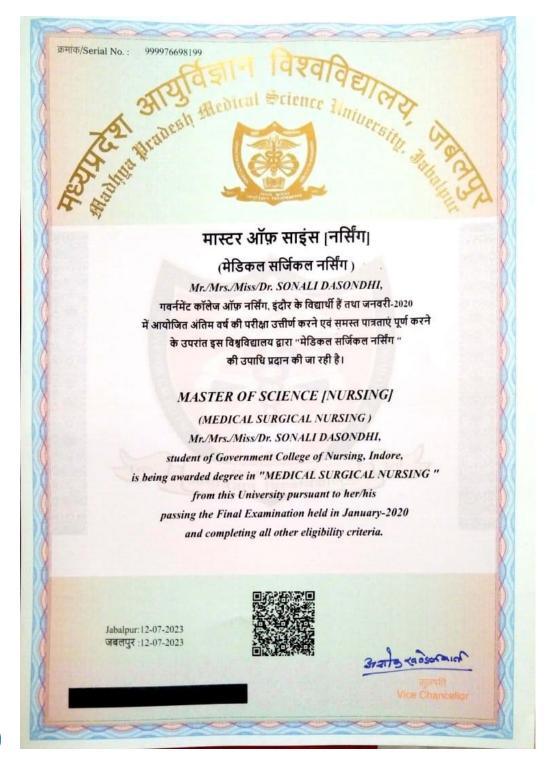

#### मास्टर ऑफ़ साइंस (नर्सिंग) (मेडिकन सर्जिकन नर्सिंग )

Mr./Mrs./Miss NISHA KUSHWAH,

एस.डी.पी.एस. कॉलेज ऑफ़ नर्सिंग, इंदौर, के विद्यार्थी हैं तथा मार्च-2019 में आयोजित अंतिम वर्ष की परीक्षा उत्तीर्ण करने एवं समस्त पात्रताएं पूर्ण करने के उपरांत इस विश्वविद्यालय द्वारा "मेडिकल सर्जिकल नर्सिंग " की उपाधि प्रदान की जा रही है |

Master of Science (Nursing)
(Medical Surgical Nursing)
Mr./Mrs./Miss NISHA KUSHWAH,

student of S.D.P.S. College of Nursing Indore, is being awarded Degree in "Medical Surgical Nursing" from this University pursuant to her/his passing the Final Examination held in March-2019 and completing all other eligibility criteria.

Jabalpur : 29/01/2024

कुलपति VICE CHANCELLOR

Accredited by NAAC, Affiliated to INC, MPNRC Bhopal, MPMSU Jabalpur Choithram Hospital & Research Centre Manik Bagh Road, Indore 452014 (M.P.)

Phone: 0731-2362491 to 99,
 Ext. No.: 407/578
 Principal: +91-731-4939909