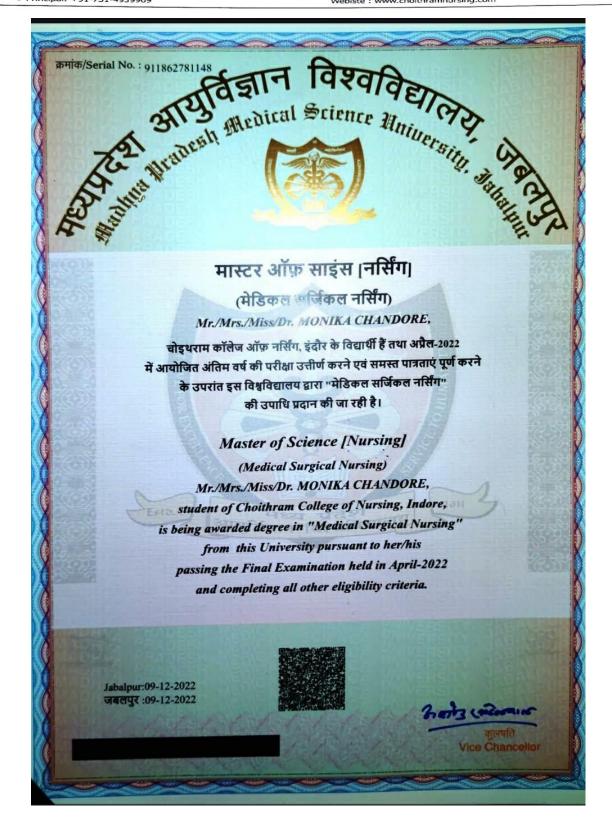

# मास्टर ऑफ़ साइंस [नर्सिंग]

(मेन्टल हेल्थ नर्सिंगं) '-

Mr./Mrs./Miss/Dr. SUNIMOL K VIJAYAN, चोइथराम कॉलेज ऑफ़ नर्सिंग, इंदौर के विद्यार्थी हैं तथा अप्रैत-2022 में आयोजित अंतिम वर्ष की परीक्षा उत्तीर्ण करने एवं समस्त पात्रताएं पूर्ण करने के उपरांत इस विश्वविद्यातय द्वारा "मेन्टत हेल्थ नर्तिन " की उपाधि प्रदान की जा रही है।

### MASTER OF SCIENCE [NURSING]

(MENTAL HEALTH NURSING) Mr./Mrs./Miss/Dr. SUNIMOL K VIJAYAN,

student of Choithram College of Nursing, Indore,

is being awarded degree in "MENTAL HEALTH NURSING"

from this University pursuant to her/his

passing the Final Examination held in April-2022

and completing all other eligibility criteria.

Jahalpur.22-02-2023 जवलपुर :22-02-2023

よったことのとうとうとうというというとうないないというできましていることできます。 というというというというというといっちゃんというというということできます。