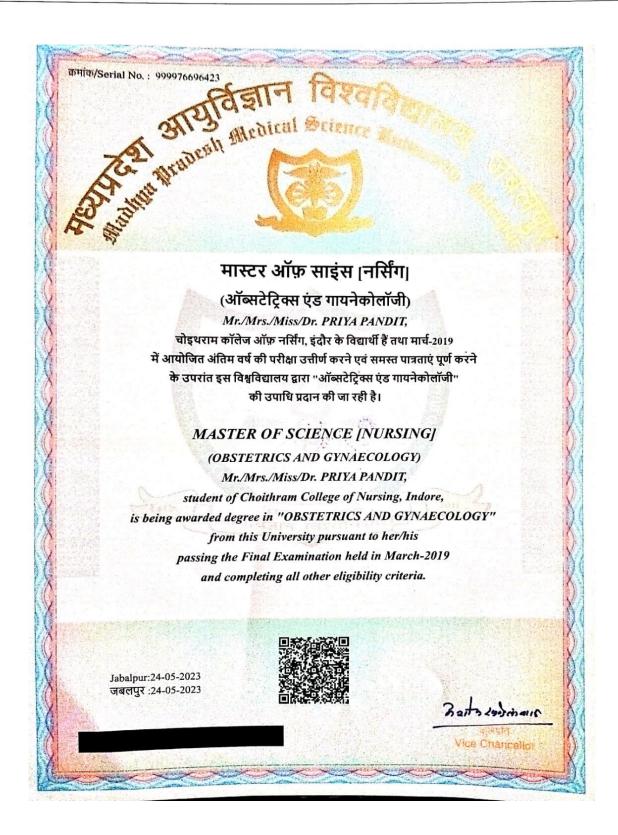

#### मास्टर ऑफ़ साइंस (नर्सिंग) (मेडिकन सर्जिकन नर्सिंग )

Mr./Mrs./Miss NISHA KUSHWAH,

एस.डी.पी.एस. कॉलेज ऑफ़ नर्सिंग, इंदौर, के विद्यार्थी हैं तथा मार्च-2019 में आयोजित अंतिम वर्ष की परीक्षा उत्तीर्ण करने एवं समस्त पात्रताएं पूर्ण करने के उपरांत इस विश्वविद्यालय द्वारा "मेडिकल सर्जिकल नर्सिंग " की उपाधि प्रदान की जा रही है |

Master of Science (Nursing)
(Medical Surgical Nursing)
Mr./Mrs./Miss NISHA KUSHWAH,

student of S.D.P.S. College of Nursing Indore, is being awarded Degree in "Medical Surgical Nursing" from this University pursuant to her/his passing the Final Examination held in March-2019 and completing all other eligibility criteria.

Jabalpur : 29/01/2024

कुलपति VICE CHANCELLOR

Accredited by NAAC, Affiliated to INC, MPNRC Bhopal, MPMSU Jabalpur Choithram Hospital & Research Centre Manik Bagh Road, Indore 452014 (M.P.)

Phone: 0731-2362491 to 99,
 Ext. No.: 407/578
 Principal: +91-731-4939909