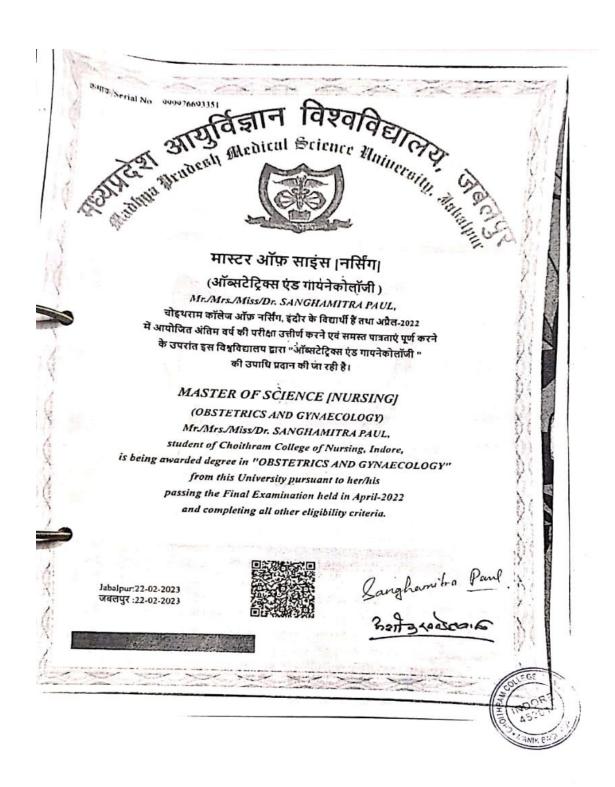

### **LIST OF FULL TIME TEACHERS 2021-2022**

| S. No | Name                     | Year of completion of<br>degree (beyond<br>eligibility) | Additional Degrees, Diplomas such as<br>PG degree, Fellowships, Ph D, Master<br>trainer |
|-------|--------------------------|---------------------------------------------------------|-----------------------------------------------------------------------------------------|
| 1.    | Prof. Ancy Varkey        | 2022                                                    | National Health Mission (Mental Health<br>Elderly and Palliative Care)                  |
| 2.    | Mrs. Sunimol Ajit Kumar  | 2022                                                    | Choithram College of Nursing, Indore                                                    |
| 3.    | Ms. Hemlata Birla        | 2022                                                    | Choithram College of Nursing, Indore                                                    |
| 4.    | Ms. Sanghamitra Paul     | 2022                                                    | Choithram College of Nursing, Indore                                                    |
| 5.    | Ms. Monika Chandore      | 2022                                                    | Choithram College of Nursing, Indore                                                    |
| 6.    | Prof. Shreeja Vijayan    | 2022                                                    | Clinical Nursing Research Society<br>(CNRS), Rajasthan                                  |
| 7.    | Prof. Shreeja Vijayan    | 2022                                                    | Nationwide Quality of Care Network,<br>New Delhi                                        |
| 8.    | Prof. Shweta Pattnaik    | 2022                                                    | National Health Systems Resource<br>Centre                                              |
| 9.    | Ms. Vaishali Tiwari      | 2022                                                    | National Health Mission (Mental Health<br>Elderly and Palliative Care)                  |
| 10.   | Dr. Prof. Prachi Awasthi | 2022                                                    | National Health Mission (Mental Health<br>Elderly and Palliative Care)                  |
| 11.   | Mr. Anmol Joseph         | 2022                                                    | National Health Mission (Mental Healt<br>Elderly and Palliative Care)                   |