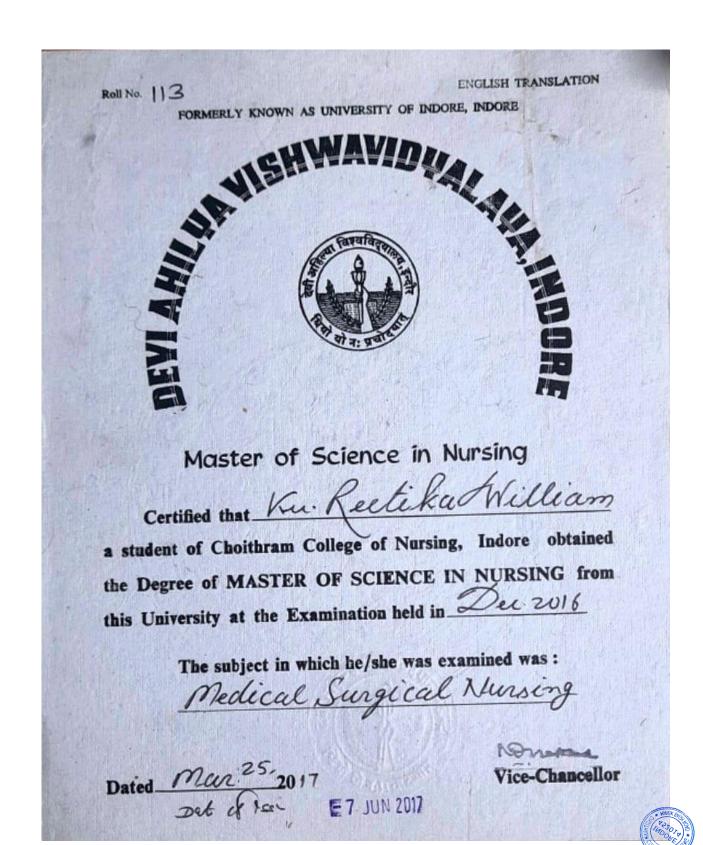

Phone: 0731-2362491 to 99, • Ext. No.: 407/578

E-mail: cconursing@yahoo.co.in, choithramoffice@gmail.com

Roll No. 532

ENGLISH TRANSLATION

FORMERLY KNOWN AS UNIVERSITY OF INDORE, INDORE

Master of Science in Nursing

a student of Choithram College of Nursing, Indore obtained the Degree of MASTER OF SCIENCE IN NURSING from this University at the Examination held in Dec. 2016

The subject in which he/she was examined was:

Dated Mar. 25,2017

2 1 JUN 2017

Vice-Chancellor