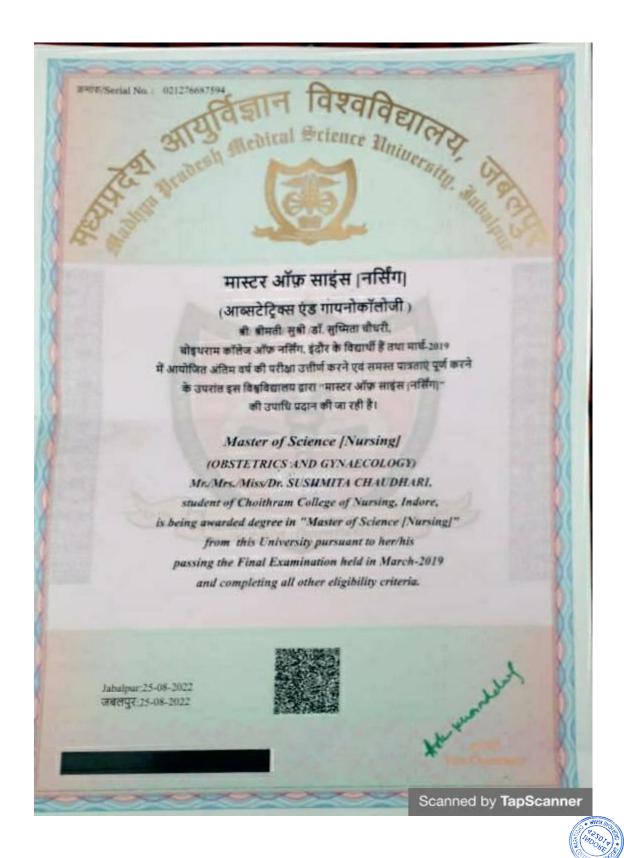

# मास्टर ऑफ़ साइंस [नर्सिंग]

(मेन्टल हेल्थ नर्सिंगं) '-

Mr./Mrs./Miss/Dr. SUNIMOL K VIJAYAN, चोइथराम कॉलेज ऑफ़ नर्सिंग, इंदौर के विद्यार्थी हैं तथा अप्रैत-2022 में आयोजित अंतिम वर्ष की परीक्षा उत्तीर्ण करने एवं समस्त पात्रताएं पूर्ण करने के उपरांत इस विश्वविद्यातय द्वारा "मेन्टत हेल्थ नर्तिन " की उपाधि प्रदान की जा रही है।

### MASTER OF SCIENCE [NURSING]

(MENTAL HEALTH NURSING) Mr./Mrs./Miss/Dr. SUNIMOL K VIJAYAN,

student of Choithram College of Nursing, Indore,

is being awarded degree in "MENTAL HEALTH NURSING"

from this University pursuant to her/his

passing the Final Examination held in April-2022

and completing all other eligibility criteria.

Jahalpur.22-02-2023 जवलपुर :22-02-2023

よったことのとうとうとうというというとうないないというできましていることできます。 というというというというというといっちゃんというというということできます。