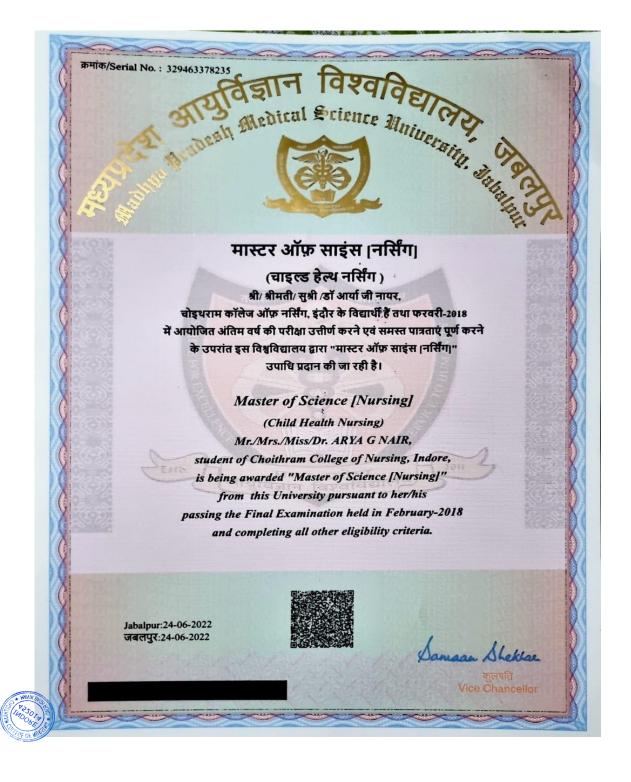

मारूटर ऑफ़ साईस इन नॉर्सेंग (MASTER OF SCIENCE IN NURSING)

प्रमाणित किया जाता है कि शीमती अराधना माईकल चोईथराम कॉलेज ऑफ नसिंग इन्दौर, के छात्र/ की छात्रा ने इस विश्वविद्यालय से जनवरी 2007 की परीक्षा में मास्टर ऑफ़ साइंस इन नार्सिंग की उपाधि प्राप्त की ।

Community Health Nursing