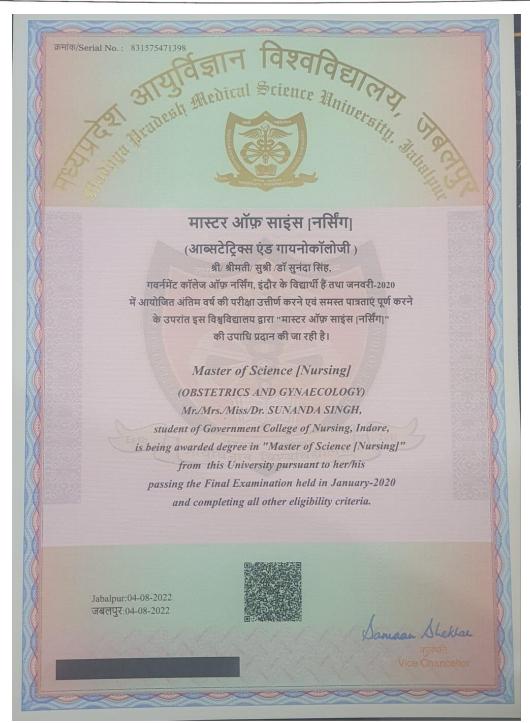

# मास्टर ऑफ़ साइंस [नर्सिंग]

(मेन्टल हेल्थ नर्सिंगं) '-

Mr./Mrs./Miss/Dr. SUNIMOL K VIJAYAN, चोइथराम कॉलेज ऑफ़ नर्सिंग, इंदौर के विद्यार्थी हैं तथा अप्रैत-2022 में आयोजित अंतिम वर्ष की परीक्षा उत्तीर्ण करने एवं समस्त पात्रताएं पूर्ण करने के उपरांत इस विश्वविद्यातय द्वारा "मेन्टत हेल्थ नर्तिन " की उपाधि प्रदान की जा रही है।

### MASTER OF SCIENCE [NURSING]

(MENTAL HEALTH NURSING) Mr./Mrs./Miss/Dr. SUNIMOL K VIJAYAN,

student of Choithram College of Nursing, Indore,

is being awarded degree in "MENTAL HEALTH NURSING"

from this University pursuant to her/his

passing the Final Examination held in April-2022

and completing all other eligibility criteria.

Jahalpur.22-02-2023 जवलपुर :22-02-2023

よったことのとうとうとうというというとうないないというできましていることできます。 というというというというというといっちゃんというというということできます。