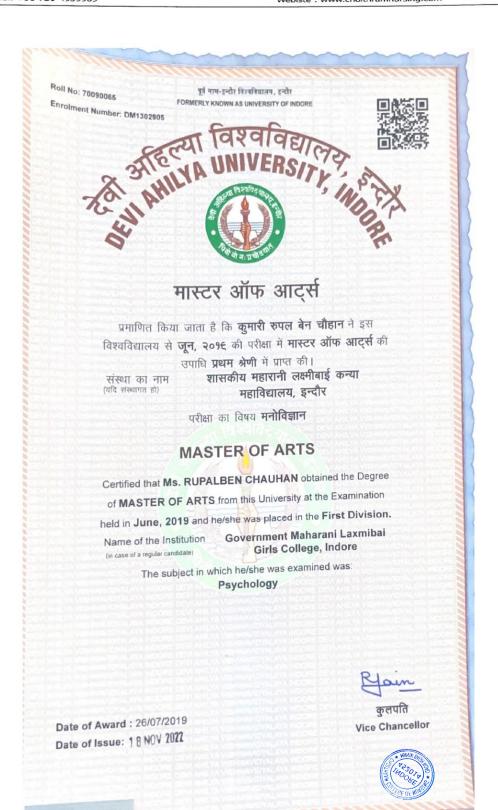

#### **LIST OF FULL TIME TEACHERS 2019-2020**

| S. No | Name                       | Year of completion<br>of degree (beyond<br>eligibility) | Additional Degrees, Diplomas such as<br>PG degree, Fellowships, Ph D, Master<br>trainer |
|-------|----------------------------|---------------------------------------------------------|-----------------------------------------------------------------------------------------|
| 1.    | Dr. Prof. Aradhana Michael | 2019                                                    | Devi Ahiliya Vishwa Vidyalaya                                                           |
| 2.    | Dr. Prof. Blessy Antony    | 2019                                                    | Choithram College of Nursing, Indore                                                    |
| 3.    | Ms. Rupalben Chauhan       | 2019                                                    | Devi Ahiliya University, Indore                                                         |
| 4.    | Prof. Shreeja Vijayan      | 2019                                                    | Nationwide Quality of Care Network,<br>New Delhi                                        |
| 5.    | Ms. Pinky Patel            | 2019                                                    | Choithram College of Nursing, Indore                                                    |
| 6.    | Ms. Martina S. Stanly      | 2019                                                    | Mar Baselias College of Nursing, Bhopa                                                  |
| 7.    | Ms. Madhuri Bhuriya        | 2019                                                    | Govt. Nursing College, Indore                                                           |
| 8.    | Ms. Archana Netke          | 2019                                                    | Govt. Nursing College, Indore                                                           |
| 9.    | Ms. Sonali Dasondhi        | 2019                                                    | Govt. Nursing College, Indore                                                           |
| 10.   | Ms. Sunanda Singh          | 2019                                                    | Govt. Nursing College, Indore                                                           |
| 11.   | Ms. Ruchita Jaiswal        | 2019                                                    | Choithram College of Nursing, Indore                                                    |
| 12.   | Ms. Nisha Kushwah          | 2019                                                    | S.D.P.S College of Nursing                                                              |
| 13.   | Ms. Abhilasha Ram          | 2019                                                    | Govt. Nursing College, Indore                                                           |