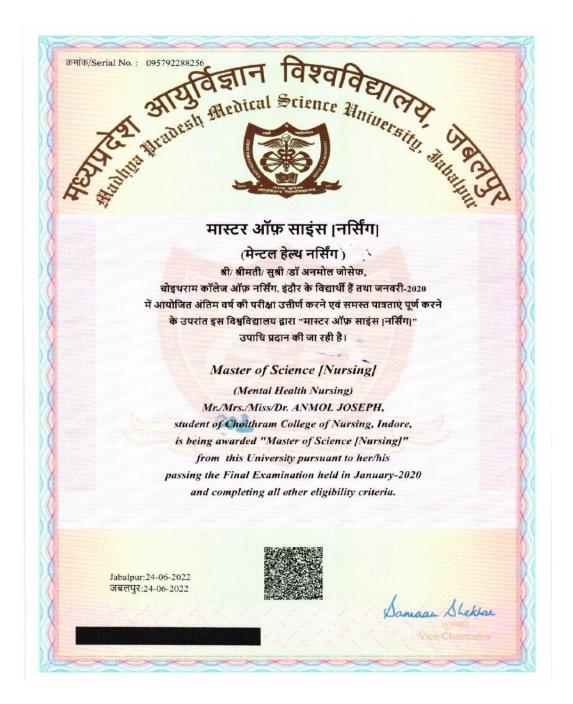

# मास्टर ऑफ़ साइंस [नर्सिंग]

(मेन्टल हेल्थ नर्सिंगं) '-

Mr./Mrs./Miss/Dr. SUNIMOL K VIJAYAN, चोइथराम कॉलेज ऑफ़ नर्सिंग, इंदौर के विद्यार्थी हैं तथा अप्रैत-2022 में आयोजित अंतिम वर्ष की परीक्षा उत्तीर्ण करने एवं समस्त पात्रताएं पूर्ण करने के उपरांत इस विश्वविद्यातय द्वारा "मेन्टत हेल्थ नर्तिन " की उपाधि प्रदान की जा रही है।

### MASTER OF SCIENCE [NURSING]

(MENTAL HEALTH NURSING) Mr./Mrs./Miss/Dr. SUNIMOL K VIJAYAN,

student of Choithram College of Nursing, Indore,

is being awarded degree in "MENTAL HEALTH NURSING"

from this University pursuant to her/his

passing the Final Examination held in April-2022

and completing all other eligibility criteria.

Jahalpur.22-02-2023 जवलपुर :22-02-2023

よったことのとうとうとうというというとうないないというできましていることできます。 というというというというというといっちゃんというというということできます。