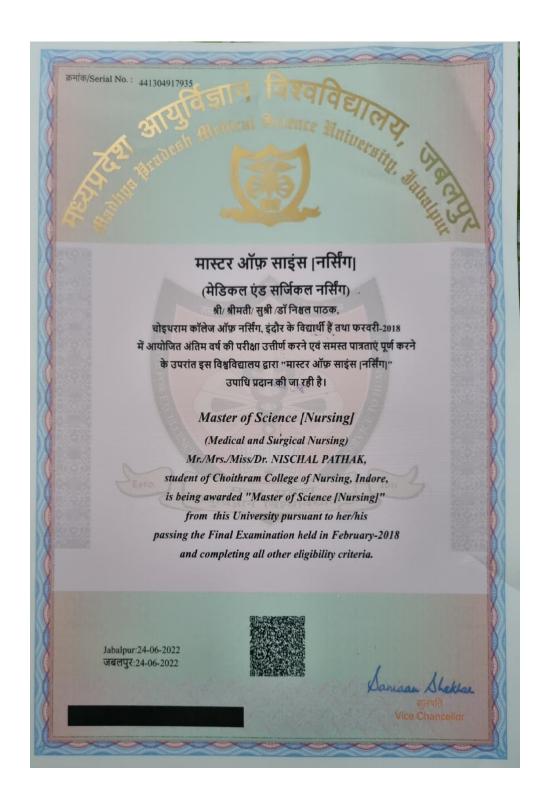

## Fulltime teachers with additional Degrees, Diplomas such as PG degree, Fellowships, Ph D, Master trainer 2018-2019

| S. No | Name                          | Year of completion<br>of degree (beyond<br>eligibility) | Additional Degrees, Diplomas such as<br>PG degree, Fellowships, Ph D. Master<br>trainer |  |
|-------|-------------------------------|---------------------------------------------------------|-----------------------------------------------------------------------------------------|--|
| 1.    | Dr. Usha Ukande               | 2009                                                    | MP Bhoj Open University, Bhopal                                                         |  |
| 2.    | Mrs. Manju Joshi              | 2007                                                    | Choithram College of Nursing, Indore                                                    |  |
| 3.    | Dr. Prof. Aradhana<br>Michael | 2007                                                    | Choithram College of Nursing, Indore                                                    |  |
| 4.    | Dr. Prof. Sheetal Saxena      | 2008                                                    | Choithram College of Nursing, Indore                                                    |  |
| 5.    | Prof. Shreeja Vijayan         | 2009                                                    | Choithram College of Nursing, Indore                                                    |  |
| 6.    | Prof. Rakhi Chandel           | 2011                                                    | Choithram College of Nursing, Indore                                                    |  |
| 7.    | Prof. Shweta Pattnaik         | 2011                                                    | Choithram College of Nursing, Indore                                                    |  |
| 8.    | Dr. Prof. Prachi Awasthi      | 2011                                                    | Choithram College of Nursing, Indore                                                    |  |
| 9.    | Prof. Rakhi Chandel           | 2011                                                    | National Service Scheme                                                                 |  |
| 10.   | Prof. Yasmin Sharma           | 2013                                                    | Choithram College of Nursing NHM,<br>Bhopal                                             |  |
| 11.   | Ms Jini Varghese              | 2014                                                    | Choithram College of Nursing, Indore                                                    |  |
| 12.   | Prof. Ancy Varkey             | 2014                                                    | M.U.H.S SEWAGRAM                                                                        |  |
| 13.   | Ms. Rupal Chouhan             | 2015                                                    | Choithram College of Nursing, Indore                                                    |  |
| 14.   | Ms Saranya S                  | 2016                                                    | Choithram College of Nursing, Indore                                                    |  |
| 15.   | Mrs. Vaishali Tiwari          | 2016                                                    | Choithram College of Nursing, Indore                                                    |  |
| 16.   | Ms. Christy K. Ninan          | 2016                                                    | Choithram College of Nursing, Indore                                                    |  |
| 17.   | Ms Arya G Nair                | 2017                                                    | Choithram College of Nursing, Indore                                                    |  |
| 18.   | Mr. Nishchal Pathak           | 2017                                                    | Choithram College of Nursing, Indore                                                    |  |
| 19.   | Ms Divya Saxena               | 2017                                                    | Chōithram College of Nursing, Indore                                                    |  |
| 20.   | Ms. Ritika William            | 2017                                                    | Choithram College of Nursing, Indore                                                    |  |
| 21.   | Mrs. Marlene Peter            | 2017                                                    | Choithram College of Nursing, Indore                                                    |  |
| 22.   | Ms. Ramya T R                 | 2018                                                    | Choithram College of Nursing, Indore                                                    |  |
| 23.   | Ms. Sushmita Choudhari        | 2018                                                    | Choithram College of Nursing, Indore                                                    |  |
| 24.   | Ms. Priya Pandit              | 2018                                                    | Choithram College of Nursing, Indore                                                    |  |