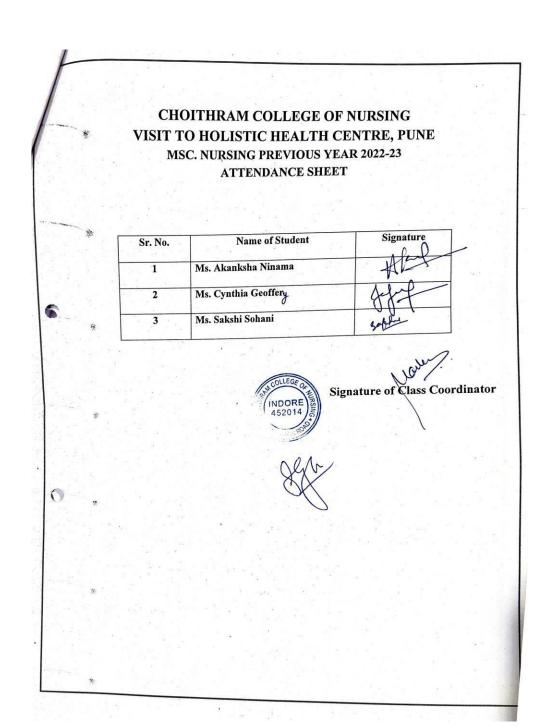

ind this entire education was Prof. Shreeja Ma'am without her encouragement and the opportunity which she had given to the students of M.Sc.(N) batch 2022-2024 can never be measured in any word.





FOOT REFLEXOLOGY SESSION







CERTIFICATE DISTRIBUTION







Accredited by NAAC, Affiliated to INC, MPNRC Bhopal, MPMSU Jabalpur Choithram Hospital & Research Centre Manik Bagh Road, Indore 452014 (M.P.)



Phone: 0731-2362491 to 99,
Ext. No.: 407/578
Principal: +91-731-4939909





Accredited by NAAC, Affiliated to INC, MPNRC Bhopal, MPMSU Jabalpur Choithram Hospital & Research Centre Manik Bagh Road, Indore 452014 (M.P.)



Phone: 0731-2362491 to 99,
Ext. No.: 407/578
Principal: +91-731-4939909

E-mail: cconursing@yahoo.co.in, choithramoffice@gmail.com

Webiste: www.cholthramnursing.com