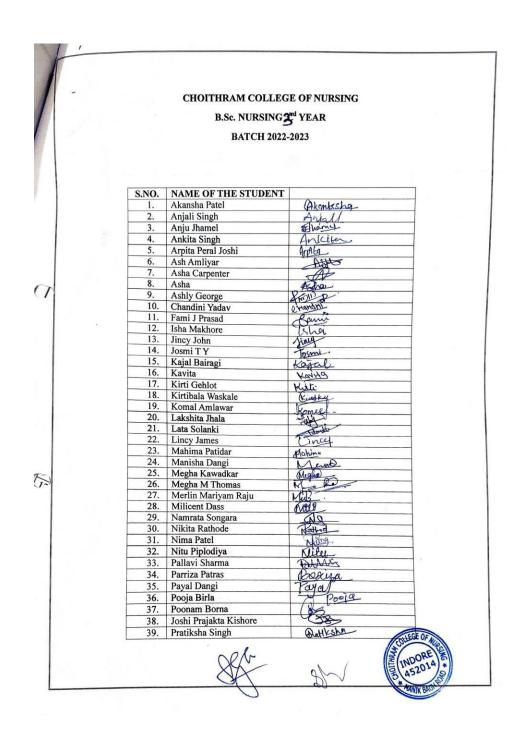

moffice@gmail.com

Webiste: www.choithramnursing.com



Group Photo at SEWA MANDIR ON 16/3/2024

Director Mr. Jitendra Badjatya Director, Deaf, Dumb and Blind School: Sewa Mandir addressed the students regarding vision, mission, objectives and about services rendered by the institute to the children.

Ms. Christy Abish, Asso professor and Ms. Sunimol A Kumar. Asst. Lecturer were accompanied with students during this enriching two-day visit.

**Subject Coordinator** 



INDORE



Accredited by NAAC, Affiliated to INC, MPNRC Bhopal, MPMSU Jabalpur Choithram Hospital & Research Centre Manik Bagh Road, Indore 452014 (M.P.)



Phone: 0731-2362491 to 99, • Ext. No.: 407/578

Principal: +91-731-4939909

E-mail: cconursing@yahoo.co.in, choithramoffice@gmail.com

Webiste: www.choithramnursing.com





Accredited by NAAC, Affiliated to INC, MPNRC Bhopal, MPMSU Jabalpur Choithram Hospital & Research Centre Manik Bagh Road, Indore 452014 (M.P.)



Phone: 0731-2362491 to 99,
Ext. No.: 407/578
Principal: +91-731-4939909

| 41.<br>42.<br>43.<br>44.<br>45.<br>46.                                           | Priya Rathore Priyanka Priyanka Alawa Priyanka Kujur Radhika Dangi Rajnandani Patel                                                                                              | Buyenka<br>Ostalutea                             |
|----------------------------------------------------------------------------------|----------------------------------------------------------------------------------------------------------------------------------------------------------------------------------