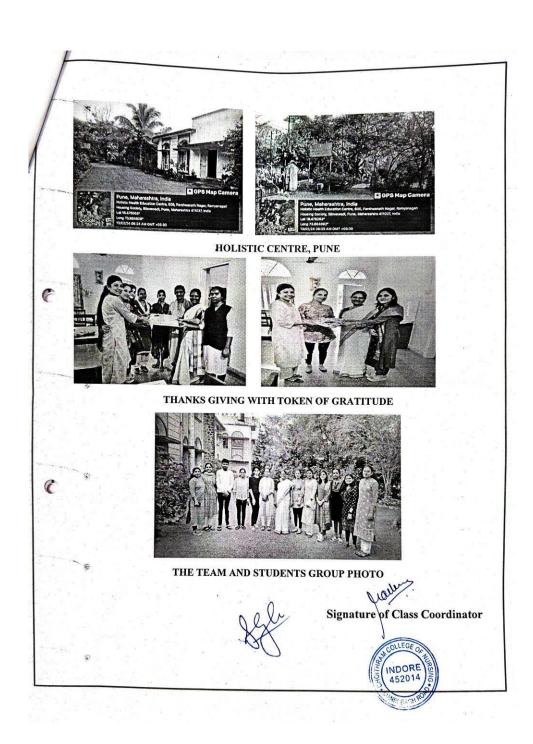

Webiste: www.choithramnursing.com

only in photos. Photos of the memories spent together in the holistic posting were also there in the video.

### **VOTE OF THANKS:**

At the end of the presentation vote of thanks was given. It was wonderful experience at holistic center in Pune but the in Pune but the person behind this entire education was Prof. Shreeja Ma'am without her encouragement and the opportunity which she had given to the students of M.Sc.(N) batch 2022-2024 can never be measured in any word.





FOOT REFLEXOLOGY SESSION







CERTIFICATE DISTRIBUTION







Accredited by NAAC, Affiliated to INC, MPNRC Bhopal, MPMSU Jabalpur Choithram Hospital & Research Centre Manik Bagh Road, Indore 452014 (M.P.)



Phone: 0731-2362491 to 99,
Ext. No.: 407/578
Principal: +91-731-4939909





Accredited by NAAC, Affiliated to INC, MPNRC Bhopal, MPMSU Jabalpur Choithram Hospital & Research Centre Manik Bagh Road, Indore 452014 (M.P.)



Phone: 0731-2362491 to 99,
Ext. No.: 407/578
Principal: +91-731-4939909

E-mail: cconursing@yahoo.co.in, choithramoffice@gmail.com

Webiste: www.cholthramnursing.com