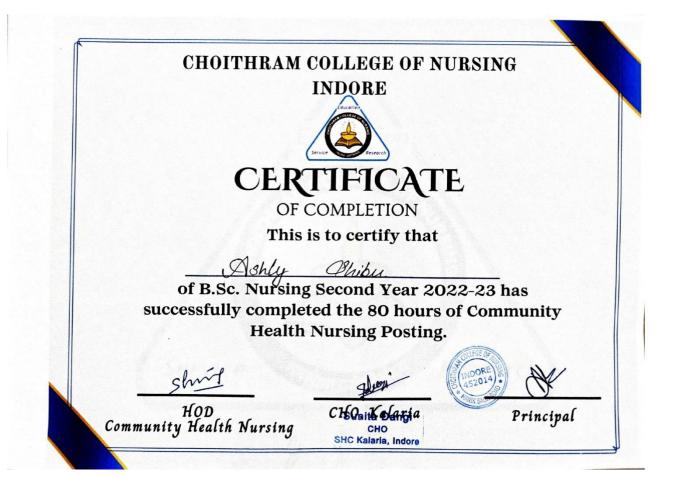

#### Certificate of Community Posting – B.Sc. Nursing Second Year

Accredited by NAAC, Affiliated to INC, MPNRC Bhopal, MPMSU Jabalpur Choithram Hospital & Research Centre Manik Bagh Road, Indore 452014 (M.P.)