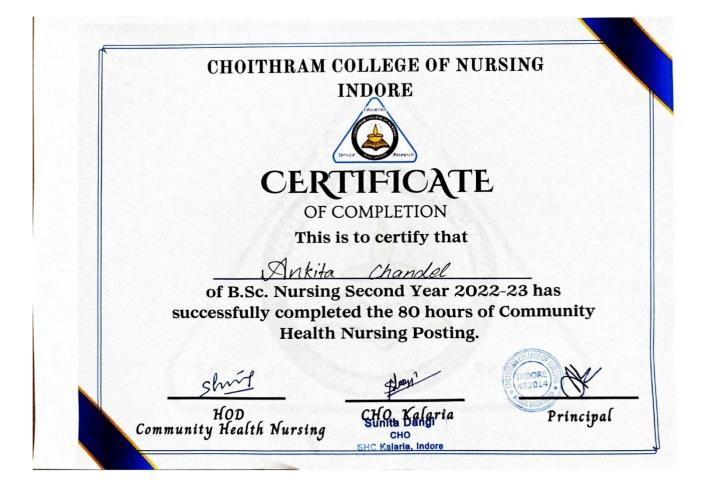

#### Certificate of Community Posting – B.Sc. Nursing Second Year

Accredited by NAAC, Affiliated to INC, MPNRC Bhopal, MPMSU Jabalpur Choithram Hospital & Research Centre Manik Bagh Road, Indore 452014 (M.P.)