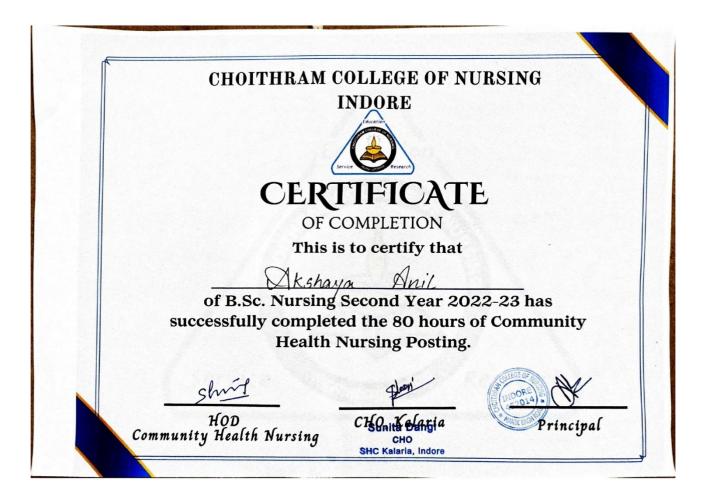

#### Certificate of Community Posting – B.Sc. Nursing Second Year

Accredited by NAAC, Affiliated to INC, MPNRC Bhopal, MPMSU Jabalpur Choithram Hospital & Research Centre Manik Bagh Road, Indore 452014 (M.P.)