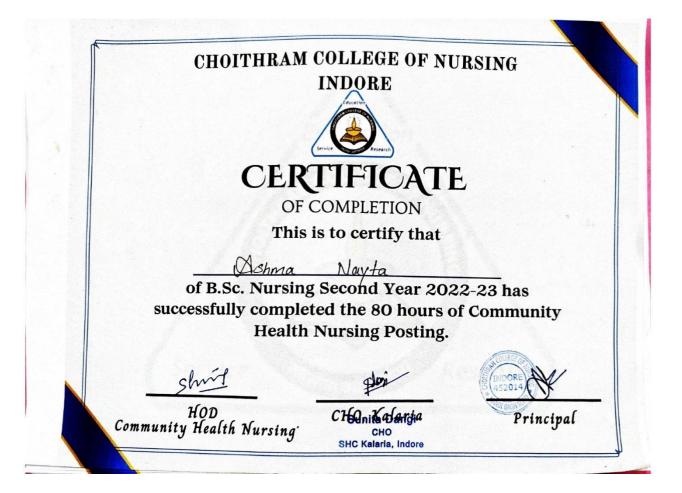

#### Certificate of Community Posting – B.Sc. Nursing Second Year

Accredited by NAAC, Affiliated to INC, MPNRC Bhopal, MPMSU Jabalpur Choithram Hospital & Research Centre Manik Bagh Road, Indore 452014 (M.P.)