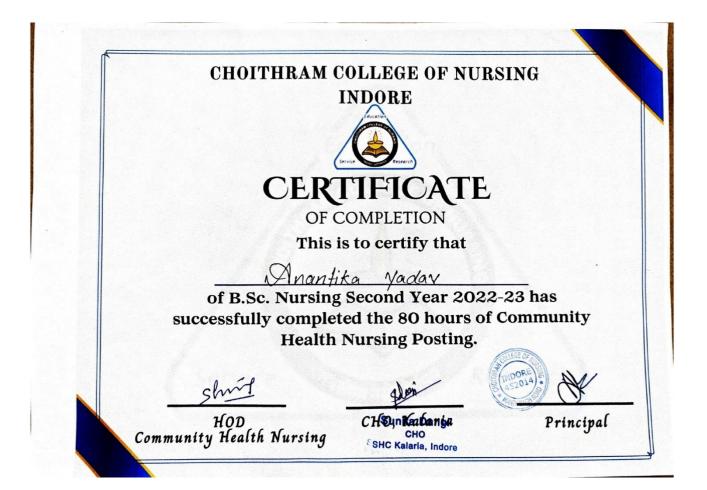

#### Certificate of Community Posting – B.Sc. Nursing Second Year

Accredited by NAAC, Affiliated to INC, MPNRC Bhopal, MPMSU Jabalpur Choithram Hospital & Research Centre Manik Bagh Road, Indore 452014 (M.P.)