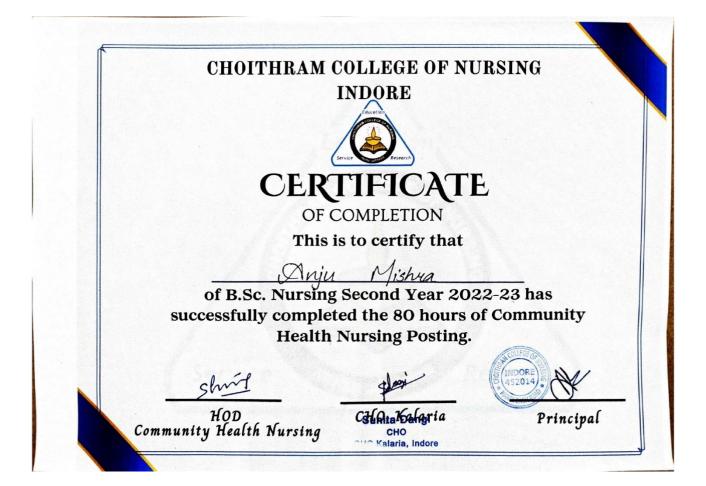

#### Certificate of Community Posting – B.Sc. Nursing Second Year

Accredited by NAAC, Affiliated to INC, MPNRC Bhopal, MPMSU Jabalpur Choithram Hospital & Research Centre Manik Bagh Road, Indore 452014 (M.P.)