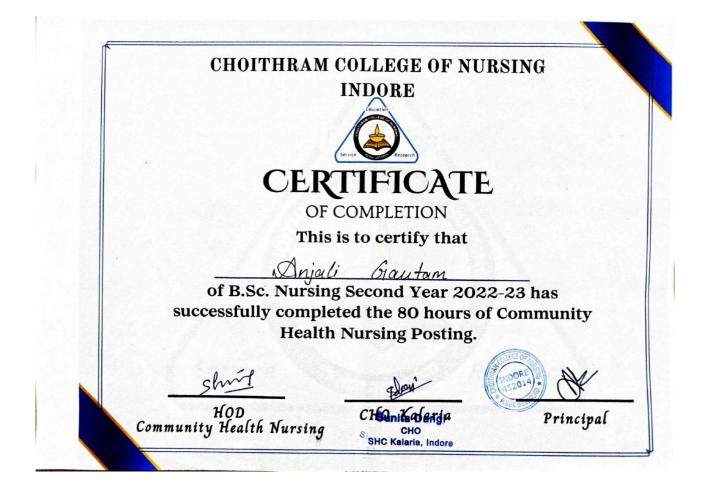

#### Certificate of Community Posting – B.Sc. Nursing Second Year

Accredited by NAAC, Affiliated to INC, MPNRC Bhopal, MPMSU Jabalpur Choithram Hospital & Research Centre Manik Bagh Road, Indore 452014 (M.P.)