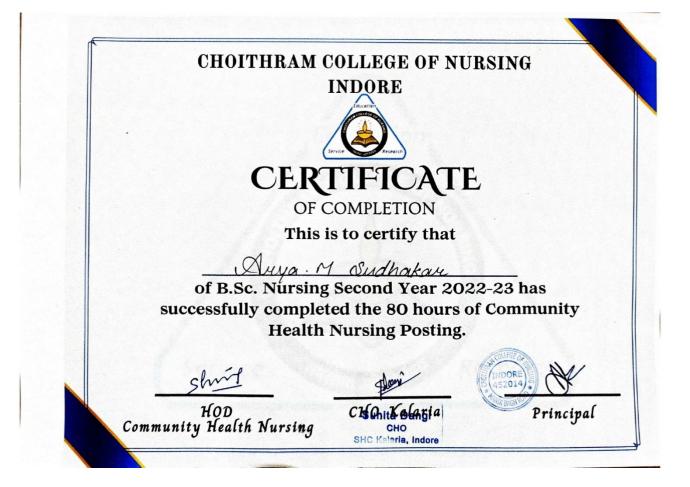

#### Certificate of Community Posting – B.Sc. Nursing Second Year

Accredited by NAAC, Affiliated to INC, MPNRC Bhopal, MPMSU Jabalpur Choithram Hospital & Research Centre Manik Bagh Road, Indore 452014 (M.P.)