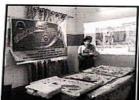

# Report on – Clinical Skill training on Physical Examination

Date

27.12.2018

:

Venue

Nursing Foundation Lab

Time

3-5 pm

Participants:

Nursing Faculty

On 27/12/2018, Choithram College of Nursing, Indore, conducted a specialized training program focusing on "Physical Examination," a crucial aspect of nursing practice that is vital for accurate diagnosis and effective patient care. The primary objective of the training was to enhance the faculty's proficiency in performing comprehensive physical examinations, thereby equipping them to impart these essential skills to nursing students.

Mrs. Yasmin Sharma, Associate Professor, led the session. She provided detailed explanations and live demonstrations in the clinical skill lab with the help of a hybrid simulation mode on standardized patients.