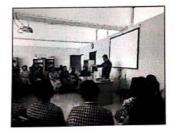

# Report on – Clinical Skill training on Physical Examination

Date

27.12.2018

:

Venue

Nursing Foundation Lab

Time

3-5 pm

Participants:

Nursing Faculty

On 27/12/2018, Choithram College of Nursing, Indore, conducted a specialized training program focusing on "Physical Examination," a crucial aspect of nursing practice that is vital for accurate diagnosis and effective patient care. The primary objective of the training was to enhance the faculty's proficiency in performing comprehensive physical examinations, thereby equipping them to impart these essential skills to nursing students.

The training program was specifically designed to improve the teachers' ability to assess a patient's physical state and identify any abnormalities through direct observation and palpation. The training covered both the theoretical and practical aspects of physical examination

Mrs. Yasmin Sharma, Associate Professor, led the session. She provided detailed explanations and live demonstrations in the clinical skill lab with the help of a hybrid simulation mode on standardized patients.

The training covered the following key components:

- General Inspection: Observation of the patient's overall appearance, gait, and behavior.
- 2. Vital Signs: Measurement of temperature, pulse, respiration rate, and blood pressure.
- 3. Head-to-Toe Examination:
  - Head and Neck: Examination of the eyes, ears, nose, throat, and lymph nodes.
  - Chest and Lungs: Assessment of respiratory rate, breath sounds, and chest symmetry.