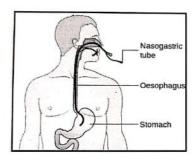

ning Skill Program for Teachers on Ryle's Tube Insertion & Feeding

| Date         | 22.6.2021                      |
|--------------|--------------------------------|
| Time         | 3 -5 pm                        |
| Venue -      | Nursing Foundation Lab         |
| Participants | New Faculty of Nursing College |

Choithram College of Nursing, Indore conducted a Clinical Training Skill Program focusing on Ryle's Tube Insertion and Feeding on June 22, 2021, The training program was designed to enhance the skills of the new faculty members in performing and teaching these essential clinical procedures.

The training was conducted by Prof. Shweta Pattanaik, Head of the Department of Medical-Surgical Nursing. She provided expert instruction on Ryle's Tube insertion and feeding techniques.





The session was attended by new faculty members of the Nursing College. They actively engaged in the training to improve their practical skills.

The program covered the following key areas:

- Ryle's Tube Insertion: Techniques and procedures for proper placement and management of the tube.
- Feeding: Methods for safe and effective feeding using the Ryle's Tube.

#### Feedback

Feedback was collected from all participants at the end of the training. The responses indicated excellent learning outcomes, with participants expressing a high level of



Accredited by NAAC, Affiliated to INC, MPNRC Bhopal, MPMSU Jabalpur Choithram Hospital & Research Centre Manik Bagh Road, Indore 452014 (M.P.)



Phone: 0731-2362491 to 99, ● Ext. No.: 407/578

Principal: +91-731-4939909

E-mail: cconursing@