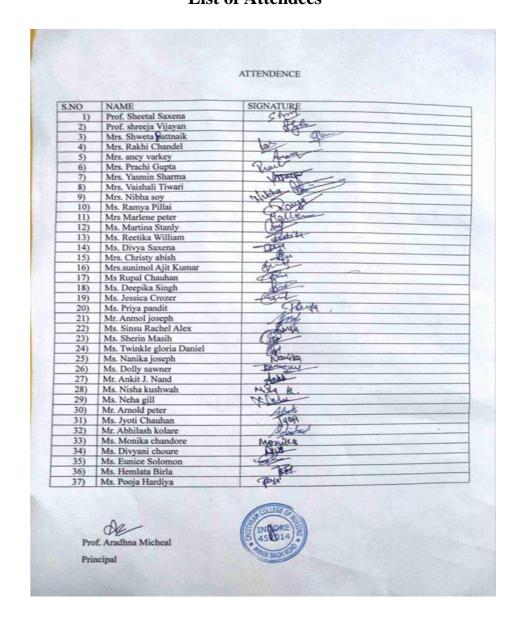

#### List of attendees

| S.NO | NAME                  | SIGNATURE |
|------|-----------------------|-----------|
| 1.   | Dr.Usha Ukande        | n de      |
| 2.   | Prof.Aradhana Michael | Nav       |
| 3.   | Prof.Blessy Antony    | Bolsy.    |
| 4.   | Prof.Manju Joshi      | Jan -     |
| 5.   | Prof. Sheetal Saxena  | chrit     |
| 6.   | Prof. Shreeja Vijayan | 136       |
| 7.   | Mrs.Shweta Pattnaik   | Au        |
| 8.   | Mrs. Rakhi Chandel    | Jahre F.  |
| 9.   | Mrs. Ancy Varkey      | Am        |
| 10.  | Mrs.Prachi Gupta      | Dea       |
| 11.  | Mrs. Yasmin Sharma    | LAL MILI  |
| 12.  | Mrs. Vaishali Tiwari  | 9         |
| 13.  | Mrs.Nibha Soy         | N. W.     |
| 14.  | Ms.Anu Rajan          | Am 1      |
| 15.  | Ms.Shiny Evans        | Thing     |
| 16.  | Ms.Jinny Varghese     | Jinny     |
| 17.  | Ms.Pallavi Verma      | Fallani   |
| 18.  | Ms.Namita Bathre      | an        |
| 19.  | Ms.Jyoti Shrivastava  | Nyote     |
| 20.  | Ms.Juby Jacob         | Tuby      |
| 21.  | Ms.Rupal Chouhan      | B 45      |
| 22.  | Ms.Sunimol Ajithkumar | - Cyn     |