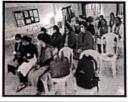

# Report on – Clinical Skill training on Physical Examination

Date

27.12.2018

:

Venue

Nursing Foundation Lab

Time

3-5 pm

Participants:

Nursing Faculty

On 27/12/2018, Choithram College of Nursing, Indore, conducted a specialized training program focusing on "Physical Examination," a crucial aspect of nursing practice that is vital for accurate diagnosis and effective patient care. The primary objective of the training was to enhance the faculty's proficiency in performing comprehensive physical examinations, thereby equipping them to impart these essential skills to nursing students.

Mrs. Yasmin Sharma, Associate Professor, led the session. She provided detailed explanations and live demonstrations in the clinical skill lab with the help of a hybrid simulation mode on standardized patients.