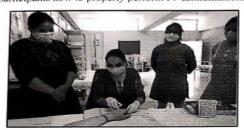

### Clinical skill training Program for Teachers on Perineal & Catheter Care

| Date         | 3.1.2020                       |   |
|--------------|--------------------------------|---|
| Time         | 3 -5 pm                        | - |
| Venue        | Nursing Foundation Lab         |   |
| Participants | New Faculty of Nursing College |   |

A training session on Perincal & Catheter Care on 3rd January 2020 was scheduled for new faculty in which emphasizing was given on importance of perineal care along with catheter care for preventing infections and promoting comfort in patients.

#### Objective

The main goal of this training was to ensure that the new faculty members were wellprepared to provide effective perineal and catheter care. This training was designed to help them teach these important skills to nursing students.

During the session, Prof. Rakhi Chandel explained the importance of perineal and catheter care in nursing practice. She provided a step-by-step demonstration on the mannequin of how to perform perineal care and manage catheters safely and effectively, highlighting the importance of hygiene, patient comfort, and infection prevention.