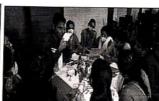

Participants:

Nursing Faculty

On 27/12/2018, Choithram College of Nursing, Indore, conducted a specialized training program focusing on "Physical Examination," a crucial aspect of nursing practice that is vital for accurate diagnosis and effective patient care. The primary objective of the training was to enhance the faculty's proficiency in performing comprehensive physical examinations, thereby equipping them to impart these essential skills to nursing students.

Mrs. Yasmin Sharma, Associate Professor, led the session. She provided detailed explanations and live demonstrations in the clinical skill lab with the help of a hybrid simulation mode on standardized patients.