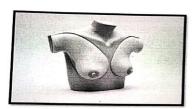

Participants:

Nursing Faculty

On 27/12/2018, Choithram College of Nursing, Indore, conducted a specialized training program focusing on "Physical Examination," a crucial aspect of nursing practice that is vital for accurate diagnosis and effective patient care. The primary objective of the training was to enhance the faculty's proficiency in performing comprehensive physical examinations, thereby equipping them to impart these essential skills to nursing students.

The training program was specifically designed to improve the teachers' ability to assess a patient's physical state and identify any abnormalities through direct observation and palpation. The training covered both the theoretical and practical aspects of physical examination

Mrs. Yasmin Sharma, Associate Professor, led the session. She provided detailed explanations and live demonstrations in the clinical skill lab with the help of a hybrid simulation mode on standardized patients.

The training covered the following key components:

- General Inspection: Observation of the patient's overall appearance, gait, and behavior.
- 2. Vital Signs: Measurement of temperature, pulse, respiration rate, and blood pressure.
- 3. Head-to-Toe Examination:
  - Head and Neck: Examination of the eyes, ears, nose, throat, and lymph nodes.
  - Chest and Lungs: Assessment of respiratory rate, breath sounds, and chest symmetry.