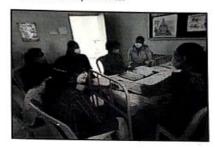

Participants:

Nursing Faculty

On 27/12/2018, Choithram College of Nursing, Indore, conducted a specialized training program focusing on "Physical Examination," a crucial aspect of nursing practice that is vital for accurate diagnosis and effective patient care. The primary objective of the training was to enhance the faculty's proficiency in performing comprehensive physical examinations, thereby equipping them to impart these essential skills to nursing students.

Mrs. Yasmin Sharma, Associate Professor, led the session. She provided detailed explanations and live demonstrations in the clinical skill lab with the help of a hybrid simulation mode on standardized patients.