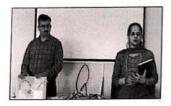

# Report on – Clinical Skill training on Physical Examination

Date

27.12.2018

:

Venue

Nursing Foundation Lab

Time

3-5 pm

Participants:

Nursing Faculty

On 27/12/2018, Choithram College of Nursing, Indore, conducted a specialized training program focusing on "Physical Examination," a crucial aspect of nursing practice that is vital for accurate diagnosis and effective patient care. The primary objective of the training was to enhance the faculty's proficiency in performing comprehensive physical examinations, thereby equipping them to impart these essential skills to nursing students.

Mrs. Yasmin Sharma, Associate Professor, led the session. She provided detailed explanations and live demonstrations in the clinical skill lab with the help of a hybrid simulation mode on standardized patients.