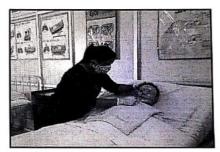

# Report on – Clinical Skill training on Physical Examination

Date

27.12.2018

:

Venue

Nursing Foundation Lab

Time

3-5 pm

Participants:

Nursing Faculty

On 27/12/2018, Choithram College of Nursing, Indore, conducted a specialized training program focusing on "Physical Examination," a crucial aspect of nursing practice that is vital for accurate diagnosis and effective patient care. The primary objective of the training was to enhance the faculty's proficiency in performing comprehensive physical examinations, thereby equipping them to impart these essential skills to nursing students.

The training program was specifically designed to improve the teachers' ability to assess a patient's physical state and identify any abnormalities through direct observation and palpation. The training covered both the theoretical and practical aspects of physical examination

Mrs. Yasmin Sharma, Associate Professor, led the session. She provided detailed explanations and live demonstrations in the clinical skill lab with the help of a hybrid simulation mode on standardized patients.

The training covered the following key components:

- General Inspection: Observation of the patient's overall appearance, gait, and behavior.
- 2. Vital Signs: Measurement of temperature, pulse, respiration rate, and blood pressure.
- 3. Head-to-Toe Examination:
  - Head and Neck: Examination of the eyes, ears, nose, throat, and lymph nodes.
  - Chest and Lungs: Assessment of respiratory rate, breath sounds, and chest symmetry.