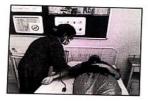

Participants:

Nursing Faculty

On 27/12/2018, Choithram College of Nursing, Indore, conducted a specialized training program focusing on "Physical Examination," a crucial aspect of nursing practice that is vital for accurate diagnosis and effective patient care. The primary objective of the training was to enhance the faculty's proficiency in performing comprehensive physical examinations, thereby equipping them to impart these essential skills to nursing students.

Mrs. Yasmin Sharma, Associate Professor, led the session. She provided detailed explanations and live demonstrations in the clinical skill lab with the help of a hybrid simulation mode on standardized patients.

The training covered the following key components:

- General Inspection: Observation of the patient's overall appearance, gait, and behavior.
- 2. Vital Signs: Measurement of temperature, pulse, respiration rate, and blood pressure.
- 3. Head-to-Toe Examination:
  - Head and Neck: Examination of the eyes, ears, nose, throat, and lymph nodes.
  - Chest and Lungs: Assessment of respiratory rate, breath sounds, and chest symmetry.