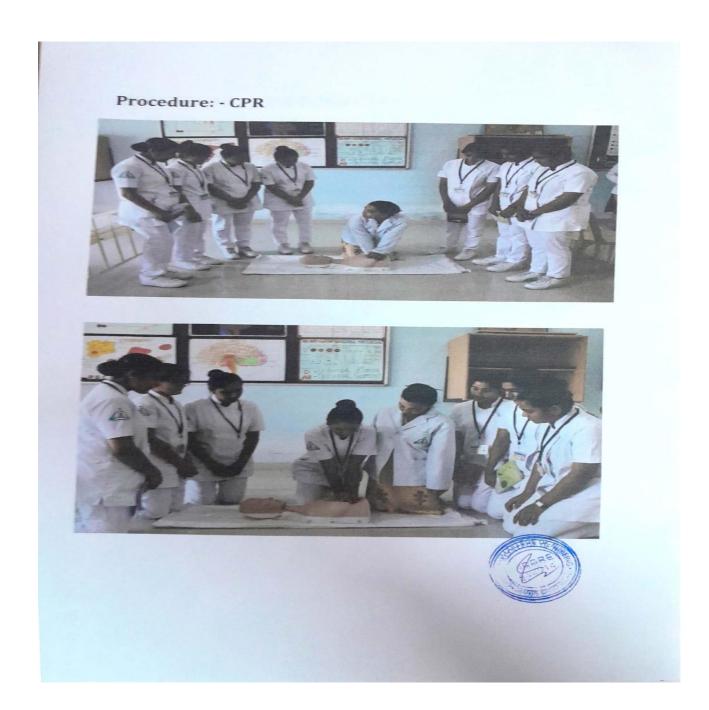

# 2.3.2: Institution facilitates the use of Clinical Skills Laboratory / Simulation Based Learning

| S.No. | CONTENT                                 | Page No. |
|-------|-----------------------------------------|----------|
| 1.    | List of clinical skill models 2018-2023 | 2-26     |
| 2.    | Bills of simulators                     | 27-31    |
| 3.    | Simulation Based Learning               | 32-40    |