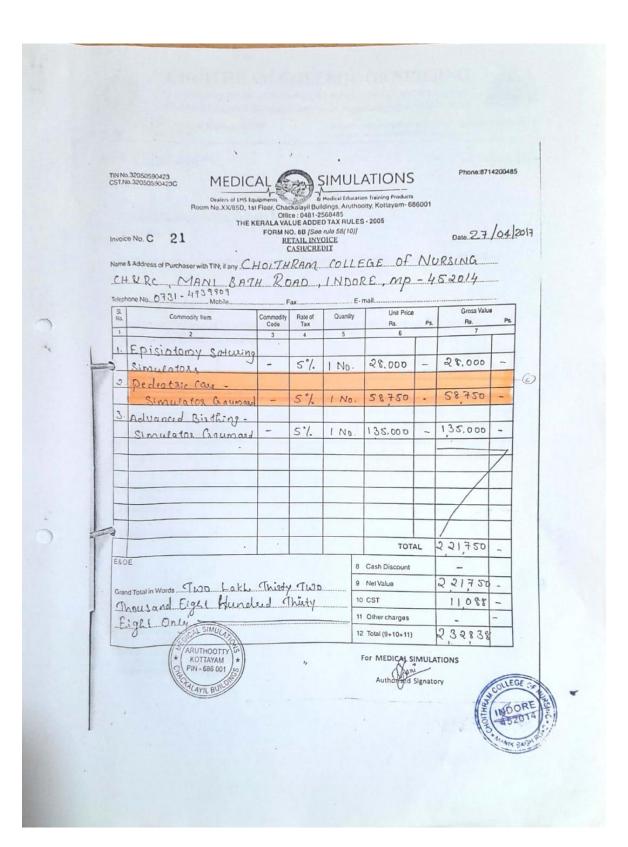

-------------------|-------------------|
| 104-<br>10002 | Newborn<br>Manikin | NeoNatalie Basic<br>(Light) | 6        | 14382/-                      | 86292/-           |
|               |                    | Total                       | 6        |                              | 86292/-           |

Please do the needful and oblige.

Thanking you

Yours faithfully

THE THE PERSON OF THE PERSON O

Dr. Prof. Aradhana Michael Principal

Dr. (Prof.) Aradhana Michael Principal Choithram College of Nursing Manik Bagh Road, Indore-452014 (M.P.) India

Scanned by CamScanner



Accredited by NAAC, Affiliated to INC, MPNRC Bhopal, MPMSU Jabalpur Choithram Hospital & Research Centre Manik Bagh Road, Indore 452014 (M.P.)



Phone: 0731-2362491 to 99,
 Ext. No.: 407/578
 Principal: +91-731-4939909





Accredited by NAAC, Affiliated to INC, MPNRC Bhopal, MPMSU Jabalpur Choithram Hospital & Research Centre Manik Bagh Road, Indore 452014 (M.P.)



Phone: 0731-2362491 to 99,
 Ext. No.: 407/578
 Principal: +91-731-4939909





Accredited by NAAC, Affiliated to INC, MPNRC Bhopal, MPMSU Jabalpur Choithram Hospital & Research Centre Manik Bagh Road, Indore 452014 (M.P.)



Phone: 0731-2362491 to 99,
 Ext. No.: 407/578
 Principal: +91-731-4939909

E-mail: cconursing@yahoo.co.in, choithramoffice@gmail.com Webiste: www.choithramnursing.com

33AABCL8105F1ZX LAERDAL MEDICAL INDIA PVT.LTD 1.e-Invoice Details IRN:96289ea958943fc3c61140d68ed1357e6 Ack No.:152213143836434 80064bd3db5af84c02b627cfb437348 Ack Date: 01-11-2022 15:10:00 2.Transaction Details IGST applicable despite Supplier and Recipien