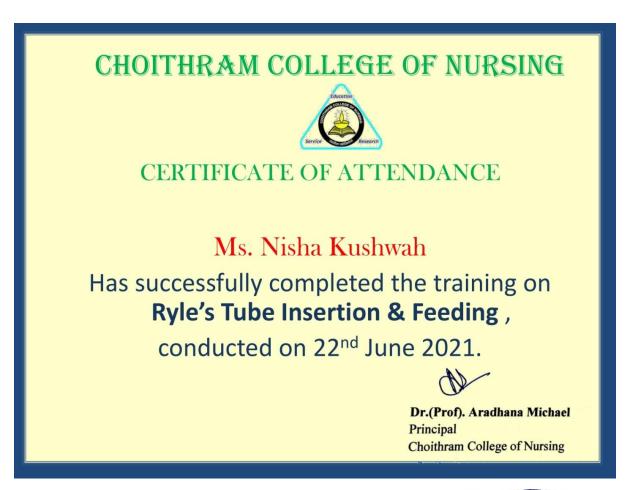

# **CERTIFICATE OF ATTENDANCE**

# This Certificate is proudly presented to MS ASHA NAIR

for successfully completing the training on **Physical Examination** conducted on 27.12.2018

Dr. Usha Ukande

Principal Dr. USHA UKANDE Professor & Principal Choithram College of Nursin Mat.<sup>35</sup> Bagh Road., INDORE (M.P.

# **CERTIFICATE OF ATTENDANCE**

This Certificate is proudly presented to MS SHINY EVANS

for successfully completing the training on **Physical Examination** conducted on 27.12.2018.

Dr. Usha Ukande Principal Dr. USHA UKANDE Professor & Principal hoithram College of Nursin as.<sup>36</sup> Bagh Road., INDORE (M.P.