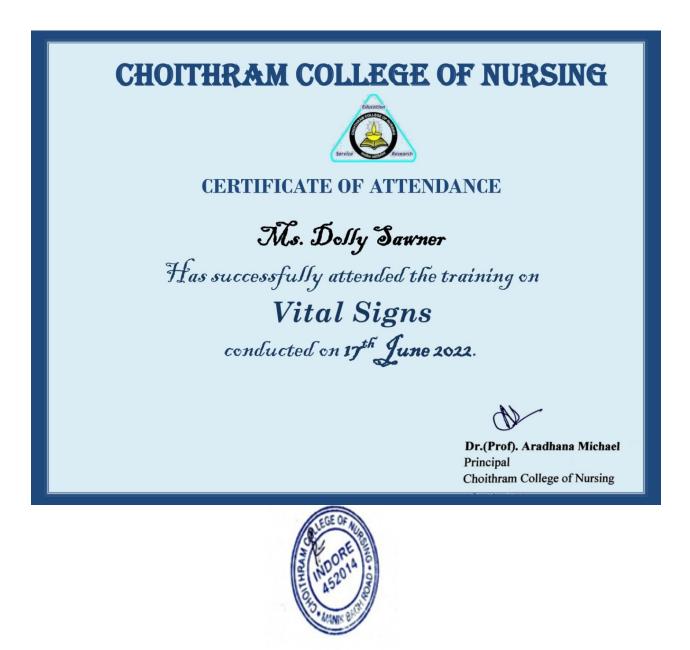

to INC, MPNRC Bhopal, MPMSU Jabalpur Choithram Hospital & Research Centre Manik Bagh Road, Indore 452014 (M.P.)

Phone: 0731-2362491 to 99, • Ext. No.: 407/578
Principal: +91-731-4939909

E-mail : cconursing@yahoo.co.in, choithramoffice@gmail.com Webiste : www.choithramnursing.com

# CHOITHRAM COLLEGE OF NURSING



This is to certify that Ms. Marlene Peter

has attended the training program on

Antenatal Palpation conducted on 29.04.2022.



**Dr.(Prof). Aradhana Michael** Principal Choithram College of Nursing





CHOITHRAM COLLEGE OF NURSING ccredited by NAAC, Affiliated to INC, MPNRC Bhopal, MPMSU Jabalpur Choithram Hospital & Research Centre Manik Bagh Road, Indore 452014 (M.P.) E-mail : cconursing@yahoo.co.in, choithramoffice@gmail.com Webiste : www.choithramnursing.com



















E-mail : cconursing@yahoo.co.in, choithramoffice@gmail.com Webiste : www.choithramnursing.com

# **CHOITHRAM COLLEGE OF NURSING**



## **CERTIFICATE OF ATTENDANCE**

# Ms. Hemlata Birla

Has successfully attended the training on Vital Signs conducted on 17<sup>th</sup> June 2022.

**Dr.(Prof). Aradhana Michael** Principal Choithram College of Nursing



CHOITHRAM COLLEGE OF NURSING Accredited by NAAC, Affiliated to INC, MPNRC Bhopal, MPMSU Jabalpur Choithram Hospital & Research Centre Manik Bagh Road, Indore 452014 (M.P.) E-mail : cconursing@yahoo.co.in, choithramoffice@gmail.com Webiste : www.choithramnursing.com Phone: 0731-2362491 to 99, Ext. No.: 407/578
Principal: +91-731-4939909



Attendance of Training Program 2022-23