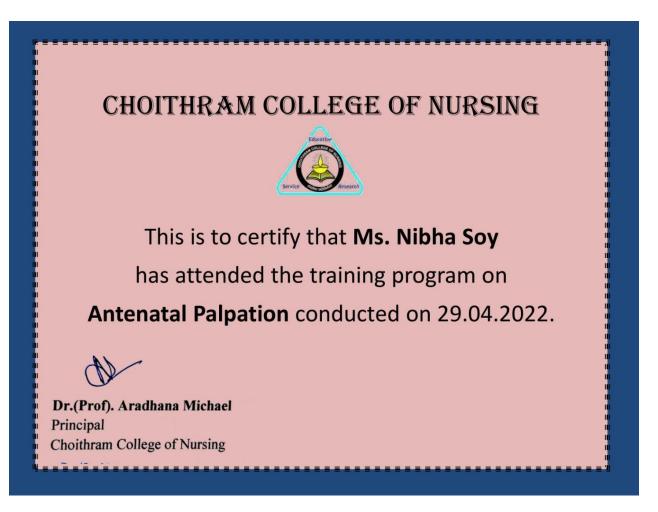

## DETAILS OF TRAINING PROGRAMS CONDUCTED

| S.No. | CONTENT                                                                                      | Total Number of<br>Participant |
|-------|----------------------------------------------------------------------------------------------|--------------------------------|
| 1.    | Clinical skill training on Physical Examination 2018-<br>2019                                | 33                             |
| 2.    | Clinical skill training program for teachers on<br>perineal and catheter care 2019-2020      | 32                             |
| 3.    | Clinical skill training program for teachers on Ryle's<br>Tube Insertion & Feeding 2020-2021 | 37                             |
| 4.    | Clinical skill training program for teachers on IV<br>Cannulization 2020-2021                | 37                             |
|       | Clinical skill training program Basic Neonatal<br>Resuscitation 2020-2021                    | 37                             |
| 5.    | Clinical skill training program on CPAP & Basic<br>Ventilation 2021-2022                     | 32                             |
|       | Clinical skill training program on Essential Newborn<br>Care2021-2022                        | 32                             |
|       | Training on installation and use of Manikin by 3B<br>Scientific 2021-2022                    | 32                             |
|       | Training Program for Teachers Fetal Position 2021-<br>2022                                   | 32                             |
|       | Training Program for teachers on Antenatal Palpation<br>2021-2022                            | 32                             |
|       | Clinical Training Program for teachers on Maternity<br>Care and Counselling 2021-2022        | 32                             |
| 6.    | Clinical Training Program for teachers on vital signs<br>monitoring 2022-2023                | 32                             |
|       | Clinical Training Program for teachers on Bladder<br>Catheterization Simulator 2022-2023     | 32                             |