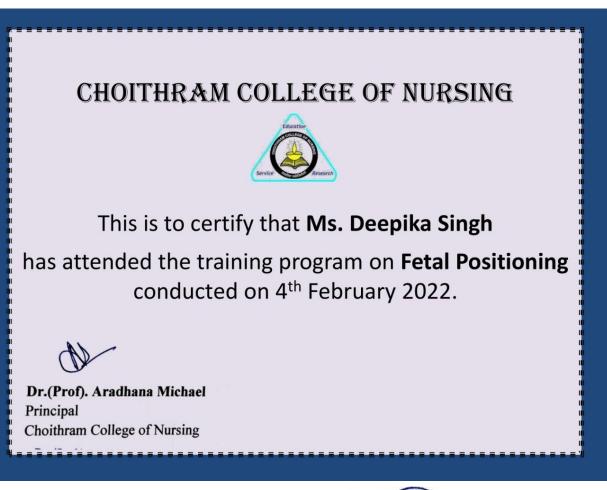

## DETAILS OF TRAINING PROGRAMS CONDUCTED

| S.No. | CONTENT                                                                                      | Total Number of<br>Participant |
|-------|----------------------------------------------------------------------------------------------|--------------------------------|
| 1.    | Clinical skill training on Physical Examination 2018-<br>2019                                | 33                             |
| 2.    | Clinical skill training program for teachers on<br>perineal and catheter care 2019-2020      | 32                             |
| 3.    | Clinical skill training program for teachers on Ryle's<br>Tube Insertion & Feeding 2020-2021 | 37                             |
| 4.    | Clinical skill training program for teachers on IV<br>Cannulization 2020-2021                | 37                             |
|       | Clinical skill training program Basic Neonatal<br>Resuscitation 2020-2021                    | 37                             |
| 5.    | Clinical skill training program on CPAP & Basic<br>Ventilation 2021-2022                     | 32                             |
|       | Clinical skill training program on Essential Newborn<br>Care2021-2022                        | 32                             |
|       | Training on installation and use of Manikin by 3B<br>Scientific 2021-2022                    | 32                             |
|       | Training Program for Teachers Fetal Position 2021-<br>2022                                   | 32                             |
|       | Training Program for teachers on Antenatal Palpation<br>2021-2022                            | 32                             |
|       | Clinical Training Program for teachers on Maternity<br>Care and Counselling 2021-2022        | 32                             |
| 6.    | Clinical Training Program for teachers on vital signs<br>monitoring 2022-2023                | 32                             |
|       | Clinical Training Program for teachers on Bladder<br>Catheterization Simulator 2022-2023     | 32                             |