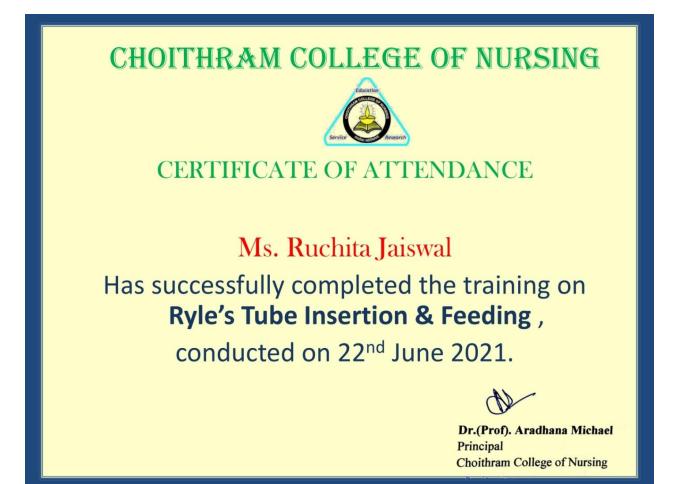

uidhi                               |
|   | 9        | Ms Dolly Sawner      | Source                               |
|   | 10       | Ms Madhuri Bhuriya   | Badhmi                               |
|   | 11       | Ms Kamlesh Rathore   | Jidhi<br>Jidhi<br>Dadhmi<br>Rathore. |
|   | 12       | Mrs Nisha Kushwah    | X Gicha .                            |
| ł | 13       | Ms Jessica Crozer    | Kisha.<br>Ferogra                    |
|   | 14       | Mr Arnold Peter      | Dwogh                                |
|   | 15       | Ms Priya Pandit      | Kunold.                              |
|   | -        |                      | Priya.                               |
| р | rIncipal |                      | Anse<br>Anse<br>Anse<br>Anse         |



**Certificate of Training Program 2020-2021** 













































| SN                | Name                 | 5/10/21             | 6/10/21