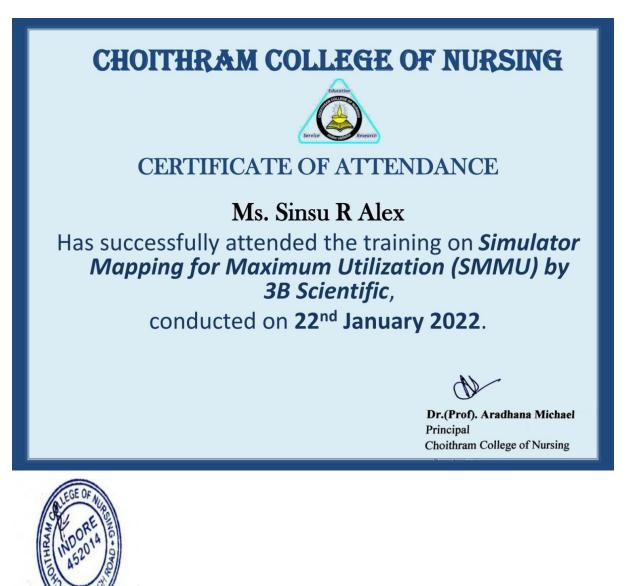

## DETAILS OF TRAINING PROGRAMS CONDUCTED

| S.No. | CONTENT                                                                                      | Total Number of<br>Participant |
|-------|----------------------------------------------------------------------------------------------|--------------------------------|
| 1.    | Clinical skill training on Physical Examination 2018-<br>2019                                | 33                             |
| 2.    | Clinical skill training program for teachers on<br>perineal and catheter care 2019-2020      | 32                             |
| 3.    | Clinical skill training program for teachers on Ryle's<br>Tube Insertion & Feeding 2020-2021 | 37                             |
| 4.    | Clinical skill training program for teachers on IV<br>Cannulization 2020-2021                | 37                             |
|       | Clinical skill training program Basic Neonatal<br>Resuscitation 2020-2021                    | 37                             |
| 5.    | Clinical skill training program on CPAP & Basic<br>Ventilation 2021-2022                     | 32                             |
|       | Clinical skill training program on Essential Newborn<br>Care2021-2022                        | 32                             |
|       | Training on installation and use of Manikin by 3B<br>Scientific 2021-2022                    | 32                             |
|       | Training Program for Teachers Fetal Position 2021-<br>2022                                   | 32                             |
|       | Training Program for teachers on Antenatal Palpation<br>2021-2022                            | 32                             |
|       | Clinical Training Program for teachers on Maternity<br>Care and Counselling 2021-2022        | 32                             |
| 6.    | Clinical Training Program for teachers on vital signs<br>monitoring 2022-2023                | 32                             |
|       | Clinical Training Program for teachers on Bladder<br>Catheterization Simulator 2022-2023     | 32                             |