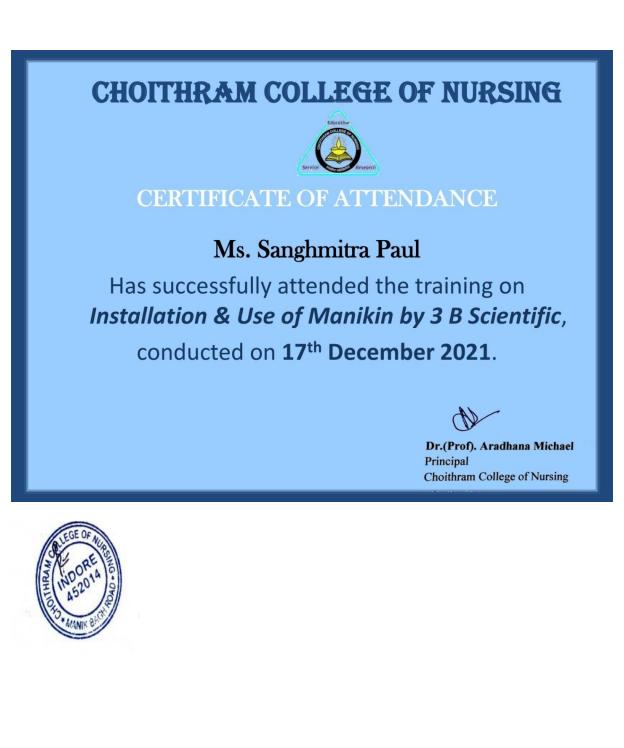

## DETAILS OF TRAINING PROGRAMS CONDUCTED

| S.No. | CONTENT                                                                                      | Total Number of<br>Participant |
|-------|----------------------------------------------------------------------------------------------|--------------------------------|
| 1.    | Clinical skill training on Physical Examination 2018-<br>2019                                | 33                             |
| 2.    | Clinical skill training program for teachers on<br>perineal and catheter care 2019-2020      | 32                             |
| 3.    | Clinical skill training program for teachers on Ryle's<br>Tube Insertion & Feeding 2020-2021 | 37                             |
| 4.    | Clinical skill training program for teachers on IV<br>Cannulization 2020-2021                | 37                             |
|       | Clinical skill training program Basic Neonatal<br>Resuscitation 2020-2021                    | 37                             |
| 5.    | Clinical skill training program on CPAP & Basic<br>Ventilation 2021-2022                     | 32                             |
|       | Clinical skill training program on Essential Newborn<br>Care2021-2022                        | 32                             |
|       | Training on installation and use of Manikin by 3B<br>Scientific 2021-2022                    | 32                             |
|       | Training Program for Teachers Fetal Position 2021-<br>2022                                   | 32                             |
|       | Training Program for teachers on Antenatal Palpation<br>2021-2022                            | 32                             |
|       | Clinical Training Program for teachers on Maternity<br>Care and Counselling 2021-2022        | 32                             |
| 6.    | Clinical Training Program for teachers on vital signs<br>monitoring 2022-2023                | 32                             |
|       | Clinical Training Program for teachers on Bladder<br>Catheterization Simulator 2022-2023     | 32                             |