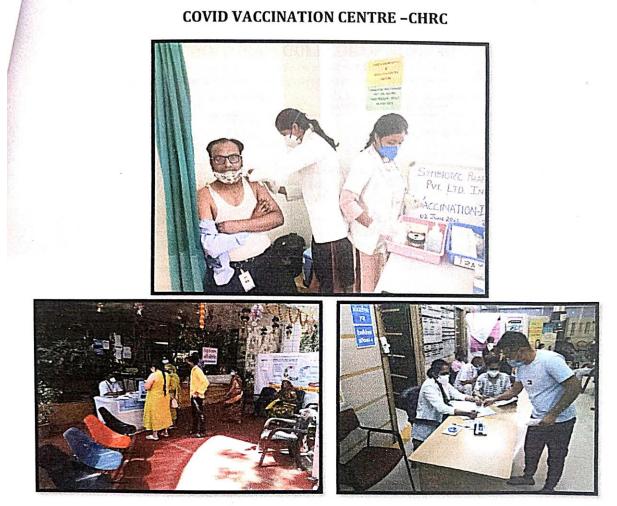

### Fig. 8(a,b,c): Vaccination Centre run by CCN during Covid

Accredited by NAAC, Affiliated to INC, MPNRC Bhopal, MPMSU Jabalpur Choithram Hospital & Research Centre Manik Bagh Road, Indore 452014 (M.P.)