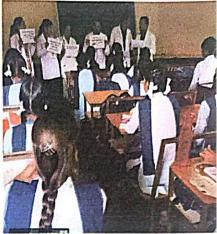

# **COMMUNITY HEALTH OFFICER (CHO) TRAINING CENTRE**

Fig.9(a,b): CHO students performing different activities in community area as a part of clinical posting

Fig.10: Youtube channel- Ms Itisha Rose Prasad, MSc.Student