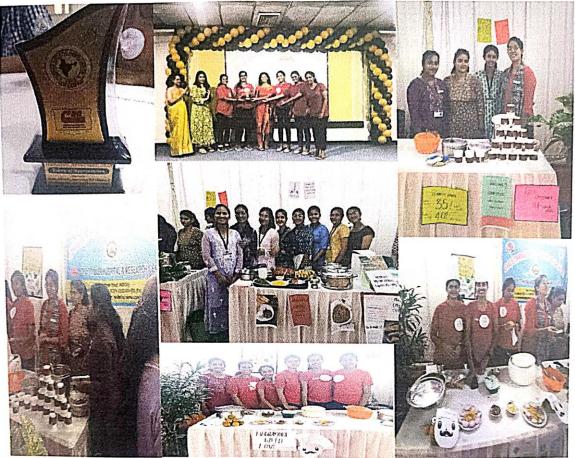

Classroom

Fig.14: Activity Performed by CHO





Accredited by NAAC, Affiliated to INC, MPNRC Bhopal, MPMSU Jabalpur Choithram Hospital & Research Centre Manik Bagh Road, Indore 452014 (M.P.)



Phone: 0731-2362491 to 99, Ext. No.: 407/578
Principal: +91-731-4939909

E-mail : cconursing@yahoo.co.in, choithramoffice@gmail.com Webiste : www.choithramnursing.com

### NURSING ACADEMY FOR NCLEX RN EXAMS



Fig.15: Ms. Rachna Pandya, Possess her own nursing academy





Accredited by NAAC, Affiliated to INC, MPNRC Bhopal, MPMSU Jabalpur Choithram Hospital & Research Centre Manik Bagh Road, Indore 452014 (M.P.)



Phone: 0731-2362491 to 99, Ext. No.: 407/578
Principal: +91-731-4939909

E-mail : cconursing@yahoo.co.in, choithramoffice@gmail.com Webiste : www.choithramnursing.com

### NUTRI-HUB



Fig.16: NUTRITION MAHOTSAVA- Students placed various food stalls