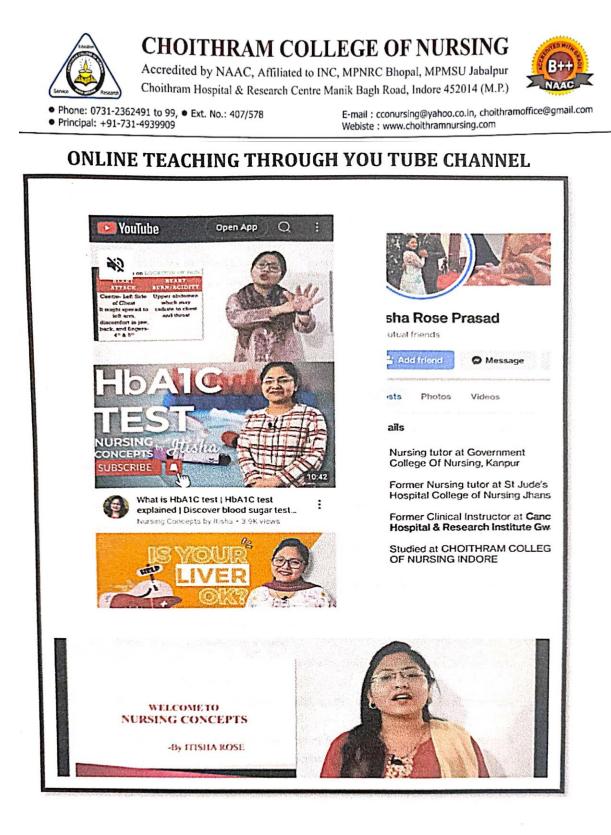

# **COMMUNITY HEALTH OFFICER (CHO) TRAINING CENTRE**

Fig.9(a,b): CHO students performing different activities in community area as a part of clinical posting

Fig.10: Youtube channel- Ms Itisha Rose Prasad, MSc.Student