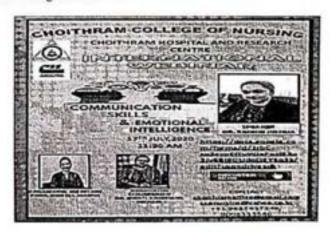

## INTERNATIONAL WEBINAR EFFECTIVE COMMUNICATION SKILLS & EMOTIONAL INTELLIGENCE

Date: 17th July, 2020

Venue: Choithram College of Nursing

Beneficiaries: Faculty and students of nursing

Under the guidance of Principal Dr Aradhana Michael, An international webinar was organized on the topic-"Effective communication Skills & Emotional Intelligence" on 17 th July 2020 from 11:30 am onwards. Prof Sheetal Saxena was the organizing Secretary and convener of the webinar. Expert speaker of the session was Dr. Rennie Joshua, Dubai Health Authority, Dubai. Webinar was organized on ZOOM platform.

Session was live on Facebook page of Choithram College of Nursing, Indore. Response of 209 attendees was collected thru the feedback link. Participants from Madhya Pradesh, Gujarat, Delhi, Dubai, Bangalore attended the webinar. E certificates distributed to all the attendees after submitting their feed-back.