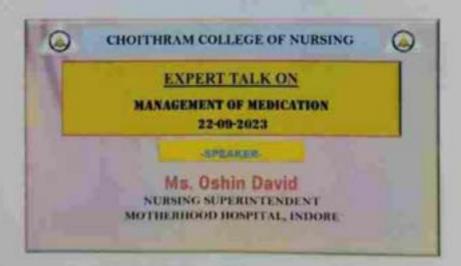

N- EXPERT LECTURE ON- MANAGEMENT OF MEDICATION

| Date          | 22/09/2023                                           |
|---------------|------------------------------------------------------|
| Time          | 12pm – 1pm                                           |
| Venue         | Classroom-BSN 2nd year, Choithram College of Nursing |
| Beneficiaries | BSN II Year & Faculty members                        |

On September 22, 2023 Choithnam College of Nursing, Indore conducted an Expert Lecture on Management of Medication (MOM) by Ms. Oshin David Nursing Superintendent, Matherbased Hospital, Indore served as the distinguished speaker for this significant event. The session aimed to delve into various aspects of medication management, including principles, challenges, and best practices.







Accredited by NAAC, Affiliated to INC, MPNRC Bhopal, MPMSU Jabalpur Choithram Hospital & Research Centre Manik Bagh Road, Indore 452014 (M.P.)



Phone: 0731-2362491 to 99, • Ext. No.: 407/578
 Principal: +91-731-4939909

E-mail: cconursing@yahoo.co.in, cholthramoffice@gmail.com





Accredited by NAAC, Affiliated to INC, MPNRC Bhopel, MPMSU Jabalpur Choithram Hospital & Research Centre Manik Bagh Road, Indore 452014 (M.P.)



Phone: 0731-2362491 to 99, • Ext. No.: 407/578

Principal: +91-731-4939909

E-mail: cconursing@yahoo.co.in, cholthramoffice@gmail.com





Accredited by NAAC, Affiliated to INC, MPNRC Bhopal, MPMSU Jabulpur Choithram Hospital & Research Centre Manik Bugh Road, Indore 452014 (M.P.)



Phone: 0731-2362491 to 99, ◆ Ext. No.: 407/578
 Principal: +91-731-4939909

E-