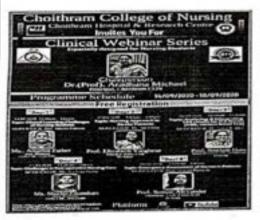

#### NATIONAL WEBINAR ON

#### THEME: CLINICAL WEBINAR SERIES "

Date: 14th -18th September 2020

Venue: Cholthram College of Nursing

Beneficiaries: Faculty and students of nursing

The Clinical Webinar Series is an educational program designed to provide healthcare professionals with valuable insights and updates on various clinical topics. It is typically conducted online, allowing participants from different locations to attend and learn from expert speakers in the field.

The series aims to enhance the knowledge and skills of healthcare professionals, including doctors, nurses, pharmacists, and other allied healthcare professionals. The webinars cover a wide range of clinical areas, such as cardiology, oncology, neurology, infectious diseases, pediatrics, and many more. The topics are carefully selected to address current trends, emerging research, new treatment options, and best practices in patient care. Each webinar features a distinguished speaker who is an expert in the specific clinical field being discussed. These speakers may include renowned clinicians, researchers, academicians, or industry professionals with extensive knowledge and experience in their respective areas. They present the latest information, share case studies, and provide practical insights that can be applied to real-world clinical scenarios. Speakers for these sessions were Angelin Esther, Assot. Prof. College of Nursing, CMC Vellore, Prof. Elizabeth Varghese, Principal, College of Nursing, Mumbai, Ms. Shalini Chandran, Assot. Prof. College of Nursing, CMC Vellore, Prof. Suman Alexander, Dashmesh College of Nursing