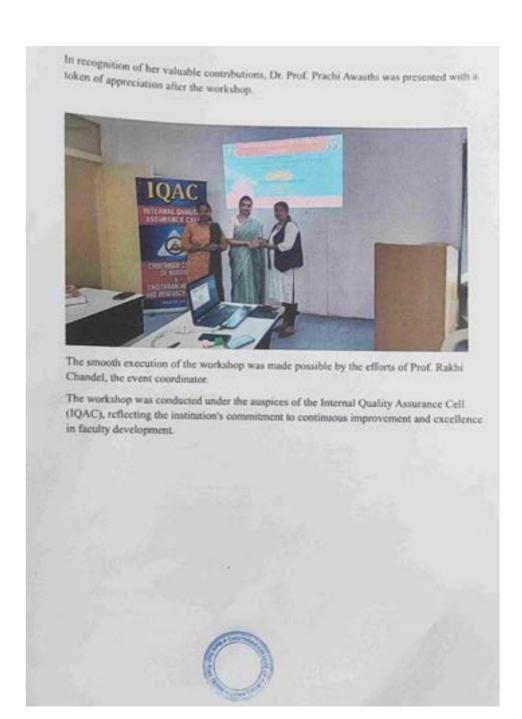

asthi illustrated the distinction between good briefing practices, which foster clarity and alignment, and poor briefing practices, which engender confusion and inefficiency.



Throughout the session, participants engaged in practical exercises, contrasting good briefing practices with poor ones. This interactive approach allowed for hands-on learning and immediate feedback. Faculty members were divided into small groups, where they actively practiced briefing techniques under the guidance of Dr. Awasthi.







Accredited by NAAC, Affiliated to INC, MPNRC Bhopel, MPMSU Jabulpur Choithram Hospital & Research Centre Manik Bagh Road, Indore 452014 (M.P.)



Phone: 0731-2362491 to 99, • Ext. No.: 407/578

Principal: +91-731-4939909

E-mail: cconursing@yahoo.co.in, cholthramoffice@gmail.com





Accredited by NAAC, Affiliated to INC, MPNRC Bhopal, MPMSU Jabalpur Choithram Hospital & Research Centre Manik Bagh Road, Indore 452014 (M.P.)



Phone: 0731-2362491 to 99, • Ext. No.: 407/578
 Principal: +91-731-4939909

List of Participants -

E-mail: cconursing@yahoo.co.in, choithramoffice@gmail.com

Webiste: www.cholthramnursing.com

| S.NO. | NAME OF THE FACULTY    | SIGNATURE |
|-------|------------------------|-----------|
| 1.    | Prof.Sheetal Saxena    | About     |
| 2.    | Prof. Rakhi Chandel    | lan       |
| 3.    | Prof. Shweta Pattnaik  | Alle      |
| 4.    | Prof. Yasmin Sharma    | Cosmer    |
| 5.    | Ms. Marlene Peter      | Jeasley.  |
| 6.    | Ms. Nibha Soy          | Agra      |
| 7.    | Mr. Anmol Joseph       | Bart      |
| 8.    | Ms. Sunimol Ajit Kumar