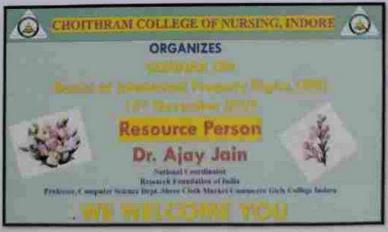

#### REPORT ON "INTELLECTUAL PROPERTY RIGHTS "

Choithram College of Nursing organised a live Webinar, jointly with Department of Commerce and Industry, GOI on "Intellectual Property Rights "with the Initiative of Government" Azadi ka Amrit Mahotsav " with the motto of spreading awareness to 1 million students about the topic through National Intellectual property awareness Mission, under guidance of Dr. Prof. Aradhana Michael, Principal, CCON.

For this program, Speaker was Ms. Nisha Jangra, Examiner of Patent and design, Indian Patent office, New Delhi, she explained difference about patents, designs, logos, Inventions, how to fill the form for new inventions, inventive step and industrial application, and how to protect our own intellectual property with all ethical and legal responsibilities, in a very simple manner.

Coordinator of the Program was Prof. Shreeja Vijayan and Ms. Ramya Pillai "CCON. Around 250 participants were sensitized on the topic including faculty, under graduate and post graduate students and everyone were provided certificate of participation, including certificate of appreciation for College from GOI.