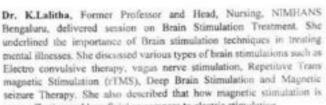

#### VALEDICTORY FUNCTION

At 4:30 pm Valedictory function started. Chief Guest for valedictory function was Dr. K. Lalitha, Former Professor and Head, Nursing, NIMHANS Bengaluru. Mrs. Vaishali Tiwuri, Asst. Professor, CCON presented the report of 2 days HEALTHCON. Chief guest Dr. K. Lalitha delivered the key message.