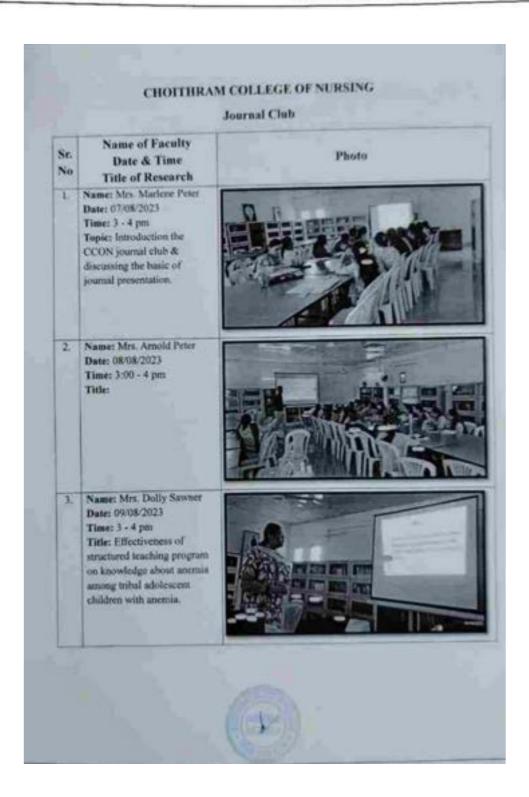

al presentations and discussions by different faculty helped the beneficiaries to enhance their professional development by engaging in scholarly discussions, exchanging ideas, and reflecting on the relevance of research findings to their teaching, research, and professional practice.

The outcome of the program was the faculty members gained new insight, evidence-based practices, and teaching strategies derived from the research findings, ultimately enhanced their effectiveness as educators.

IQAC coordinator



Accredited by NAAC, Affiliated to INC, MPNRC Bhopel, MPMSU Jabalpur Choithram Hospital & Research Centre Manik Bagh Road, Indore 452014 (M.P.)



Phone: 0731-2362491 to 99, • Ext. No.: 407/578

Principal: +91-731-4939909

E-mail: cconursing@yahoo.co.in, choithramoffice@gmail.com





Accredited by NAAC, Affiliated to INC, MPNRC Bhopel, MPMSU Jabalpur Choithram Hospital & Research Centre Manik Bagh Road, Indore 452014 (M.P.)



Phone: 0731-2362491 to 99, • Ext. No.: 407/578

Principal: +91-731-4939909

E-mail: cconursing@yahoo.co.in, choithramoffice@gmail.com Webiste: www.choithramnursing.com

Name: Mr. Vibbs Lal. Date: 09/08/2023 Time: 12:00 - 1:00 per Title: A correlational study to ament the knowledge and hygietic marks practices on leasurbes smong general nursing students in sciented school of nursing, Kellam district. Name: Ms. Priya Sharma Date: 10/08/2023 Time: 9:30-10:30 am. Title: Asthma medication in children who are overweight Oteon: Junified trustment Name: Ms. Nandini Verma Date: 10/08/2023 Time: 9:39-10:30 am Topic: Physical activity among postoperativ