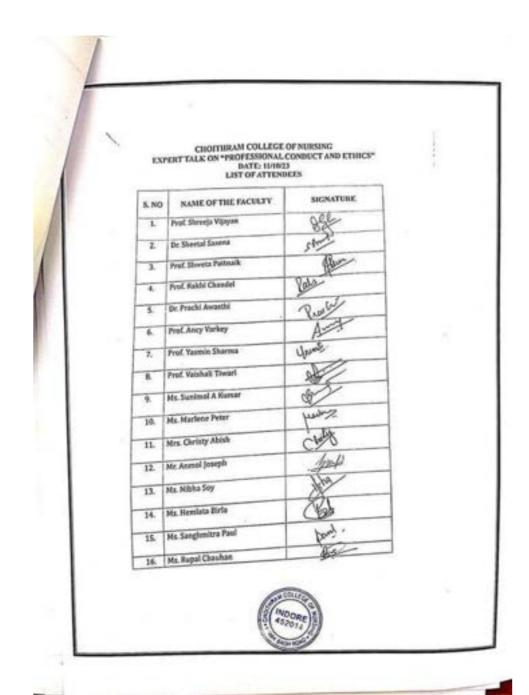

Phone: 0731-2362491 to 99, • Ext. No.: 407/578

Principal: +91-731-4939909

E-mail: cconursing@yahoo.co.in, cholthramoffice@gmail.com

Webiste: www.cholthramnursing.com

The organizers extend their gratitude to the presenter for delivering an insightful and engaging lecture on professional conduct and ethics in nursing. Special thanks are also extended to the attenders for their active participation and contributions to the discussion.





Token of Gratitude and Love







Accredited by NAAC, Affiliated to INC, MPNRC Bhopel, MPMSU Jabalpur Choithram Hospital & Research Centre Manik Bagh Road, Indore 452014 (M.P.)



Phone: 0731-2362491 to 99, • Ext. No.: 407/578

Principal: +91-731-4939909

E-mail: cconursing@yahoo.co.in, cholthramoffice@gmail.com

Webiste: www.cholthramnursing.com





Accredited by NAAC, Affiliated to INC, MPNRC Bhopal, MPMSU Jabalpur Choithram Hospital & Research Centre Manik Bugh Road, Indore 452014 (M.P.)



Phone: 0731-2362491 to 99, ◆ Ext. No.: 407/578
 Principal: +91-731-4939909

E-mail: cconursing@yahoo.co.in, cholthramoffice@gmail.com

Webiste: www.cholthramnursing.com

| _   |                     |            |
|-----|---------------------|------------|
| 17. | Ms. Monika Chandore | ń          |
| 18. | Mr. Ankit Nand      | - Sol      |
| 19. | Ms. Jyeti Chouhan   | in.        |
| 20. | Ms. Dolly Sawner    | 15th Land  |
| 21. | Mr. Arnold Peter    | Mand       |
| 22. | Mr. Abhilash Kolare | 8/         |
| 23. | Ms. Twinkle Daniel  | July       |
| 24. | Ms. Pooja Rathore   | Ougan      |
| 25. | Ms. Vibha Lal       | (Cules Pal |
| 26. |