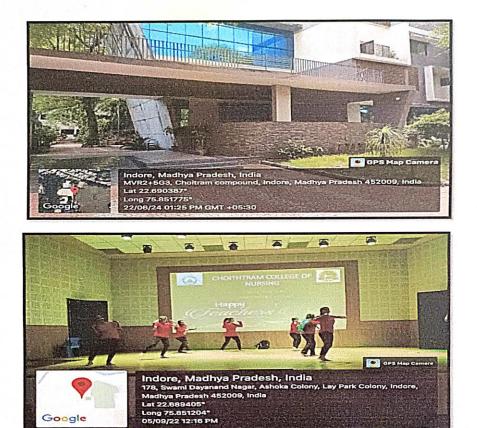

Indore 452014 (M.P.)



Phone: 0731-2362491 to 99, • Ext. No.: 407/578
Principal: +91-731-4939909







Accredited by NAAC, Affiliated to INC, MPNRC Bhopal, MPMSU Jabalpur Choithram Hospital & Research Centre Manik Bagh Road, Indore 452014 (M.P.)



Phone: 0731-2362491 to 99, Ext. No.: 407/578
 Principal: +91-731-4939909

E-mail : cconursing@yahoo.co.in, choithramoffice@gmail.com Webiste : www.choithramnursing.com

# CULTURAL FACILITIES





MULTIPURPOSE HALL 1 (AUDITORIUM)





Accredited by NAAC, Affiliated to INC, MPNRC Bhopal, MPMSU Jabalpur Choithram Hospital & Research Centre Manik Bagh Road, Indore 452014 (M.P.)



Phone: 0731-2362491 to 99, Ext. No.: 407/578
Principal: +91-731-4939909

E-mail : cconursing@yahoo.co.in, choithramoffice@gmail.com Webiste : www.choithramnursing.com



#### MULTIPURPOSE HALL 2 (AUDITORIUM )





Accredited by NAAC, Affiliated to INC, MPNRC Bhopal, MPMSU Jabalpur Choithram Hospital & Research Centre Manik Bagh Road, Indore 452014 (M.P.)



● Phone: 0731-2362491 to 99, ● Ext. No.: 407/578 ● Principal: +91-731-4939909







Accredited by NAAC, Affiliated to INC, MPNRC Bhopal, MPMSU Jabalpur Choithram Hospital & Research Centre Manik Bagh Road, Indore 452014 (M.P.)



Phone: 0731-2362491 to 99, Ext. No.: 407/578
Principal: +91-731-4939909