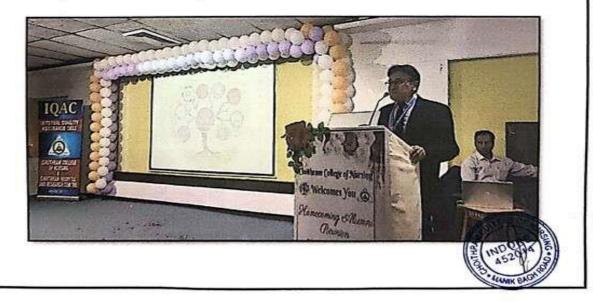

E-mail : cconursing@yahoo.co.in, choithramoffice@gmail.com Webiste : www.choithramnursing.com

**Program Schedule** 10:00-10:30am Tea and Registration 10:30-10:45am Group Photo 10:45-10:55am Reserve your Seats 11:00-11:05am Overview of the Event 11:05-11:10am Lamplighting 11:10-11:15am Welcome Dance 11:15-11:25am Welcome Address by Principal, CCON 11:25-11:30am Message by DMS, CH&RC 11:30-11:40am Message by Director ESU Unveiling of Consortium Logo 11:40-11:45am Release of E-Souvenir 11:45-12:15pm Alumni Success Stories 12:15-12:35pm Felicitation of Former Teachers by Alumni 12:35-12:50pm Token of remembrance to Alumni 12:50-1:00pm Vote of Thanks followed by National Anthem 1:00pm onwards Lunch