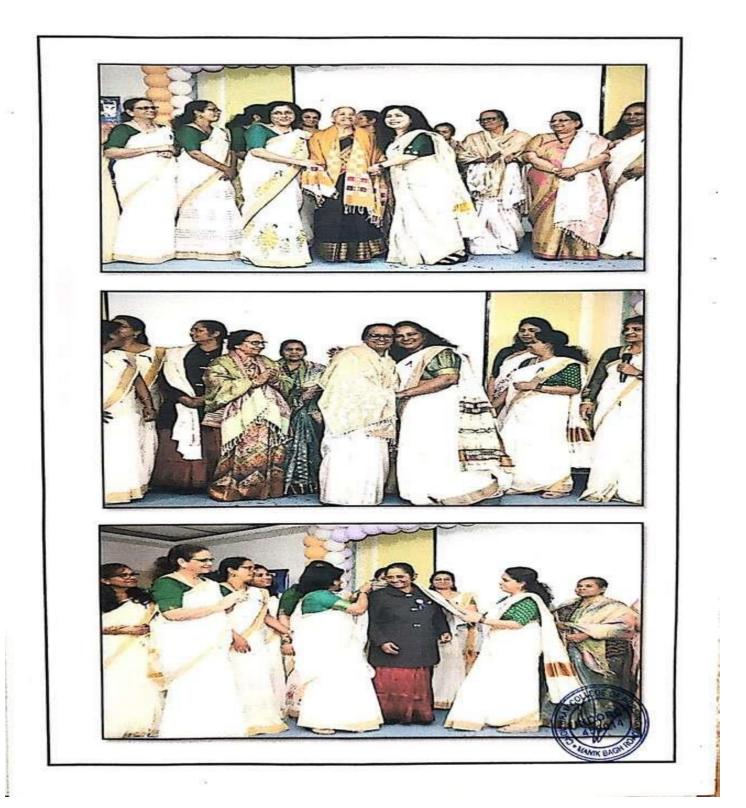

E-mail : cconursing@yahoo.co.in, choithramoffice@gmail.com Webiste : www.choithramnursing.com

**Program Schedule** 10:00-10:30am Tea and Registration 10:30-10:45am Group Photo 10:45-10:55am Reserve your Seats 11:00-11:05am Overview of the Event 11:05-11:10am Lamplighting 11:10-11:15am Welcome Dance 11:15-11:25am Welcome Address by Principal, CCON 11:25-11:30am Message by DMS, CH&RC 11:30-11:40am Message by Director ESU Unveiling of Consortium Logo 11:40-11:45am Release of E-Souvenir 11:45-12:15pm Alumni Success Stories 12:15-12:35pm Felicitation of Former Teachers by Alumni 12:35-12:50pm Token of remembrance to Alumni 12:50-1:00pm Vote of Thanks followed by National Anthem 1:00pm onwards Lunch