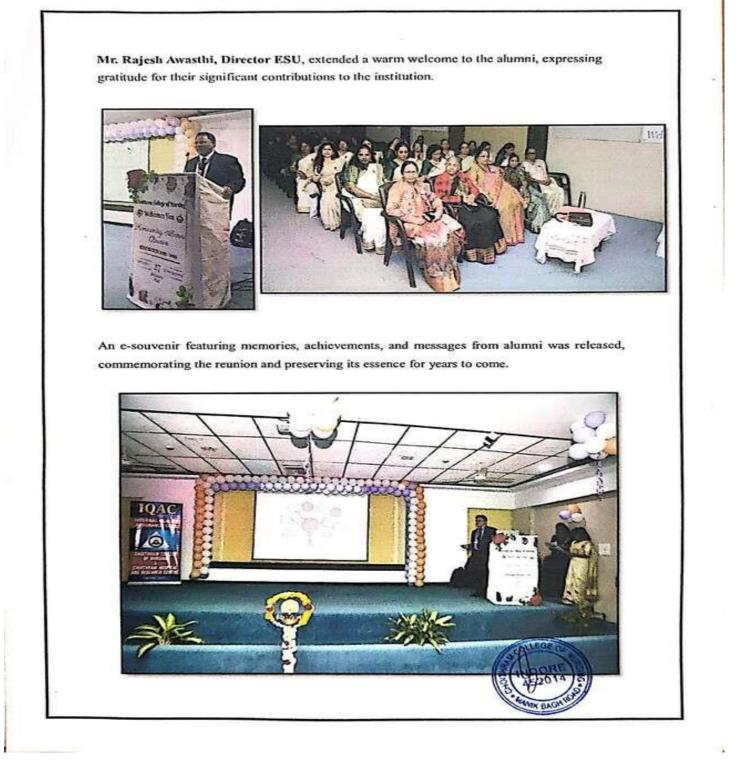

E-mail : cconursing@yahoo.co.in, choithramoffice@gmail.com Webiste : www.choithramnursing.com

**Program Schedule** 10:00-10:30am Tea and Registration 10:30-10:45am Group Photo 10:45-10:55am Reserve your Seats 11:00-11:05am Overview of the Event 11:05-11:10am Lamplighting 11:10-11:15am Welcome Dance 11:15-11:25am Welcome Address by Principal, CCON 11:25-11:30am Message by DMS, CH&RC 11:30-11:40am Message by Director ESU Unveiling of Consortium Logo 11:40-11:45am Release of E-Souvenir 11:45-12:15pm Alumni Success Stories 12:15-12:35pm Felicitation of Former Teachers by Alumni 12:35-12:50pm Token of remembrance to Alumni 12:50-1:00pm Vote of Thanks followed by National Anthem 1:00pm onwards Lunch