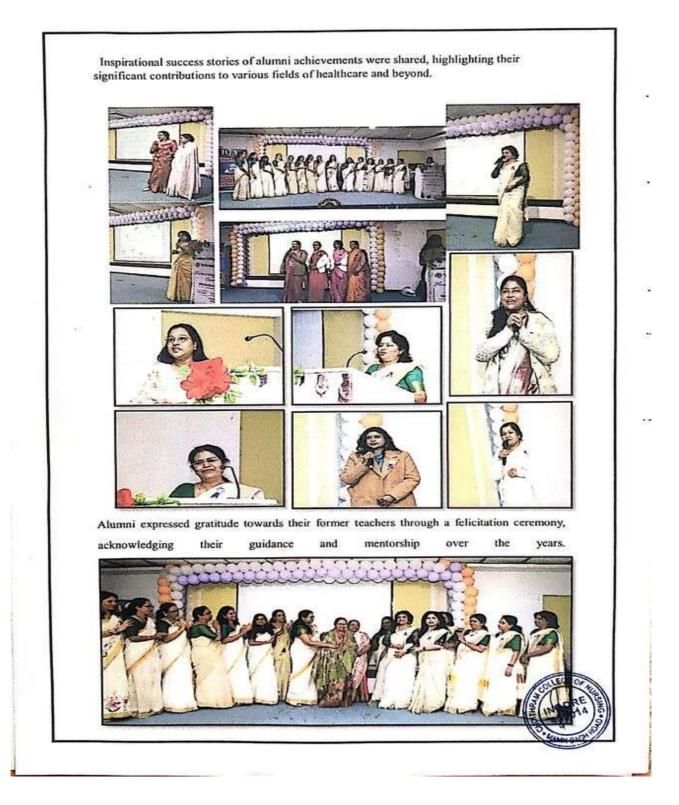

E-mail : cconursing@yahoo.co.in, choithramoffice@gmail.com Webiste : www.choithramnursing.com

**Program Schedule** 10:00-10:30am Tea and Registration 10:30-10:45am Group Photo 10:45-10:55am Reserve your Seats 11:00-11:05am Overview of the Event 11:05-11:10am Lamplighting 11:10-11:15am Welcome Dance 11:15-11:25am Welcome Address by Principal, CCON 11:25-11:30am Message by DMS, CH&RC 11:30-11:40am Message by Director ESU Unveiling of Consortium Logo 11:40-11:45am Release of E-Souvenir 11:45-12:15pm Alumni Success Stories 12:15-12:35pm Felicitation of Former Teachers by Alumni 12:35-12:50pm Token of remembrance to Alumni 12:50-1:00pm Vote of Thanks followed by National Anthem 1:00pm onwards Lunch