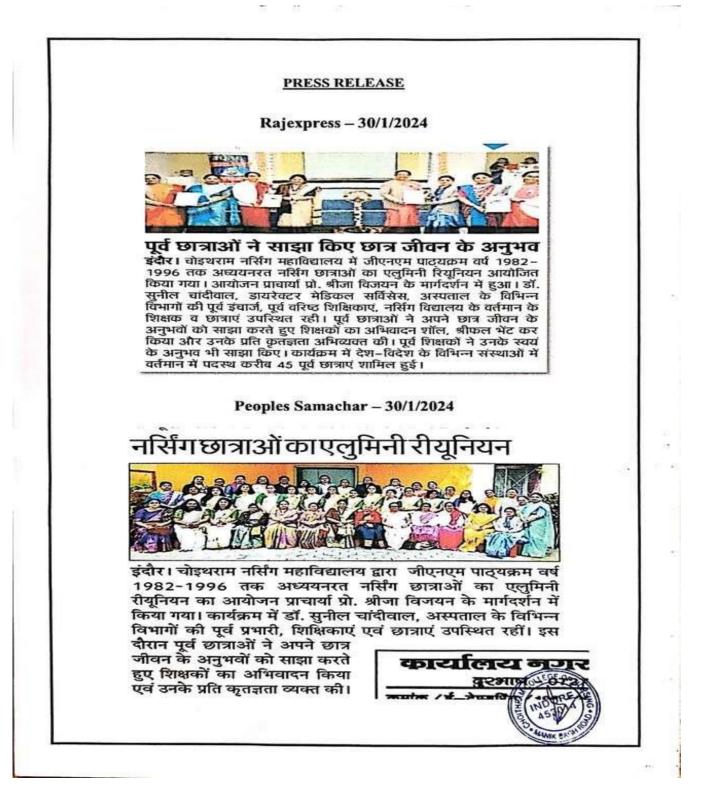

31-4939909

E-mail : cconursing@yahoo.co.in, choithramoffice@gmail.com Webiste : www.choithramnursing.com

5

11

The event concluded with a vote of thanks, expressing gratitude to all attendees, organizers, and supporters. The reunion culminated with a rendition of the national anthem, symbolizing unity and pride in the alma mater. A sumptuous lunch was served, providing an opportunity for alumni to reconnect, network, and reminisce about cherished memories.







Prof. Rakhi Chandel and Prof. (Dr.) Prachi Awasthi orchestrated the program, under the guidance of Prof. Shreeja Vijayan, Principal of Choithram College of Nursing. The reunion marked a memorable and enriching chapter in the institution's history.







Phone: 0731-2362491 to 99, Ext. No.: 407/578
 Principal: +91-731-4939909







٦

Accredited by NAAC, Affiliated to INC, MPNRC Bhopal, MPMSU Jabalpur Choithram Hospital & Research Centre Manik Bagh Road, Indore 452014 (M.P.)

Phone: 0731-2362491 to 99, • Ext. No.: 407/578
 Principal: +91-731-4939909

|                          | FEEDACK: HOMECOMING ALUMNI REUNION                                                                                                         |     |
|--------------------------|--------------------------------------------------------------------------------------------------------------------------------------------|-----|
|                          | humni reunion, 81% of the participants reported an excellent overall experience, while<br>naining 19% rated their experience as very good. |     |
| 다 가지 배상을 알려졌다. 신경        | gram's effecti