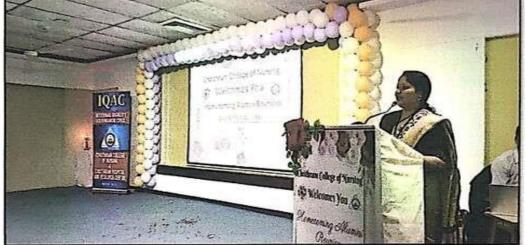

E-mail : cconursing@yahoo.co.in, choithramoffice@gmail.com Webiste : www.choithramnursing.com

**Program Schedule** 10:00-10:30am Tea and Registration 10:30-10:45am Group Photo 10:45-10:55am Reserve your Seats 11:00-11:05am Overview of the Event 11:05-11:10am Lamplighting 11:10-11:15am Welcome Dance 11:15-11:25am Welcome Address by Principal, CCON 11:25-11:30am Message by DMS, CH&RC 11:30-11:40am Message by Director ESU Unveiling of Consortium Logo 11:40-11:45am Release of E-Souvenir 11:45-12:15pm Alumni Success Stories 12:15-12:35pm Felicitation of Former Teachers by Alumni 12:35-12:50pm Token of remembrance to Alumni 12:50-1:00pm Vote of Thanks followed by National Anthem 1:00pm onwards Lunch