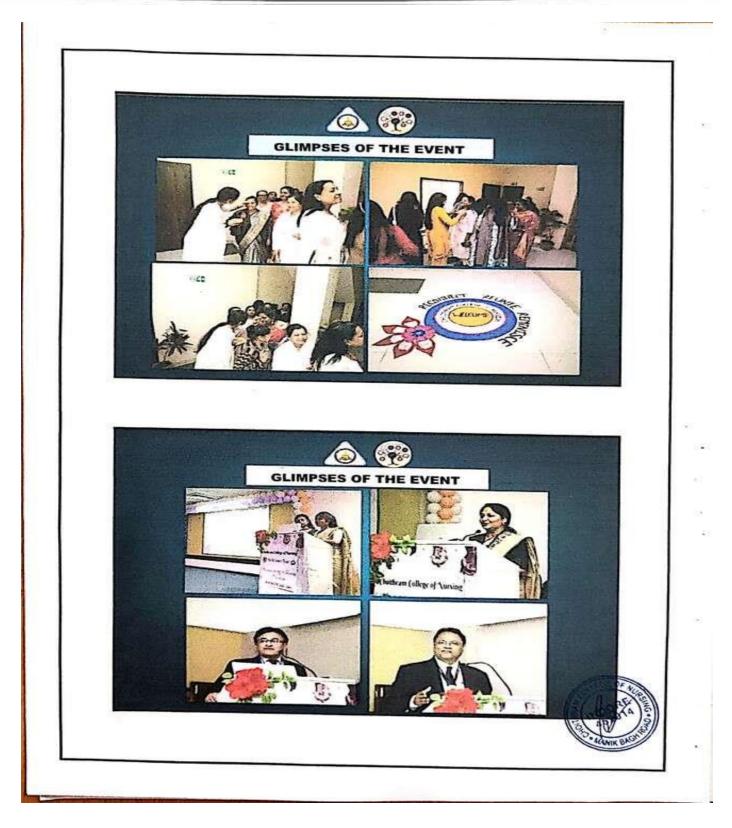

#### 5.4.1 Details of Alumni Association Activities INDEX

| S. No. | Title                               | Page No. |
|--------|-------------------------------------|----------|
| 1      | Circular for Alumni Reunion         | 1        |
| 2      | Brochure for Alumni Reunion         | 2-3      |
| 3      | Alumni Communication Whatsapp Group | 4        |
| 4      | List of Alumni                      | 5 - 9    |
| 5      | Report of Alumni Reunion            | 10 - 19  |
| 6      | Press Release & Summary of Feedback | 20 - 21  |
| 7      | Glimpses of the Event               | 22 - 25  |
| 8      | Certificate of Appreciation         | 26       |