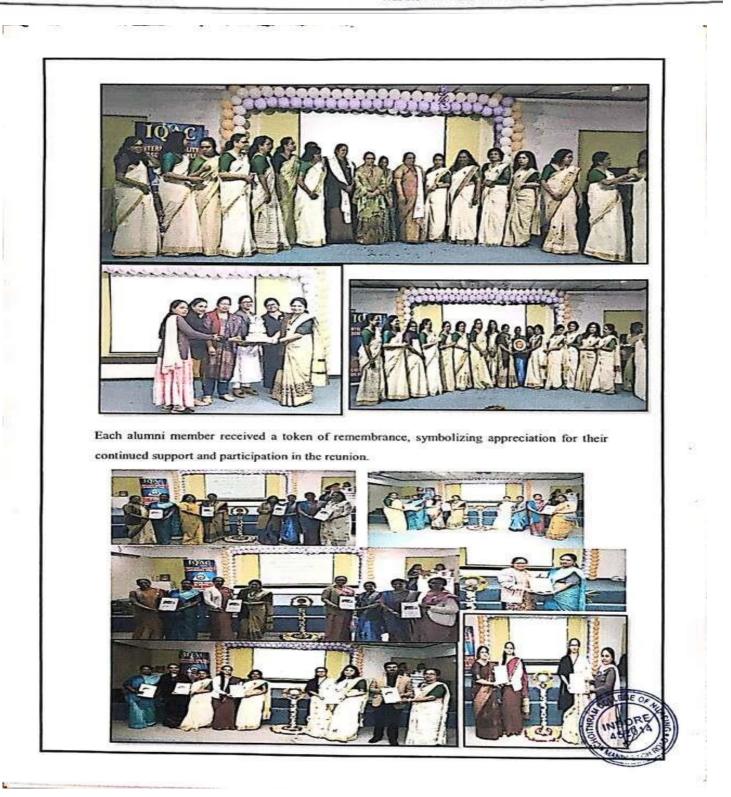

E-mail : cconursing@yahoo.co.in, choithramoffice@gmail.com Webiste : www.choithramnursing.com

**Program Schedule** 10:00-10:30am Tea and Registration 10:30-10:45am Group Photo 10:45-10:55am Reserve your Seats 11:00-11:05am Overview of the Event 11:05-11:10am Lamplighting 11:10-11:15am Welcome Dance 11:15-11:25am Welcome Address by Principal, CCON 11:25-11:30am Message by DMS, CH&RC 11:30-11:40am Message by Director ESU Unveiling of Consortium Logo 11:40-11:45am Release of E-Souvenir 11:45-12:15pm Alumni Success Stories 12:15-12:35pm Felicitation of Former Teachers by Alumni 12:35-12:50pm Token of remembrance to Alumni 12:50-1:00pm Vote of Thanks followed by National Anthem 1:00pm onwards Lunch