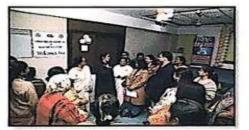

E-mail : cconursing@yahoo.co.in, choithramoffice@gmail.com Webiste : www.choithramnursing.com

**Program Schedule** 10:00-10:30am Tea and Registration 10:30-10:45am Group Photo 10:45-10:55am Reserve your Seats 11:00-11:05am Overview of the Event 11:05-11:10am Lamplighting 11:10-11:15am Welcome Dance 11:15-11:25am Welcome Address by Principal, CCON 11:25-11:30am Message by DMS, CH&RC 11:30-11:40am Message by Director ESU Unveiling of Consortium Logo 11:40-11:45am Release of E-Souvenir 11:45-12:15pm Alumni Success Stories 12:15-12:35pm Felicitation of Former Teachers by Alumni 12:35-12:50pm Token of remembrance to Alumni 12:50-1:00pm Vote of Thanks followed by National Anthem 1:00pm onwards Lunch