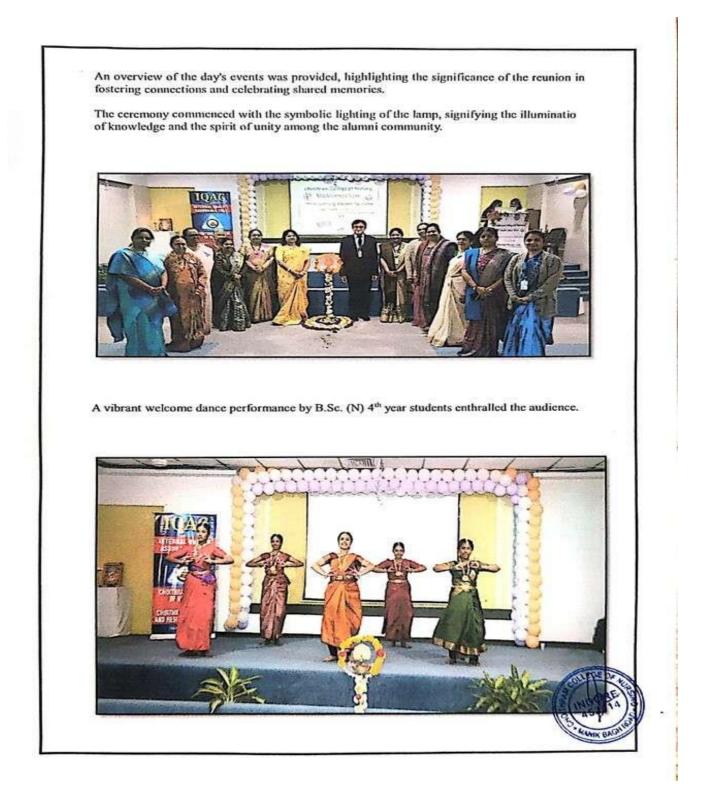

E-mail : cconursing@yahoo.co.in, choithramoffice@gmail.com Webiste : www.choithramnursing.com

**Program Schedule** 10:00-10:30am Tea and Registration 10:30-10:45am Group Photo 10:45-10:55am Reserve your Seats 11:00-11:05am Overview of the Event 11:05-11:10am Lamplighting 11:10-11:15am Welcome Dance 11:15-11:25am Welcome Address by Principal, CCON 11:25-11:30am Message by DMS, CH&RC 11:30-11:40am Message by Director ESU Unveiling of Consortium Logo 11:40-11:45am Release of E-Souvenir 11:45-12:15pm Alumni Success Stories 12:15-12:35pm Felicitation of Former Teachers by Alumni 12:35-12:50pm Token of remembrance to Alumni 12:50-1:00pm Vote of Thanks followed by National Anthem 1:00pm onwards Lunch