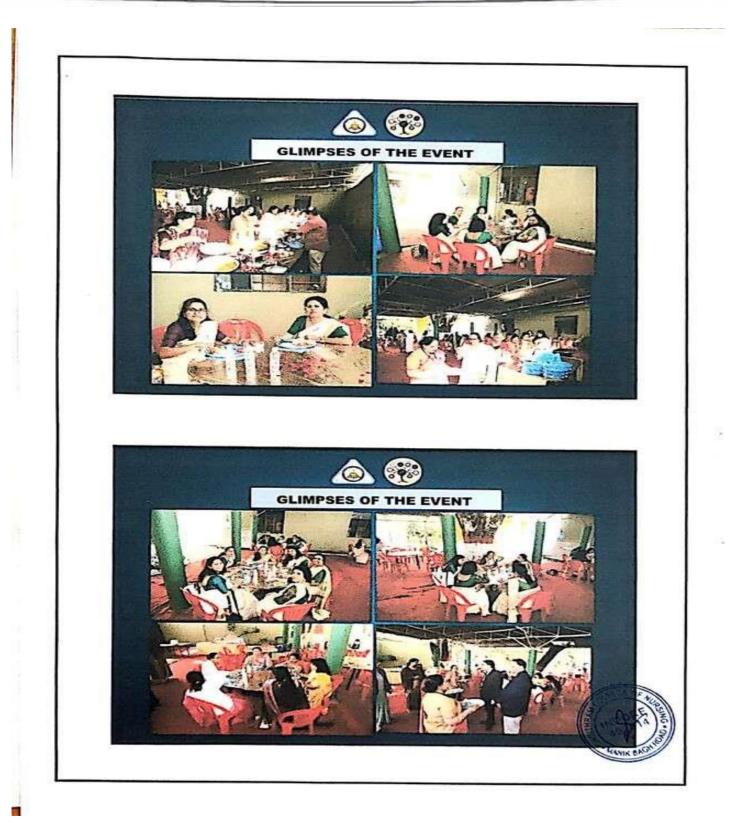

#### 5.4.1 Details of Alumni Association Activities INDEX

| S. No. | Title                               | Page No. |
|--------|-------------------------------------|----------|
| 1      | Circular for Alumni Reunion         | 1        |
| 2      | Brochure for Alumni Reunion         | 2-3      |
| 3      | Alumni Communication Whatsapp Group | 4        |
| 4      | List of Alumni                      | 5 - 9    |
| 5      | Report of Alumni Reunion            | 10 - 19  |
| 6      | Press Release & Summary of Feedback | 20 - 21  |
| 7      | Glimpses of the Event               | 22 - 25  |
| 8      | Certificate of Appreciation         | 26       |