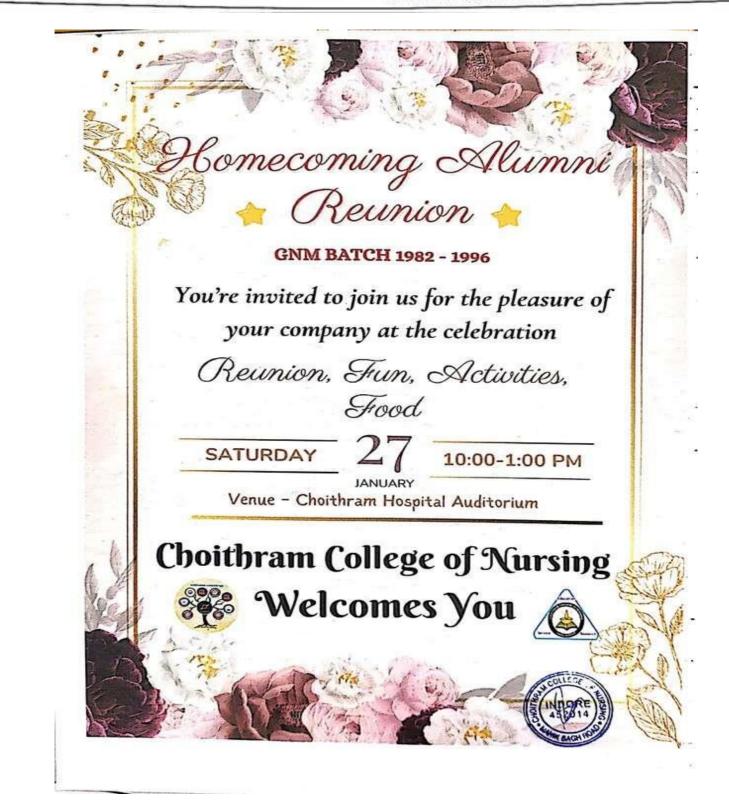

#### CHOITHRAM COLLEGE OF NURSING NOTICE

Alumni Meet 2024 - Save the Date!

Dear Esteemed Alumni,

We are thrilled to announce that our prestigious institution will be hosting its annual Alumni Meet on:

Date: 24/1/2024 Time: 10-1pm Venue: Choithram Hospital Auditorium

This event is a wonderful opportunity to reconnect with old friends, classmates, and mentors, while also celebrating the achievements and milestones of our alumni community.

Program Highlights:

- Keynote Address by Distinguished Alumnus
- Alumni Awards and Recognition
- Networking Sessions
- Cultural Programs and Entertainment
- Campus Tour and Nostalgia Corners

We look forward to welcoming you back to your alma mater!

For more information, please contact:

Prof.Rakhi Chandel-9893905772 Dr.Prof Prachi Awasthi-9893872507 Alumini meet Coordinator

Prof .Rakhi Chandel Dr.Prof Prachi Awasthi VAS Event Coordinator

E-mail : cconursing@yahoo.co.in, choithramoffice@gmail.com Webiste : www.choithramnursing.com

**Program Schedule** 10:00-10:30am Tea and Registration 10:30-10:45am Group Photo 10:45-10:55am Reserve your Seats 11:00-11:05am Overview of the Event 11:05-11:10am Lamplighting 11:10-11:15am Welcome Dance 11:15-11:25am Welcome Address by Principal, CCON 11:25-11:30am Message by DMS, CH&RC 11:30-11:40am Message by Director ESU Unveiling of Consortium Logo 11:40-11:45am Release of E-Souvenir 11:45-12:15pm Alumni Success Stories 12:15-12:35pm Felicitation of Former Teachers by Alumni 12:35-12:50pm Token of remembrance to Alumni 12:50-1:00pm Vote of Thanks followed by National Anthem 1:00pm onwards Lunch