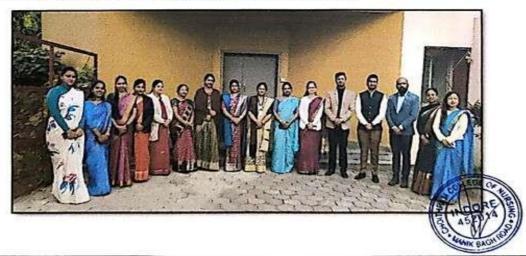

E-mail : cconursing@yahoo.co.in, choithramoffice@gmail.com Webiste : www.choithramnursing.com

**Program Schedule** 10:00-10:30am Tea and Registration 10:30-10:45am Group Photo 10:45-10:55am Reserve your Seats 11:00-11:05am Overview of the Event 11:05-11:10am Lamplighting 11:10-11:15am Welcome Dance 11:15-11:25am Welcome Address by Principal, CCON 11:25-11:30am Message by DMS, CH&RC 11:30-11:40am Message by Director ESU Unveiling of Consortium Logo 11:40-11:45am Release of E-Souvenir 11:45-12:15pm Alumni Success Stories 12:15-12:35pm Felicitation of Former Teachers by Alumni 12:35-12:50pm Token of remembrance to Alumni 12:50-1:00pm Vote of Thanks followed by National Anthem 1:00pm onwards Lunch