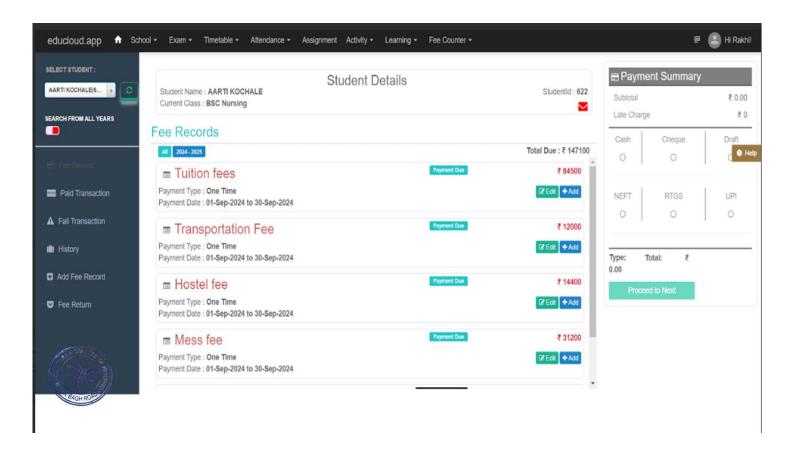

E-mail: cconursing@yahoo.co.in, choithramoffice@gmail.com

Webiste: www.cholthramnursing.com

Student's Fee details -

Accredited by NAAC, Affiliated to INC, MPNRC Bhopal, MPMSU Jabalpur Choithram Hospital & Research Centre Manik Bagh Road, Indore 452014 (M.P.)

● Phone: 0731-2362491 to 99, ● Ext. No.: 407/578

Principal: +91-731-4939909

E-mail: cconursing@yahoo.co.in, choithramoffice@gmail.com

Webiste: www.choithramnursing.com