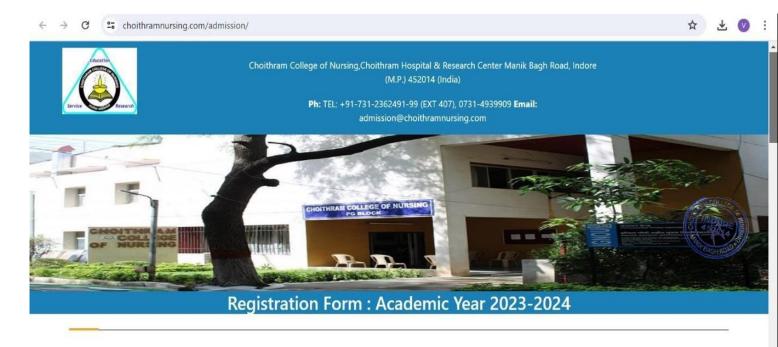

#### 4. STUDENT ADMISSION & SUPPORT

STUDENTS REGISTRATION FORM -

#### Please Read the Eligibility Criteria before filling the form.

- 1. Registration does not ensure Admission.
- 2. The registration form is likely to be rejected if any discrepancy is found.
- 3. Registration fee is (p)-refundable...

Accredited by NAAC, Affiliated to INC, MPNRC Bhopal, MPMSU Jabalpur Choithram Hospital & Research Centre Manik Bagh Road, Indore 452014 (M.P.)

● Phone: 0731-2362491 to 99, ● Ext. No.: 407/578

Principal: +91-731-4939909

E-mail: cconursing@yahoo.co.in, choithramoffice@gmail.com

Webiste: www.choithramnursing.com

| Note: To fill up the application for   ★ Admission Information                                           | n use updated edition of Firefox, Chrome or Safari browse                                                                 | r.                         |               |
|----------------------------------------------------------------------------------------------------------|---------------------------------------------------------------------------------------------------------------------------|----------------------------|---------------|
| Application Date :  Academic Year :  > Personal Details                                                  | 9-9-2024 Select Academic Year   ▼                                                                                         | Registration No : Course : | Select Course |
| <ul> <li>Parent Information</li> <li>Contact &amp; Communicat</li> <li>Additional Information</li> </ul> | ion Details                                                                                                               |                            |               |
| <ul> <li>Upload Photographs As</li> <li>Upload Documents As</li> </ul>                                   | 1.00 pourson                                                                                                              |                            |               |
| How Draft work 2: If you do not h                                                                        | nave mandatory admission form information right now you mitted to school it is just a facility to resume your application |                            | as a draft.   |