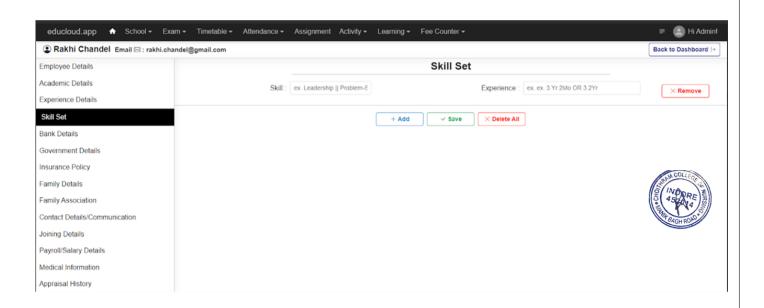

#### PERFORMANCE APPRAISAL SYSTEM -

Accredited by NAAC, Affiliated to INC, MPNRC Bhopal, MPMSU Jabalpur Choithram Hospital & Research Centre Manik Bagh Road, Indore 452014 (M.P.)

● Phone: 0731-2362491 to 99, ● Ext. No.: 407/578