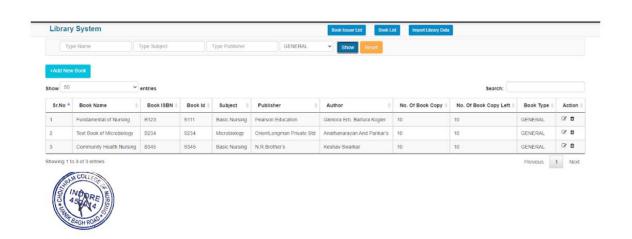

#### LIBRARY MANAGEMENT SYSTEM

Accredited by NAAC, Affiliated to INC, MPNRC Bhopal, MPMSU Jabalpur Choithram Hospital & Research Centre Manik Bagh Road, Indore 452014 (M.P.)

● Phone: 0731-2362491 to 99, ● Ext. No.: 407/578