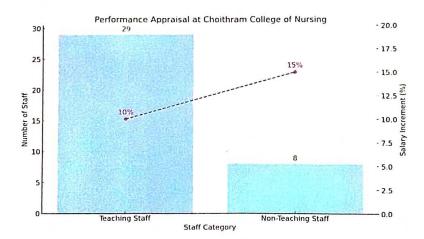

#### 6.3.5 Institution has Performance Appraisal System for teaching and nonteaching staff