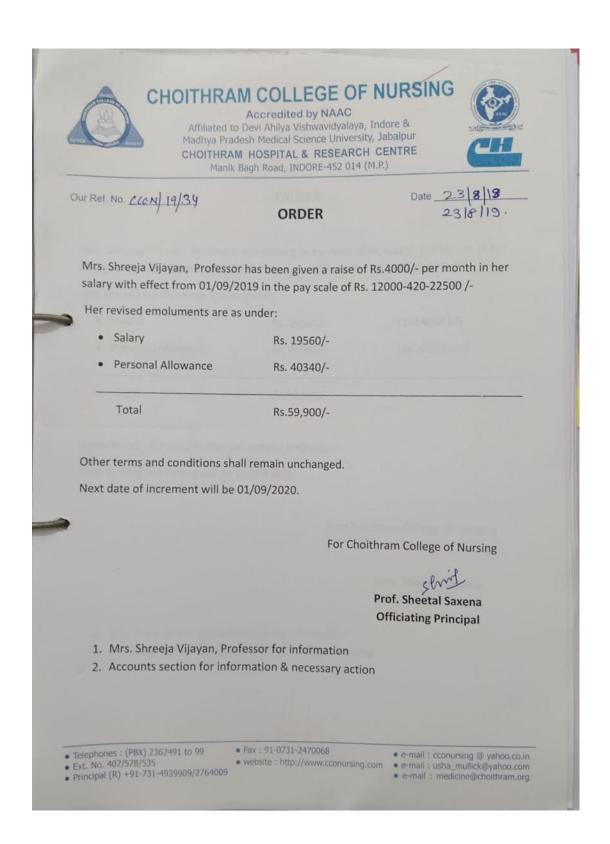

#### CHOITHRAM COLLEGE OF NURSING PERFORMANCE APPRAISAL FOR FACULTY

|        | For the Period from                                     | 2018                        |           | t     | 2019         |                        |
|--------|---------------------------------------------------------|-----------------------------|-----------|-------|--------------|------------------------|
|        | (To be filled by faculty)                               |                             |           |       |              |                        |
|        | Section 1: Personal Informat                            | tion                        |           |       |              |                        |
|        | • Name :                                                | Pocel Sh                    | reeja Vi  | jayo  | an .         |                        |
|        | • Department :                                          | Child He                    | alth Nur  | U. D  | 9            |                        |
|        | • Position/Title :                                      | Prof Sh<br>Child He<br>HOD/ | Puelexact | ··    | 1            |                        |
|        | • Date of Appraisal :                                   | ,                           | supplies  |       |              |                        |
| S      | ection 2 : Teaching Effective                           | ness                        |           |       |              |                        |
| S      |                                                         |                             | Excellent | Good  | d Satisfacto | ry Need<br>Improvement |
| 1      | Preparation and Organizat                               | ion                         |           | _     |              |                        |
| 2      | Content Knowledge and D                                 | elivery                     | +(0)      |       | -            |                        |
| 3      | Engagement and Interaction Students                     | n with                      | 112       | ~     | •            |                        |
| 4      | Use of Teaching Aids and                                | Гесhnology                  | -         | /     |              | 1                      |
| Secti  | on 3 : Research and Profes                              | sional Develo               | pment     |       |              |                        |
| no     | Criteria                                                | Excellent                   | Good      |       | Satisfactory | Need<br>Improvement    |
|        | Participation in Research<br>Activities                 |                             | ~         |       |              | Improvement            |
|        | Publications and<br>Presentations                       |                             | 1         | 1.5   |              |                        |
|        | Continuing Education<br>and Professional<br>Development |                             | /         |       |              | - 612 119              |
| nber   | of publications                                         |                             | 2         |       |              | I Locastariore         |
|        | of presentations                                        |                             | 4         | ••••• |              |                        |
| iber ( | of professional developmen                              | nt                          | 2         |       |              | COLLEGE OF AND         |
|        |                                                         |                             |           |       |              | (1) ORE (1)            |
|        |                                                         |                             |           |       |              | TANIK RAGHE            |