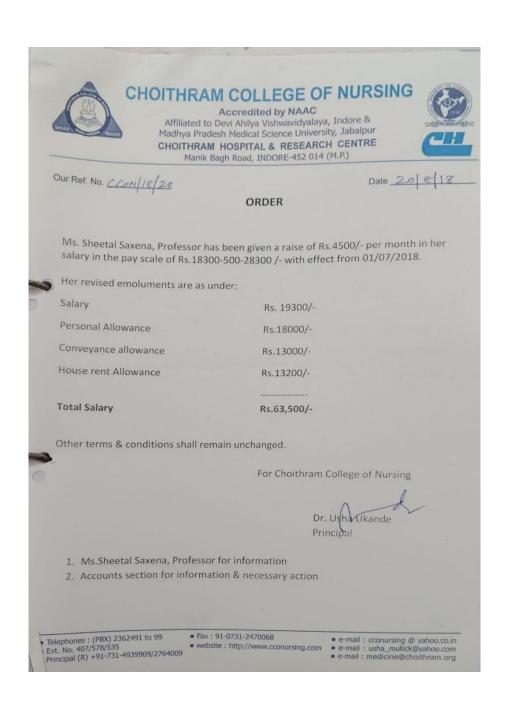

#### (To be filled by Appraiser)

Section 7: Appraiser's Summary and Recommendations

- Summary:
- Recommendations:

| Signatures Faculty Member: | Date: 16 8 18 |
|----------------------------|---------------|
| Appraiser:                 | Date: 16 8 18 |