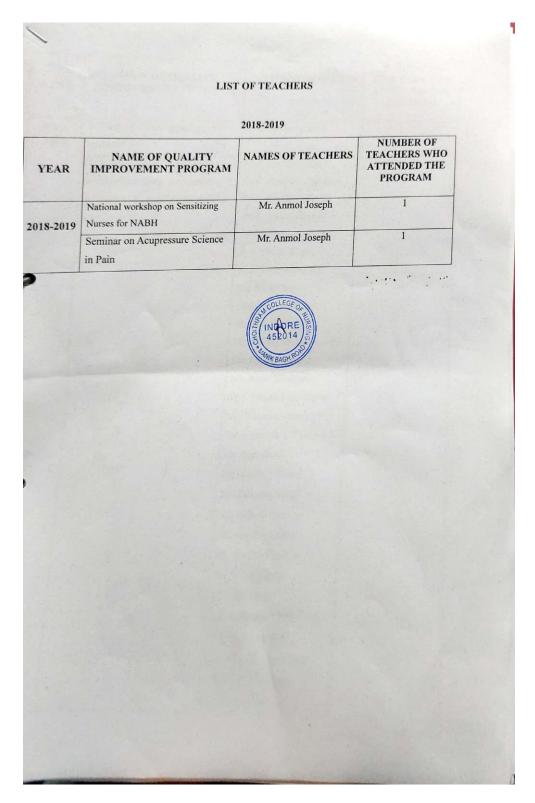

## List of teachers who attended programmes/workshops/seminars specific to quality improvement year (2018-2019)

Accredited by NAAC, Affiliated to INC, MPNRC Bhopal, MPMSU Jabalpur Choithram Hospital & Research Centre Manik Bagh Road, Indore 452014 (M.P.)