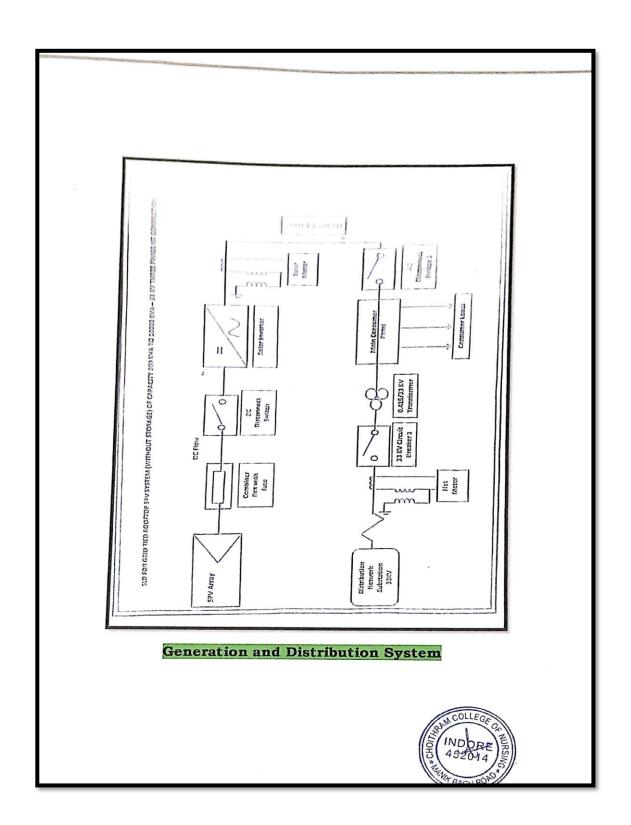

#### 2. WHEELING OF GRID

Net Metered RE System (Category-I)

### POSSIBLE OPERATING MODES FOR ROOFFOP RE SYSTEMS

Net Metered RE Systems ("Category -P")

A Grid Connected RE System is installed in the Premises' as defined in para 2

(iii) of this policy, to generate electricity. The power so generated is first consumed in the same Premises and the surplus power (if any) is fed to the grid of Distribution Licensee. In case, requirement of the Premises is more than the renewable power being generated, the extra power is drawn from the grid. There is energy accounting with the grid, which is explained below:-