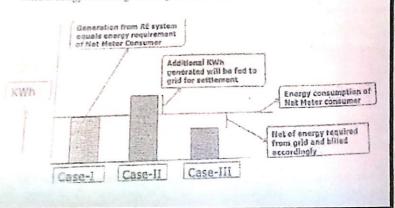

#### 2. WHEELING OF GRID

Net Metered RE System (Category-I)

### POSSIBLE OPERATING MODES FOR ROOFFOP RE SYSTEMS

Net Metered RE Systems ("Category -P")

A Grid Connected RE System is installed in the Premises' as defined in para 2

(iii) of this policy, to generate electricity. The power so generated is first consumed in the same Premises and the surplus power (if any) is fed to the grid of Distribution Licensee. In case, requirement of the Premises is more than the renewable power being generated, the extra power is drawn from the grid. There is energy accounting with the grid, which is explained below:-