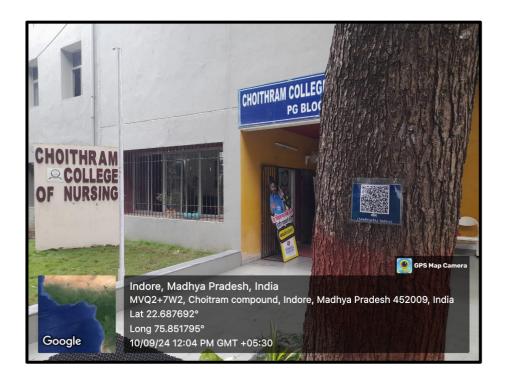

## **7.1.6:** *Green campus initiatives of the Institution include:*

| S.No. | Geo-Tagged Photos of Green Campus | Page |
|-------|-----------------------------------|------|
|       | Initiatives                       | No.  |
| 1.    | Front Page                        | 1    |
| 2.    | Restricted entry of automobiles   | 2-4  |
| 3.    | Battery Powered Vehicles          | 5    |
| 4.    | Pedestrian-friendly pathways      | 6    |
| 5.    | Ban on use of plastics            | 7-8  |
| 6.    | Landscaping with trees and plants | 9-17 |

#### include:

- 1. Restricted entry of automobiles
- 2. Battery Powered Vehicles
- 3. Pedestrian-friendly pathways
- 4. Ban on use of plastics
- 5. Landscaping with trees and plants

Accredited by NAAC, Affiliated to INC, MPNRC Bhopal, MPMSU Jabalpur Choithram Hospital & Research Centre Manik Bagh Road, Indore 452014 (M.P.)

# Herbal Garden and Nursery HERBAL GARDEN HERBAL GARDEN

Accredited by NAAC, Affiliated to INC, MPNRC Bhopal, MPMSU Jabalpur Choithram Hospital & Research Centre Manik Bagh Road, Indore 452014 (M.P.)

Phone: 0731-2362491 to 99, Ext. No.: 407/578
Principal: +91-731-4939909