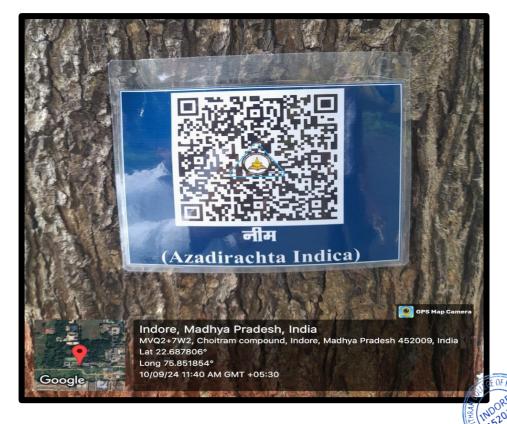

ce@gmail.com Webiste: www.choithramnursing.com

# Herbal Garden and Nursery HERBAL GARDEN HERBAL GARDEN



Accredited by NAAC, Affiliated to INC, MPNRC Bhopal, MPMSU Jabalpur Choithram Hospital & Research Centre Manik Bagh Road, Indore 452014 (M.P.)



Phone: 0731-2362491 to 99, Ext. No.: 407/578
Principal: +91-731-4939909

E-mail: cconursing@yahoo.co.in, choithramoffice@gmail.com Webiste: www.choithramnursing.com

NURSERY NURSERY



Accredited by NAAC, Affiliated to INC, MPNRC Bhopal, MPMSU Jabalpur Choithram Hospital & Research Centre Manik Bagh Road, Indore 452014 (M.P.)



 Phone: 0731-2362491 to 99, • Ext. No.: 407/578 Principal: +91-731-4939909

E-mail: cconursing@yahoo.co.in, choithramoffice@gmail.com Webiste: www.choithramnursing.com

#### SCANNER ON TREES FOR THEIR DESCRIPTION