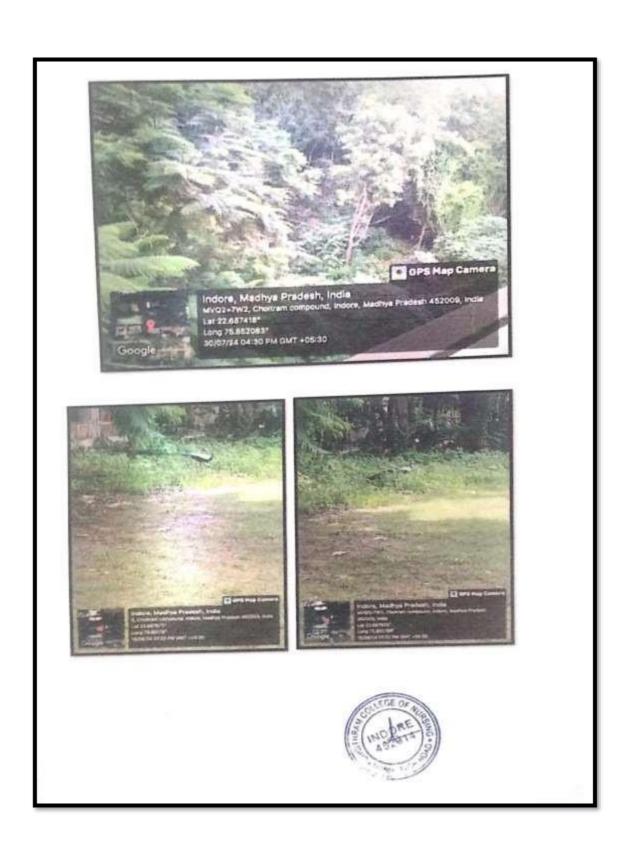

#### 7.1.6 Green campus initiatives of the Institution

#### include:

- 1. Restricted entry of automobiles
- 2. Battery Powered Vehicles
- 3. Pedestrian-friendly pathways
- 4. Ban on use of plastics
- 5. Landscaping with trees and plants

Accredited by NAAC, Affiliated to INC, MPNRC Bhopal, MPMSU Jabalpur Choithram Hospital & Research Centre Manik Bagh Road, Indore 452014 (M.P.)