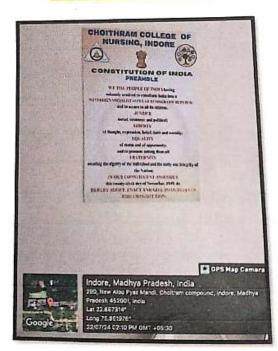

. No.: 407/578

Principal: +91-731-4939909

E-mail: cconursing@yahoo.co.ln, choithramoffice@gmail.com Weblste: www.cholthramnursing.com





Accredited by NAAC, Affiliated to INC, MPNRC Bhopal, MPMSU Jabalpur Choithram Hospital & Research Centre Manik Bagh Road, Indore 452014 (M.P.)



Phone: 0731-2362491 to 99, Ext. No.: 407/578

Principal: +91-731-4939909

E-mail: cconursing@yahoo.co.ln, choithramoffice@gmail.com Webiste: www.choithramnursing.com





Accredited by NAAC, Affiliated to INC, MPNRC Bhopal, MPMSU Jabalpur Choithram Hospital & Research Centre Manik Bagh Road, Indore 452014 (M.P.)



Phone: 0731-2362491 to 99, Ext. No.: 407/578

Principal: +91-731-4939909

E-mail: cconursing@yahoo.co.ln, choithramoffice@gmail.com Webiste: www.choithramnursing.com



### Displayed in UG Block





Displayed in PG Block