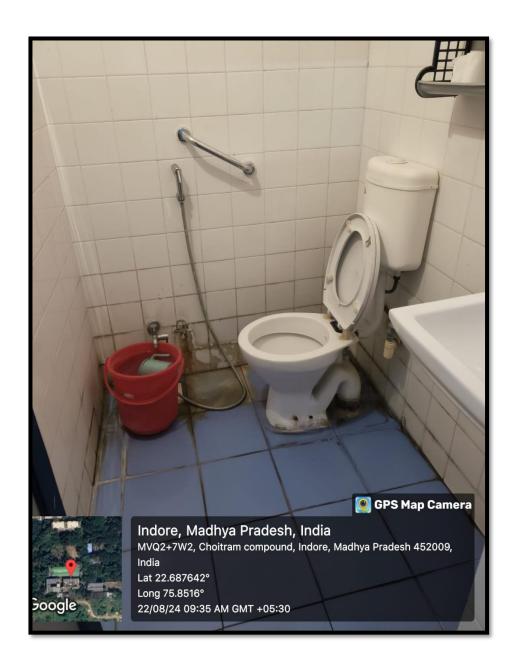

#### DISABLED-FRIENDLY WASHROOMS

Accredited by NAAC, Affiliated to INC, MPNRC Bhopal, MPMSU Jabalpur Choithram Hospital & Research Centre Manik Bagh Road, Indore 452014 (M.P.)

● Phone: 0731-2362491 to 99, ● Ext. No.: 407/578