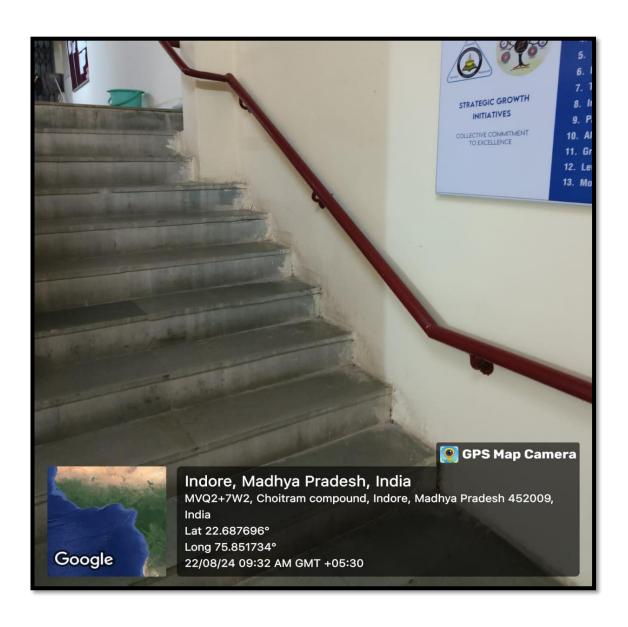

#### RAILING AT STAIRS FOR EASY ACCESS

Accredited by NAAC, Affiliated to INC, MPNRC Bhopal, MPMSU Jabalpur Choithram Hospital & Research Centre Manik Bagh Road, Indore 452014 (M.P.)

Phone: 0731-2362491 to 99, ● Ext. No.: 407/578