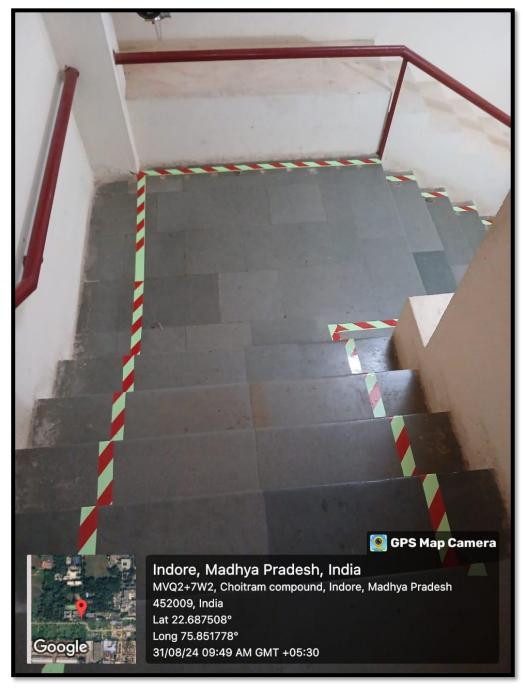

#### SIGNAGE INCLUDING REFLECTIVE STRIPS

Accredited by NAAC, Affiliated to INC, MPNRC Bhopal, MPMSU Jabalpur Choithram Hospital & Research Centre Manik Bagh Road, Indore 452014 (M.P.)

Phone: 0731-2362491 to 99, ● Ext. No.: 407/578