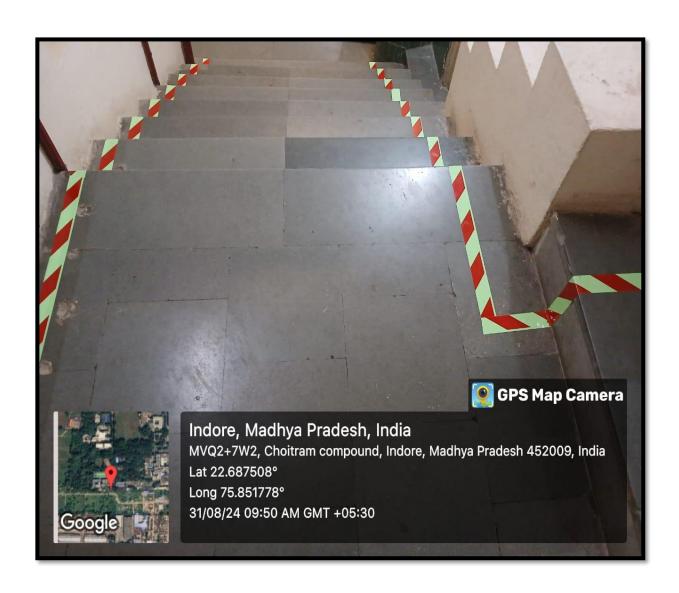

#### SIGNAGE INCLUDING REFLECTIVE STRIPS

Accredited by NAAC, Affiliated to INC, MPNRC Bhopal, MPMSU Jabalpur Choithram Hospital & Research Centre Manik Bagh Road, Indore 452014 (M.P.)

Phone: 0731-2362491 to 99, ● Ext. No.: 407/578