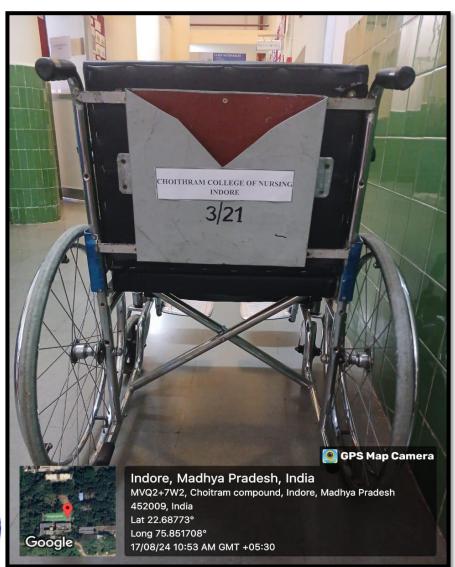

## PROVISION FOR ENQUIRY AND INFORMATION: HUMAN ASSISTANCE

The college offers support for students with disabilities. Even though no students with physical disabilities have asked about nursing admission yet, the college still provides things like railings, wheelchairs, scribes for exams, and human assistance for those who need it.