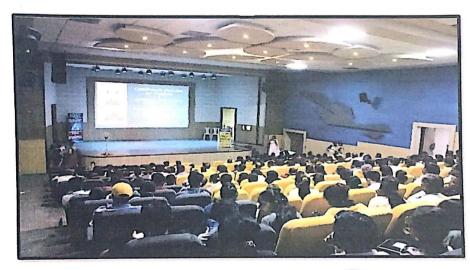

### CHOITHRAM COLLEGE OF NURSING RE-ORIENTATION PROGRAM 2023

Date: 19/12/2023

Time: 10:00 AM-12:00PM

Venue: Auditorium, IB School Campus Beneficiaries: All B.Sc. Nursing Students

On 19th December 2023, Choithram College of Nursing conducted a re-orientation program for all three batches of B.Sc. Nursing (1st year, 2nd year, and 3rd year) under the esteemed guidance of Prof. Shreeja Vijayan, Principal, CCON. The event aimed to refresh the students' commitment to their chosen profession and reinforce the values and ethics that are fundamental to nursing.

The program provided an opportunity for the students to revisit the journey of Choithram from its inception to its current standing as a center of excellence in nursing education. Faculty members highlighted the various committees and sister institutes that play a pivotal role in the holistic development of students, emphasizing the importance of interdisciplinary collaboration and community engagement.