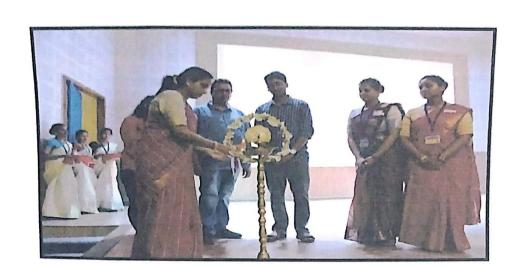

# CHOITHRAM COLLEGE OF NURSING ORIENTATION PROGRAM

"AARAMBH- THE BEGINNING OF HEALING TOUCH"

Date: 10/10/2022

Time: 10:00 AM-12:00PM

Venue: Auditorium, IB School Campus

Beneficiaries: Fresher Students and Parents

An Orientation Program for the new budding nurses of B.Sc. Nursing Batch 2022-23 was conducted in Choithram College of Nursing on 10th October under the guidance of Dr.(Prof.) Aradhana Michael, Principal, CCON. Parents and students of the new batch got the opportunity to explore more about Choithram, its journey from inception till excellence and also its various committees working behind the banners. The senior faculty members of the institute presented various theme related to College and Hospital uplifting the spirit of new students and making them understand the various sister institutes.