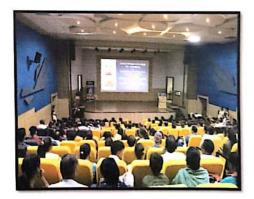

### CHOITHRAM COLLEGE OF NURSING RE-ORIENTATION PROGRAM 2023

Date: 19/12/2023

Time: 10:00 AM-12:00PM

Venue: Auditorium, IB School Campus Beneficiaries: All B.Sc. Nursing Students

On 19th December 2023, Choithram College of Nursing conducted a re-orientation program for all three batches of B.Sc. Nursing (1st year, 2nd year, and 3rd year) under the esteemed guidance of Prof. Shreeja Vijayan, Principal, CCON. The event aimed to refresh the students' commitment to their chosen profession and reinforce the values and ethics that are fundamental to nursing.

The program provided an opportunity for the students to revisit the journey of Choithram from its inception to its current standing as a center of excellence in nursing education. Faculty members highlighted the various committees and sister institutes that play a pivotal role in the holistic development of students, emphasizing the importance of interdisciplinary collaboration and community engagement.