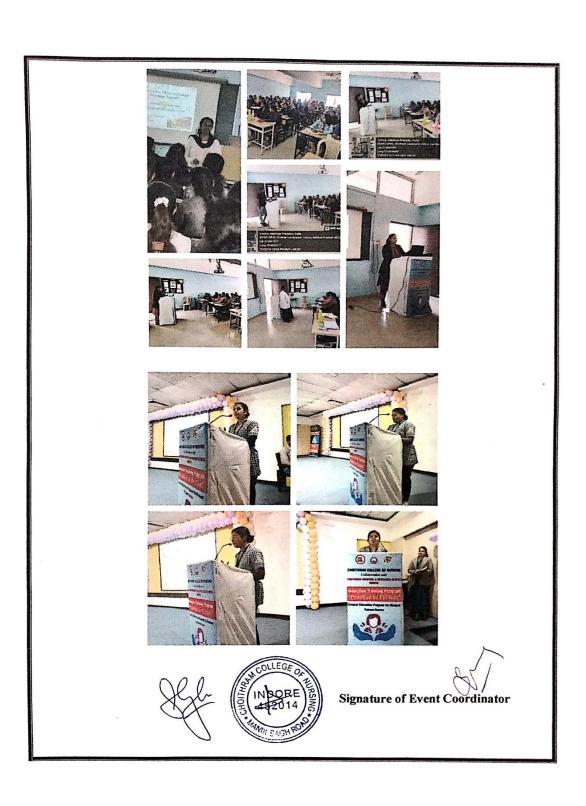

# CHOITHRAM COLLEGE OF NURSING REPORT: INDUCTION TRAINING PROGRAM "PRACTICE TO PERFECT" CLINICAL EDUCATION PROGRAM FOR STUDENT TRAINEE NURSES.

Date:

29/01/2024-03/2/2024

Venue:

Choithram College of Nursing

Beneficiaries:

60 students of B.Sc. Nursing IV years students

Nursing is a divine profession where hands-on skill and humanity is of utmost importance.

Keeping this in view, Choithram College of Nursing has organized a 6 days orientation and induction training program, "Practice to Perfect" for B.Sc. Nursing IV year students ahead of joining to hospital.

There was valedictory session on last day of the training where dignitaries were invited to share their expectations and views about the forwarding of students as interns to the hospital. Mr. Sumit Nandedkar, CEO of Choithram Charitable Trust, Mr. Rajesh Awasthi, ESU Director, Dr. Sunil Chandiwal, DMS, CH&RC, Mrs. Susan Robert, N.S, CH&RC and Ms. Vijaylakshmi Nair, ANS, CH&RC ere invited for the session. The program started with update of internship training program, followed by address by all dignitaries. Principal Prof. Shreeja Vijayan also gave brief account of why the students are posting as interns and their do's and don't's.

B.Sc. N. IV years students who attended the training session also gave their feedback. All faculty and staff from CH&RC attended the program. The program ended with light refreshment and ended at 1pm.

Signature of Event Coordinator

3

Accredited by NAAC, Affiliated to INC, MPNRC Bhopal, MPMSU Jabalpur Choithram Hospital & Research Centre Manik Bagh Road, Indore 452014 (M.P.)

Phone: 0731-2362491 to 99, Ext. No.: 407/578
 Principal: +91-731-4939909