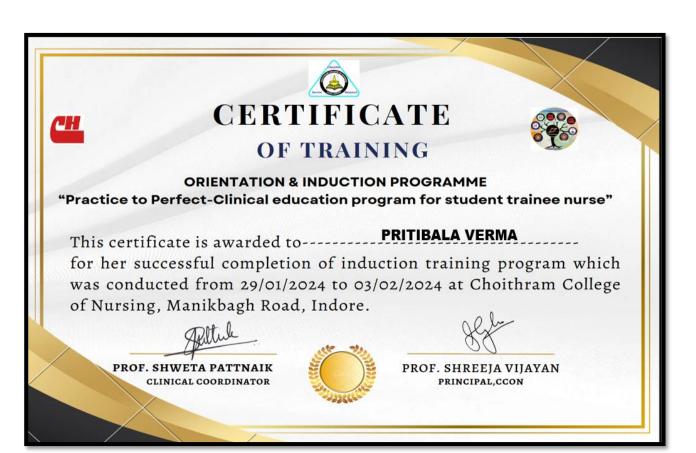

# CHOITHRAM COLLEGE OF NURSING REPORT: INDUCTION TRAINING PROGRAM "PRACTICE TO PERFECT" CLINICAL EDUCATION PROGRAM FOR STUDENT TRAINEE NURSES.

Date:

29/01/2024-03/2/2024

Venue:

Choithram College of Nursing

Beneficiaries:

60 students of B.Sc. Nursing IV years students

Nursing is a divine profession where hands-on skill and humanity is of utmost importance.

Keeping this in view, Choithram College of Nursing has organized a 6 days orientation and induction training program, "Practice to Perfect" for B.Sc. Nursing IV year students ahead of joining to hospital.

The motto was revising the practical aspects which are most relevant for interns in and to update the protocols and documents in concern to hospital.

The training session started on 29/01/2024 with the introduction class where the students were given brief description and outline of the schedule and motivated to stay knowledgeable and cohesive.