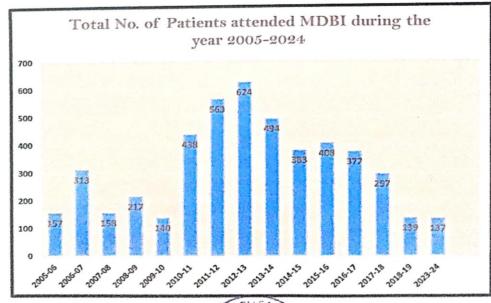

# 7.2: Describe two Institutional Best Practices as per the NAAC format provided in the Manual. (With in 500 words)

| S.No. | Institutional Best Practices related other Information                                                  | Page No. |
|-------|---------------------------------------------------------------------------------------------------------|----------|
|       | Best Practice -I                                                                                        |          |
|       | Practice to Perfect: Clinical Education<br>Program for Student Trainee Nurse."                          |          |
| 1.    | Report 2023-2024/ Attendance sheet/<br>Feedback/ Feed back                                              | 1-12     |
| 2.    | Report 2022-2023 and Attendance Sheet                                                                   | 12-18    |
| 3.    | Best Practice -II  Establishment of "Nurse Led  Multidisciplinary Behavior Intervention  (MDBI) Centre" | 19       |
|       | Total Patient Census (2005-2024)                                                                        |          |