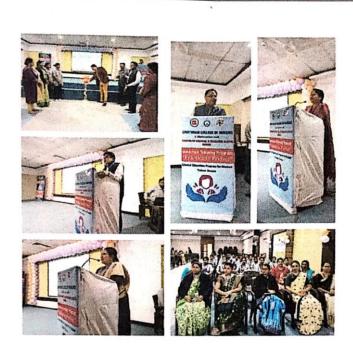

# CHOITHRAM COLLEGE OF NURSING REPORT: INDUCTION TRAINING PROGRAM "PRACTICE TO PERFECT" CLINICAL EDUCATION PROGRAM FOR STUDENT TRAINEE NURSES.

Date:

29/01/2024-03/2/2024

Venue:

Choithram College of Nursing

There was valedictory session on last day of the training where dignitaries were invited to share their expectations and views about the forwarding of students as interns to the hospital. Mr. Sumit Nandedkar, CEO of Choithram Charitable Trust, Mr. Rajesh Awasthi, ESU Director, Dr. Sunil Chandiwal, DMS, CH&RC, Mrs. Susan Robert, N.S, CH&RC and Ms. Vijaylakshmi Nair, ANS, CH&RC ere invited for the session. The program started with update of internship training program, followed by address by all dignitaries. Principal Prof. Shreeja Vijayan also gave brief account of why the students are posting as interns and their do's and don't's.

B.Sc. N. IV years students who attended the training session also gave their feedback. All faculty and staff from CH&RC attended the program. The program ended with light refreshment and ended at 1pm.