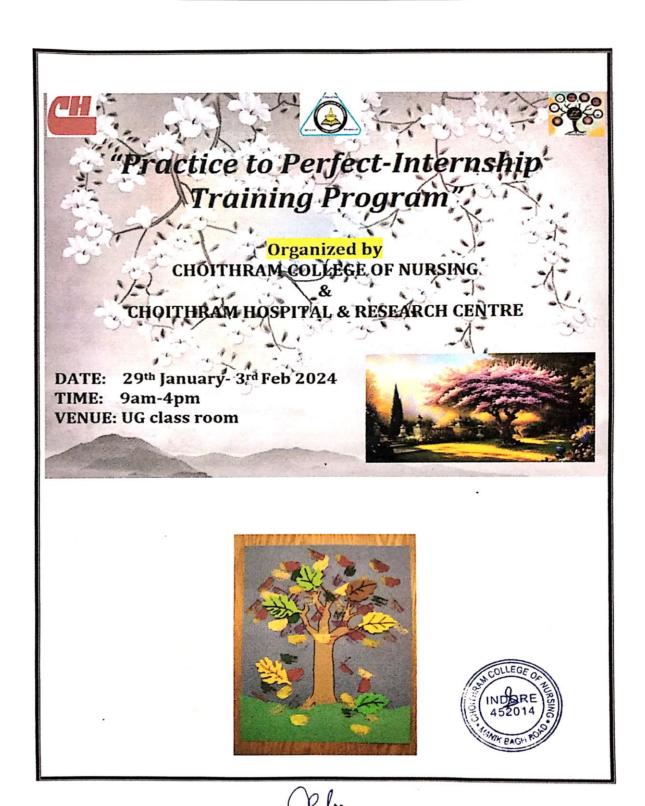

# CHOITHRAM COLLEGE OF NURSING REPORT: INDUCTION TRAINING PROGRAM "PRACTICE TO PERFECT" CLINICAL EDUCATION PROGRAM FOR STUDENT TRAINEE NURSES.

Date:

29/01/2024-03/2/2024

Venue:

Choithram College of Nursing

Beneficiaries:

60 students of B.Sc. Nursing IV years students

Nursing is a divine profession where hands-on skill and humanity is of utmost importance.

Keeping this in view, Choithram College of Nursing has organized a 6 days orientation and induction training program, "Practice to Perfect" for B.Sc. Nursing IV year students ahead of joining to hospital.