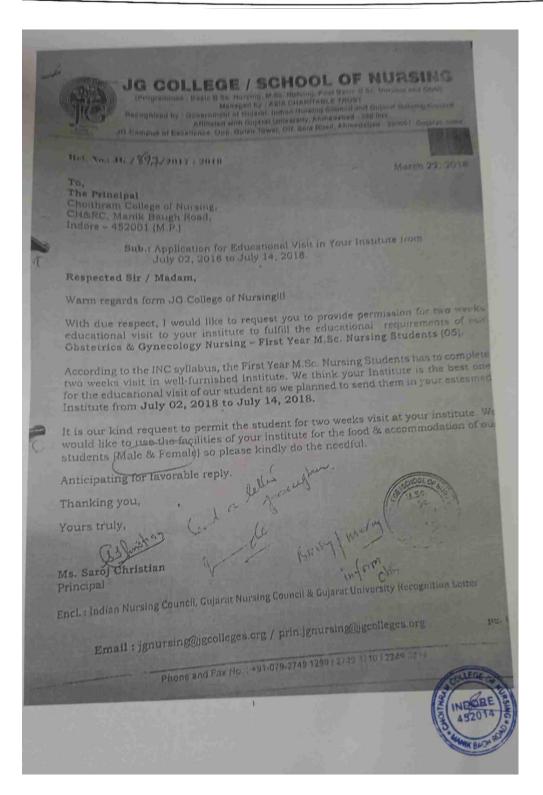

### JG COLLEGE / SCHOOL OF NURSING

(Programmes : Basic B.Sc., Nursing, M.Sc. Nursing, Post Basic B.Sc. Nursing and GNM)

Managed by : ASIA CHARITABLE TRUST

Recognized by : Government of Gujarat, Indian Nursing Council and Gujarat Nursing Council Affiliated with Gujarat University, Ahmedabad - 380 009.

JG Campus of Excellence, Opp. Gulab Tower, Off. Sola Road, Ahmedabad-380 061, Gujarat, India.

Ref. No.: JG / 20 /2019 - 2020

April 04, 2019

To, The Principal Choithram College of Nursing, CH&RC, Manik Baugh Road, Indore - 452001 (M.P.)

Sub.: Application for Educational Visit in Your Institute.

Respected Sir / Madam,

Warm regards form JG College of Nursing!!!

With due respect, I would like to request you to provide permission for two weeks educational visit to your institute to fulfill the educational requirements of our Obstetrics & Gynecology Nursing - First Year M.Sc. Nursing Students (05) & Second Year M.Sc. Nursing Student (01) (Regular Batch) and Second Year M.Sc. Nursing Student (01) (Odd Batch) Nursing Student (01) (Odd Batch).

According to the INC syllabus, the First Year M.Sc. Nursing Students has to complete two weeks visit in well-furnished Institute. We think your Institute is the best one for the educational visit of our student so we planned to send First Year M.Sc. Nursing Students (Regular Batch) (05) in your esteemed Institute from December 02, 2019 to December 14, 2019, Second Year M.Sc. Nursing Students (Regular Batch) (01) from September 02, 2019 to September 14, 2019 and Second Year (01) M.Sc. Nursing Students (Odd Batch) from June 08, 2020 to June 20, 2020.

It is our kind request to permit the student for two weeks visit at your institute. We would like to use the facilities of your institute for the food & accommodation of our students (Male & Female) so please kindly do the needful.

Anticipating for favorable reply.

Thanking you,

Ms. Saroj Christian

Principal

Encl.: Indian Nursing Council, Gujarat Nursing Council & Gujarat University Recognition Letter

Fax & Phone : +91-079-2749 1290 / 2749 3710 / 2749 3214 • Website : www.igcolleges.org E-mail: jgnursingcollege@gmail.com / prin.jgnursing@jgcolleges.org / jgnursing@jgcolleges.org