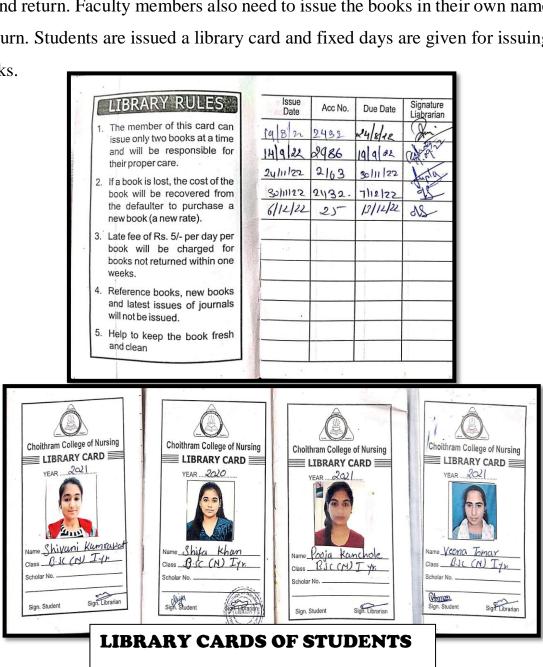

#### LIBRARY USAGE BY TEACHERS AND STUDENTS

Students and faculty members in the college are free to use the library facilities during college hours. Students can issue the required books for 15days and return it back accordingly. The librarian makes note of the condition of the book during issue and return. Faculty members also need to issue the books in their own name and return. Students are issued a library card and fixed days are given for issuing