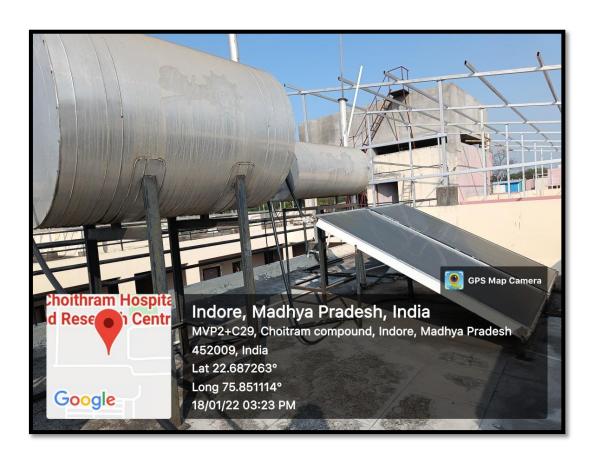

#### 1. USE OF SOLAR ENERGY

33-KV Three phase solar panel installed in the institute campus

Choithram Management has installed Total 95 KWp on grid Rooftop Solar Power Plants to harness the solar since 2016. Solar panels are mounted on the rooftop of the hostel also, for warm water circulation for students use.