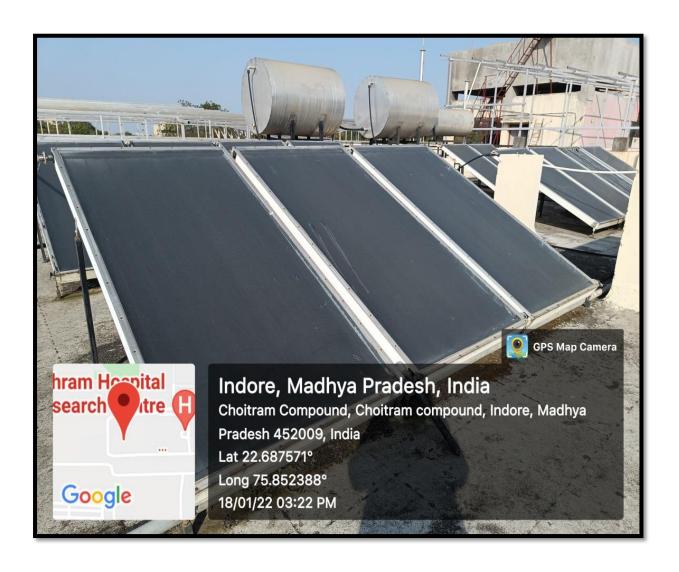

#### 1. USE OF SOLAR ENERGY

33-KV Three phase solar panel installed in the institute campus

Choithram Management has installed Total 95 KWp on grid Rooftop Solar Power Plants to harness the solar since 2016. Solar panels are mounted on the rooftop of the hostel also, for warm water circulation for students use.