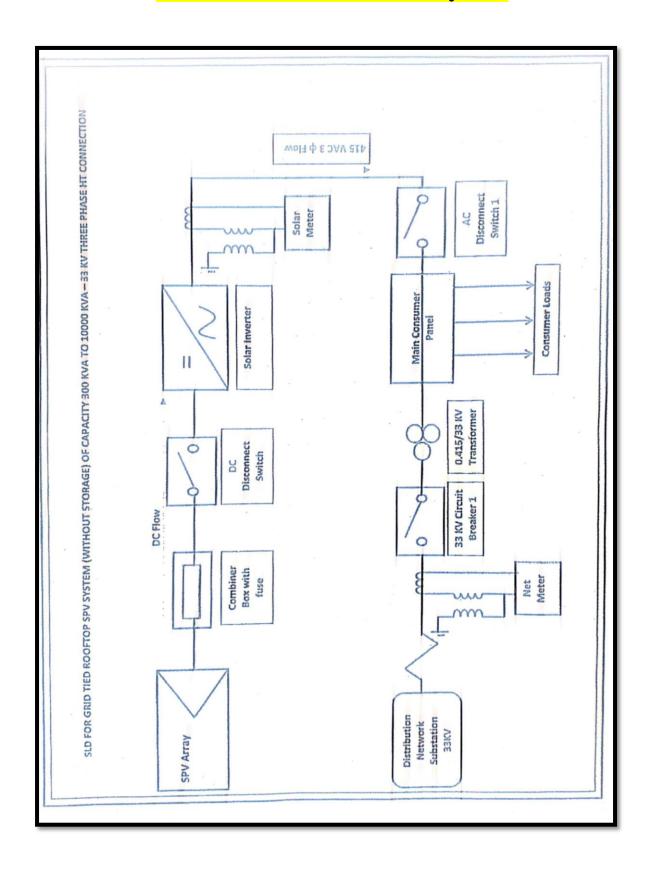

#### 1. USE OF SOLAR ENERGY

33-KV Three phase solar panel installed in the institute campus

Choithram Management has installed Total 95 KWp on grid Rooftop Solar Power Plants to harness the solar since 2016. Solar panels are mounted on the rooftop of the hostel also, for warm water circulation for students use.

## **Generation and Distribution System**