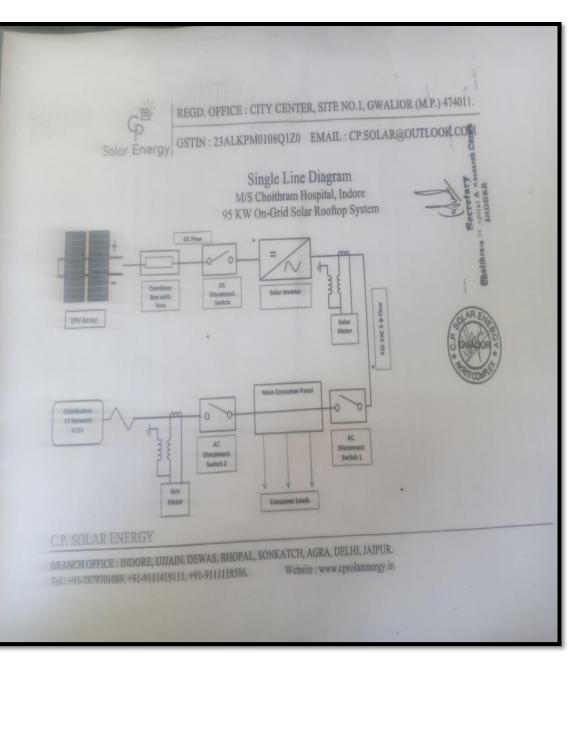

#### 1. USE OF SOLAR ENERGY

33-KV Three phase solar panel installed in the institute campus

Choithram Management has installed Total 95 KWp on grid Rooftop Solar Power Plants to harness the solar since 2016. Solar panels are mounted on the rooftop of the hostel also, for warm water circulation for students use.

## **Generation and Distribution System**