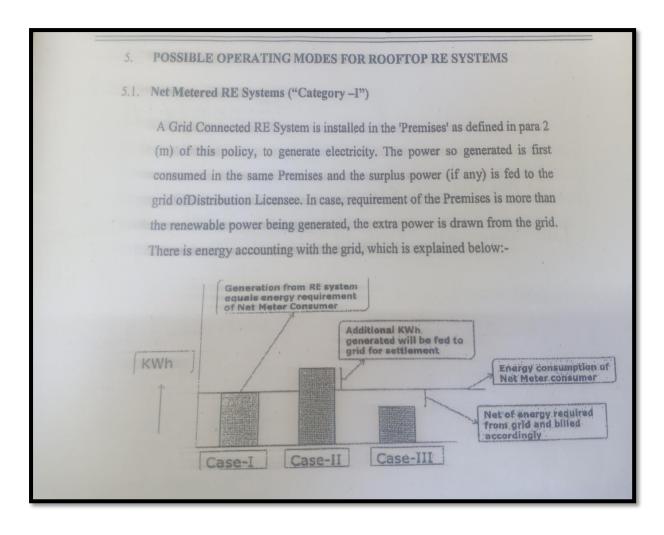

#### 2. WHEELING OF GRID

**Net Metered RE System (Category-I)** 

**Net Metered RE system**: A grid connected RE system is installed in the premises to generate electricity. The power so generated is first consumed in the same premises and surplus power (if any) is fed to the grid of distribution licensee. In case, requirement of the premises is more than the renewable power being generated, the extra power is drawn from the grid.