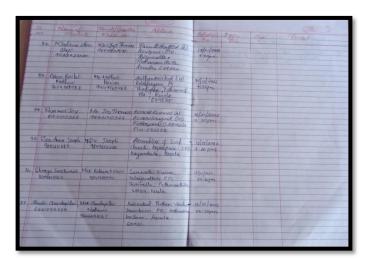

#### **Visitors Register**

| Date - Norme                            | 70        | Cul     | -            | Par Look Issuedicke                                                                                                      |
|-----------------------------------------|-----------|---------|--------------|--------------------------------------------------------------------------------------------------------------------------|
| 16/12/21 Shanker                        | W5        |         | ald-B        | - Half UNION                                                                                                             |
| 17 lules Stander                        | 4:3e      | u sem   | 1 000        | TAN                                                                                                                      |
|                                         |           |         |              | शिक अमारिक प्राप्त कार्या से अपने ।<br>पीछे के वर्षाहरू के जारते जिल्लाने                                                |
| 18/12/21 Shanker                        | 2.00      |         | New Air      |                                                                                                                          |
|                                         | 9:30R7    |         |              |                                                                                                                          |
| 12/12/21 Saleens Generalis<br>Componder | 12 mpm    | SI regm | CACRO DATE   | flower Poccy Sepain, thous 3-4, 703.  301 305, 307, 307, common state  Second Could happy State  Completed with 3 101 23 |
| 31/12/21 Nomely                         | 7:10am    |         | New B.       | 8 flow Cleaning of Horse Completed)                                                                                      |
| 03/eilaz Shanker laju                   | 9130 ans  | 4:30    | ald-B        | 1st to 3th 45 15 table from floors as tent                                                                               |
| ale plant the                           |           |         |              |                                                                                                                          |
| 04/01/22 Norde Sankes                   | 9:30 am   | 1430    | ald B        | pt to 3rd 1st to 3rd floors 1+1+1 = 3                                                                                    |
| Obles les Sanker Raju                   | 4:30      |         | ald B        | 1 104 to 66+66+66 = 181                                                                                                  |
|                                         |           |         | New-B        | Most jot to sed = 18 Tuble.                                                                                              |
| 101/02 PHOME & VERME.                   | 10100 604 |         | New Building | IN 1 1900 2 Almay + 309 -1 , 304 -1 th                                                                                   |