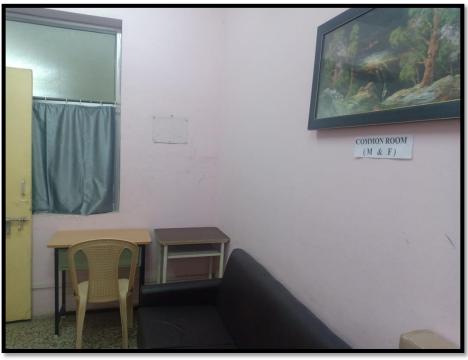

#### 3. Common room:

A Common Room with an attached Wash Room is the primary facility required for the girl students to meet to their personal needs. As such the institution has provided a spacious Common Room to the girl students with adequate seating facility. Besides the common room for the girls, there are separate wash room for boys and staff.