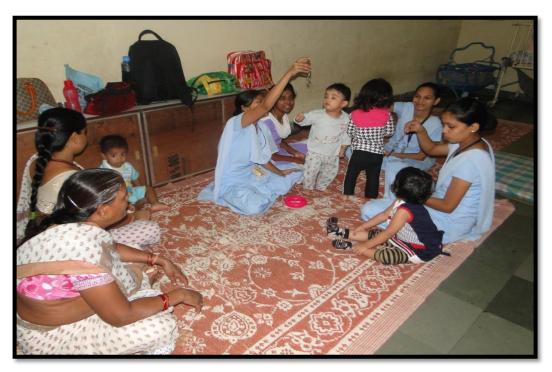

# 4. <u>Day care centre for young children.(crèche)</u>

The Day Care Centre (crèche) was established in 2010. It was an initiative towards promoting social empowerment of Female Employees. Focusing on a major concern of promotion of exclusive breast feeding, and leaving behind their children at home, day care center (crèche) was started.