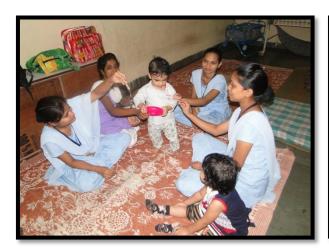

# 4. <u>Day care centre for young children.(crèche)</u>

The Day Care Centre (crèche) was established in 2010. It was an initiative towards promoting social empowerment of Female Employees. Focusing on a major concern of promotion of exclusive breast feeding, and leaving behind their children at home, day care center (crèche) was started.