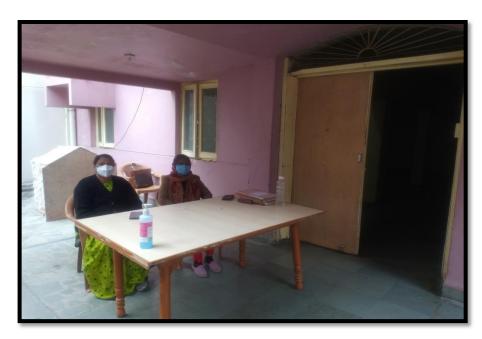

# 2. Counselling:

The institution established a Psychosocial Counseling Cell which includes 03 faculty members. Students are ensured that the counseling shall be one – to – one and complete confidentiality will be maintained. Counseling provides not only an opportunity to the teachers to assess student's attitudes, weakness and challenges, but also to provide the tools and insights to manage depression and distress.

# **Counselling Room**