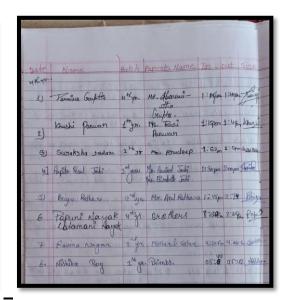

#### **Visitors Register**

| Date - Norme                            | 70        | Cul     | -            | Par Look Issuedicke                                                                                                      |
|-----------------------------------------|-----------|---------|--------------|--------------------------------------------------------------------------------------------------------------------------|
| 16/12/21 Shanker                        | W5        |         | ald-B        | - Half UNION                                                                                                             |
| 17 lules Stander                        | 4:3e      | u sem   | 1 000        | TAN                                                                                                                      |
|                                         |           |         |              | शिक अमारिक प्राप्त कार्या से अपने ।<br>पीछे के वर्षाहरू के जारते जिल्लाने                                                |
| 18/12/21 Shanker                        | 2.00      |         | New Air      |                                                                                                                          |
|                                         | 9:30R7    |         |              |                                                                                                                          |
| 12/12/21 Saleens Generalis<br>Componder | 12 mpm    | SI regm | CACRO DATE   | flower Poccy Sepain, thous 3-4, 703.  301 305, 307, 307, common state  Second Could happy State  Completed with 3 101 23 |
| 31/12/21 Nomely                         | 7:10am    |         | New B.       | 8 flow Cleaning of Horse Completed)                                                                                      |
| 03/eilaz Shanker laju                   | 9130 ans  | 4:30    | ald-B        | 1st to 3th 45 15 table from floors as tent                                                                               |
| ale plant the                           |           |         |              |                                                                                                                          |
| 04/01/22 Norde Sankes                   | 9:30 am   | 1430    | ald B        | pt to 3rd 1st to 3rd floors 1+1+1 = 3                                                                                    |
| Obles les Sanker Raju                   | 4:30      |         | ald B        | 1 104 to 66+66+66 = 181                                                                                                  |
|                                         |           |         | New-B        | Most jot to sed = 18 Tuble.                                                                                              |
| 101/02 PHOME & VERME.                   | 10100 604 |         | New Building | IN 1 1900 2 Almay + 309 -1 , 304 -1 th                                                                                   |