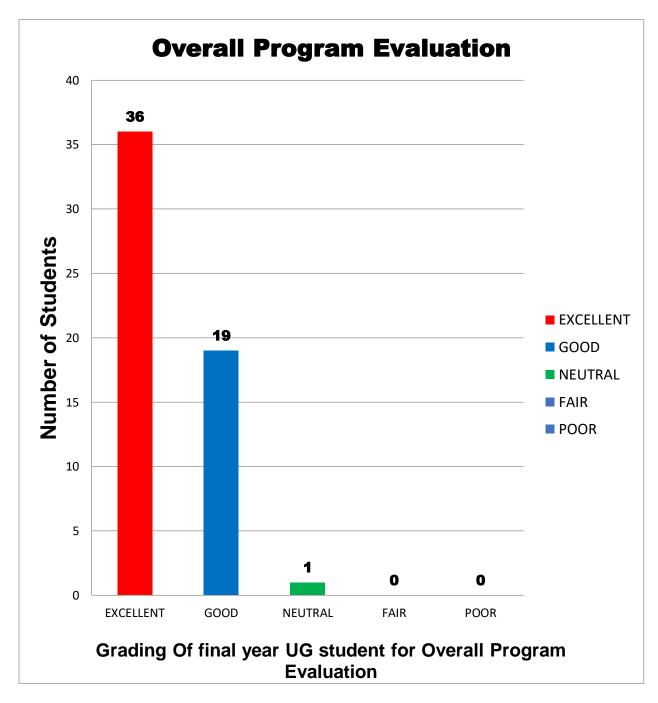

ch was started on 19<sup>th</sup> January. The main aim of the initiative was to offer a simple and effective set of practices for relaxation, meditation and inner purification providing the means to a lasting sense of fulfilment and growth. Students participated wholeheartedly. By the end of the sessions students gave a positive feedback of practicing meditation in their daily lives. Students had the opinion that these sessions helped them to concentrate in their studies and reflected in their performance in all aspects. They also felt stress free and peace of mind. Some of them gave an opinion that they felt a positive energy in them. The overall response of the students through these sessions was sanguine.











# **CHOITHRAM COLLEGE OF NURSING**

# **ALUMINI FEEDBACK 2017-2018**



Total No. Of Sample: **56** Students

### **CRITERION II - TEACHING-LEARNING AND EVALUATION**

# 2.1 Student Enrolment and Profile

# 2.1. 1 Demand Ratio during the year

|                       | Number of seats | Number of applications | Students Enrolled |
|-----------------------|-----------------|------------------------|-------------------|
| Name of the Programme | available       | received               |                   |
| B.Sc Nursing M.Sc     | 75 seats and 25 | B.Sc (N)- 140          | 3.Sc (N)- 75      |
| Nursing               | seats           | M.Sc (N)-35            | M.Sc(N)-23        |
| PhD Nursing           | 06 seats        | PhD (N)-25             | PhD (N)-06        |

# 2.2 Catering to Student Diversity

2.2.1. Student – Full time teacher ratio (current year